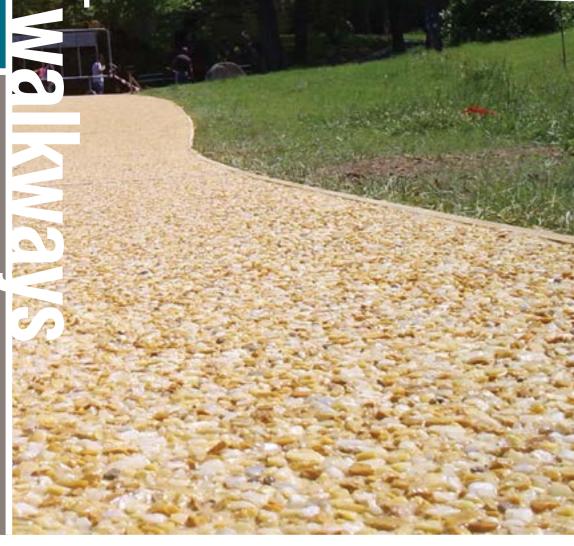

SuDS\* Compliant Water Permeable Paving

\*Sustainable Drainage System

- Resin bound gravel system
- Eye-catching seamless stone finish
- Anti-slip
- Oil & weed resistant
- Fast installation& curing
- Durable & long lasting
- Low maintenance
- Indoor or outdoor use