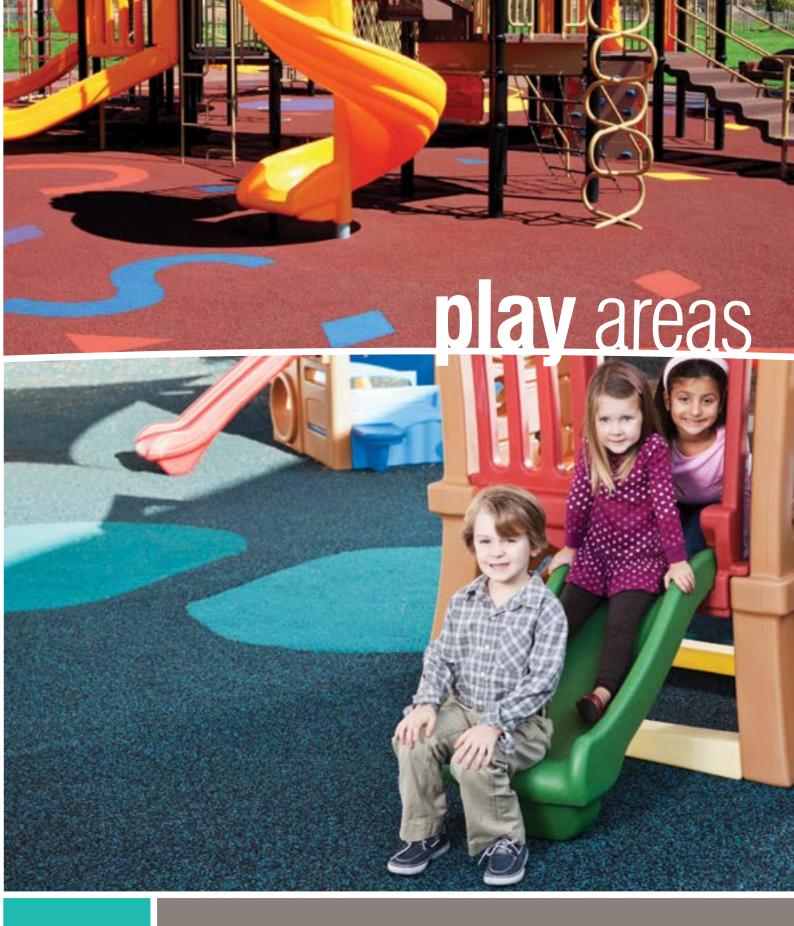

- High colour consistency & accuracy
- UV stable
- Durable & hard-wearing
- Optimum safety surface

- Wide range of coloured rubber granules
- Also used for athletic surfaces, swimming pool surrounds & equine stabling