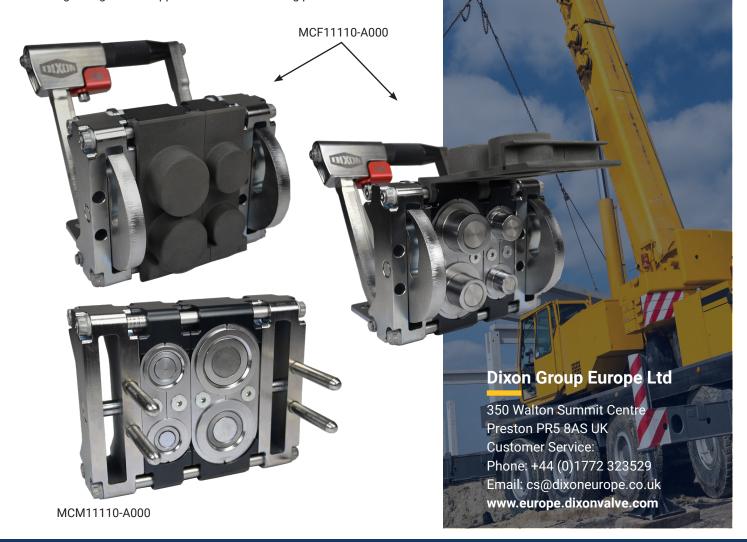

# **Modular Connection System (MCS)**

### **Features**

- · A single system that holds multiple hydraulic quick couplings
- Modularity: Blocks can be configured to meet customer needs (patent pending)
- Innovative coupling retention system for easy field repair (patent pending)
- Versatile: Up to 10 couplings can be used at once depending on size
- · 450+ configurations possible
- 17-4 stainless steel alignment pins maximize corrosion resistance
- · Cam-style latching mechanism helps provide a smooth connection
- HTE (male) and HTZ (female) coupling technology enables connections under residual pressure