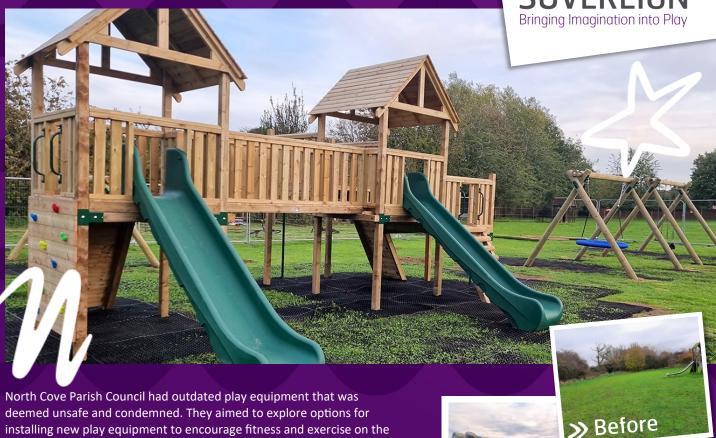

## CASE STUDY

NORTH COVE PARISH COUNCIL - NR34 7PQ

deemed unsafe and condemned. They aimed to explore options for installing new play equipment to encourage fitness and exercise on the grass, using grass guard tiles for added safety and durability. After reviewing several options, they chose the Captain Mannering play tower for its variety of climbing challenges and slides. Additionally, they included three log swings to surround their new play tower, one with a basket seat, one with flat seats, and one with cradle seats to ensure the play area is suitable for children of all ages.