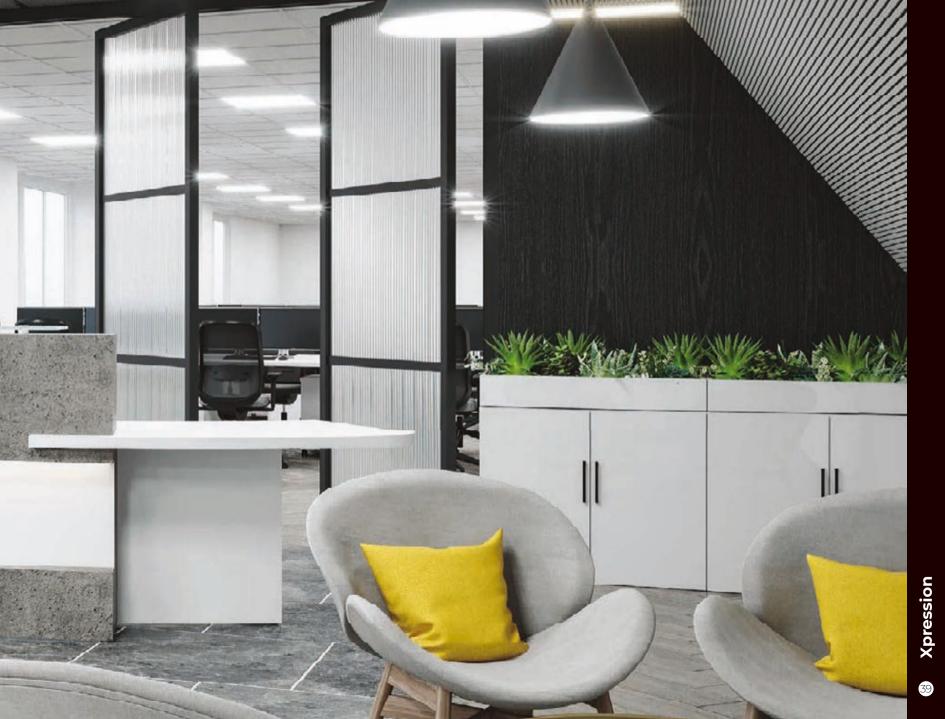

### **Xpression**

r is

38 Xpression XB2-L Light Grey Chicago Concrete and Solid Premium White Laminate with LED Lit Feature Recess and Clear Toughened Glass Counter Cap

COME

WEL

XB Compact

XB1

XC1