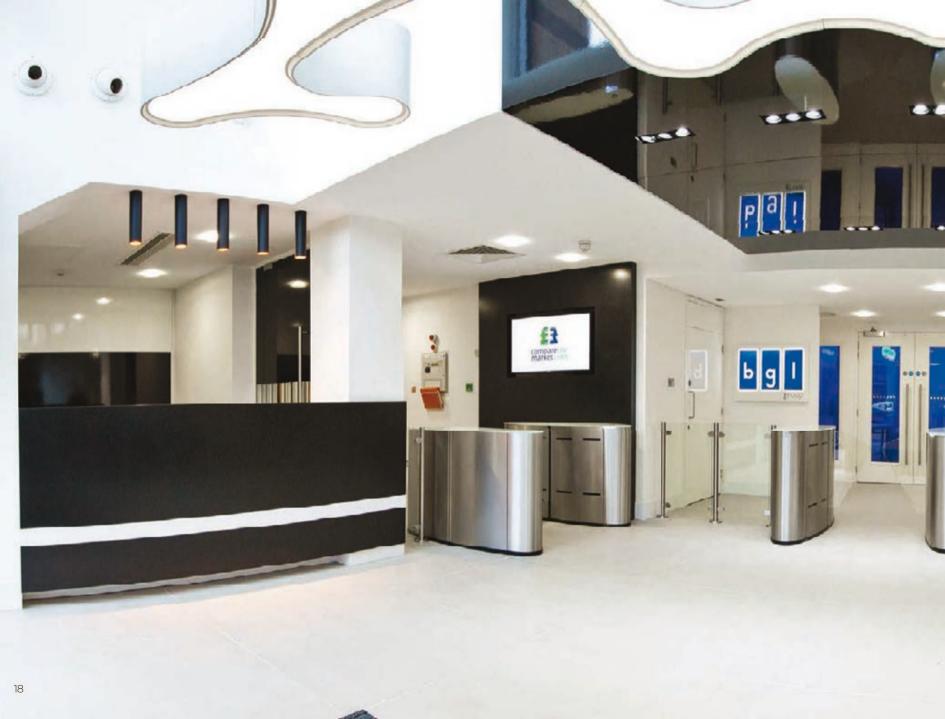

## reception desk

### collections

Since the launch of our first standard product reception desk collection back in 2002, Clarke Rendall has gone from strength to strength.

Today, we are proud to be able to offer 10 ranges, including several models fabricated in Corian® and now, even natural moss as a possibility - as standard. With common configurations engineered across the board, finding the ideal reception desk solution could not be more simple.

See our accompanying at-a-glance Price List and Finishes Guide for more details.

22 Stave TC2 Dust Grey and Grey Arizona Oak Laminate

Stave

A

HAR WARE TO

飛

Stave

TB Compact