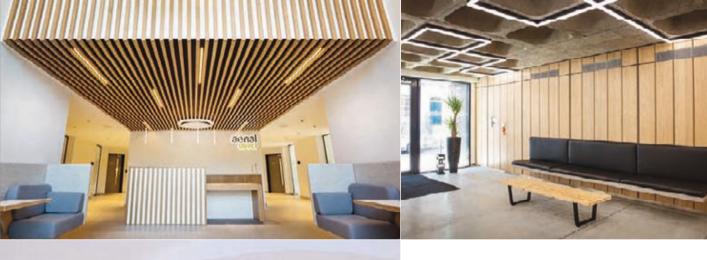

- Reception desks
- Timber slat panelling
- Boardroom and conference room tables
- Benching/bench seating

- Media walls
- Bespoke wall panelling
- Modular meeting tables
- Breakout area furniture
- Display and storage cabinets

## reception desk

### collections

Since the launch of our first standard product reception desk collection back in 2002, Clarke Rendall has gone from strength to strength.

Today, we are proud to be able to offer 10 ranges, including several models fabricated in Corian® and now, even natural moss as a possibility - as standard. With common configurations engineered across the board, finding the ideal reception desk solution could not be more simple.