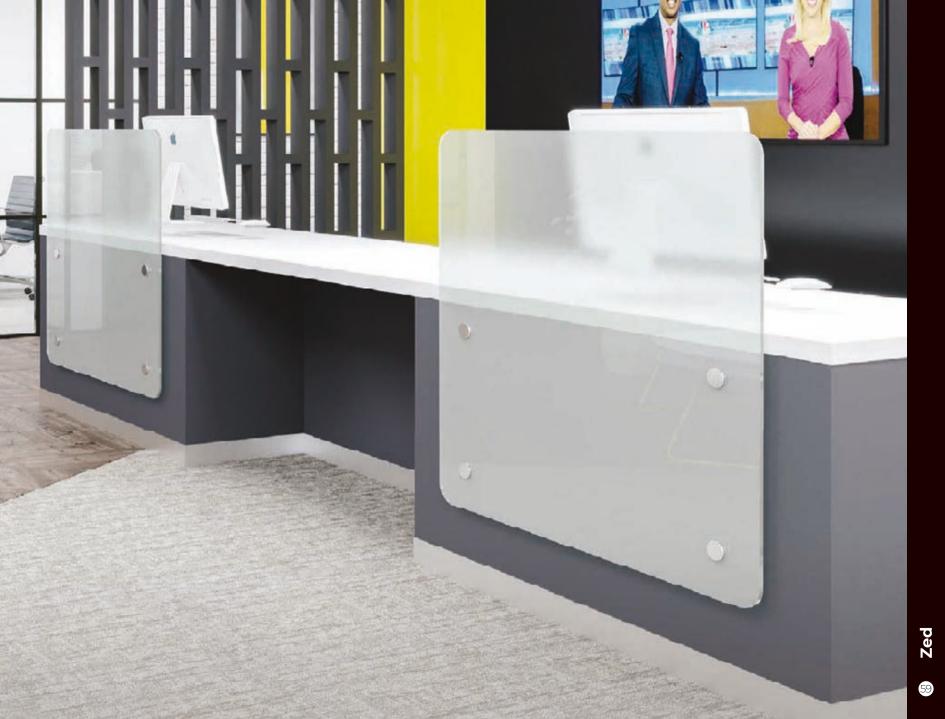

LB1-R

Zed ZC2 Solid Premium White and Dust Grey Laminate, Aluminium Flush Plinth and Translucent Toughened Glass Upstands

Zed

60

Zed ZB1-R Solid Premium White Laminate, Aluminium Flush Plinth and Translucent Toughened Glass Upstand