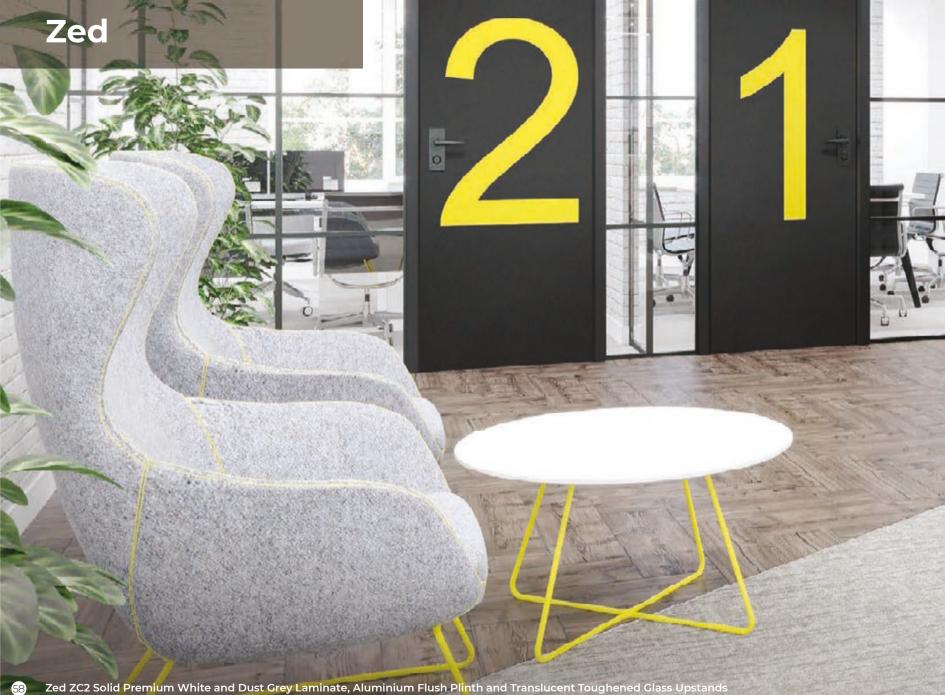

LB1-R

Zed ZC2 Solid Premium White and Dust Grey Laminate, Aluminium Flush Plinth and Translucent Toughened Glass Upstands

Zed

60

Zed ZB1-R Solid Premium White Laminate, Aluminium Flush Plinth and Translucent Toughened Glass Upstand