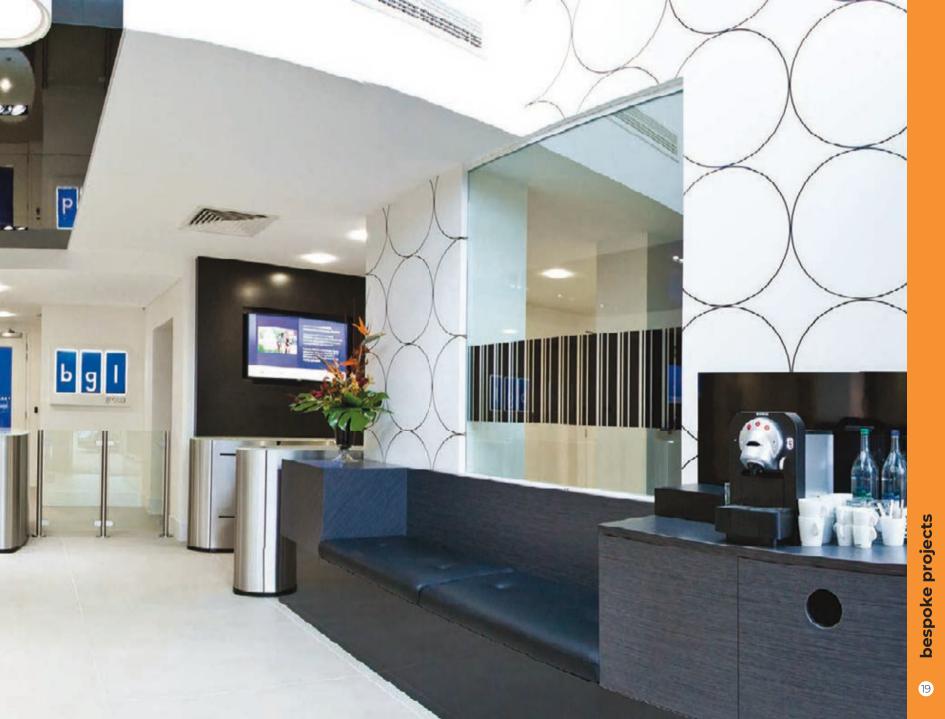

## reception desk

### collections

Since the launch of our first standard product reception desk collection back in 2002, Clarke Rendall has gone from strength to strength.

Today, we are proud to be able to offer 10 ranges, including several models fabricated in Corian® and now, even natural moss as a possibility - as standard. With common configurations engineered across the board, finding the ideal reception desk solution could not be more simple.

See our accompanying at-a-glance Price List and Finishes Guide for more details.

22 Stave TC2 Dust Grey and Grey Arizona Oak Laminate

Stave

A

HAR WARE TO

飛

Stave

TB Compact