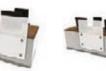

### **Xpression**

r is

38 Xpression XB2-L Light Grey Chicago Concrete and Solid Premium White Laminate with LED Lit Feature Recess and Clear Toughened Glass Counter Cap

COME

WEL

XB Compact

XB1

XC1

XC1-L

XB1-R

XB2-L

XC Compact

XC1-R

XC2

40