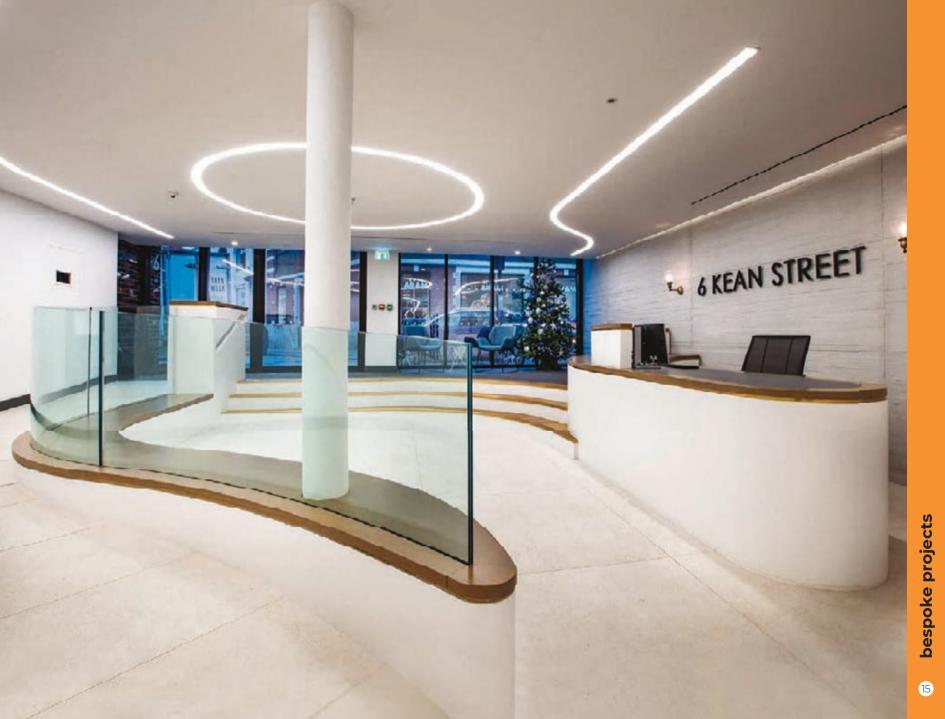

# projects

<sup>cl</sup> bespoke projects

Each and every project has its own specific challenges, and here at Clarke Rendall we relish the prospect of working with you to overcome all these demands. Equally competent with ultra-modern and traditional materials alike, we continually add to a truly diverse portfolio of furniture and specialist bespoke joinery items including:

- Reception desks
- Timber slat panelling
- Boardroom and conference room tables
- Benching/bench seating

- Media walls
- Bespoke wall panelling
- Modular meeting tables
- Breakout area furniture
- Display and storage cabinets