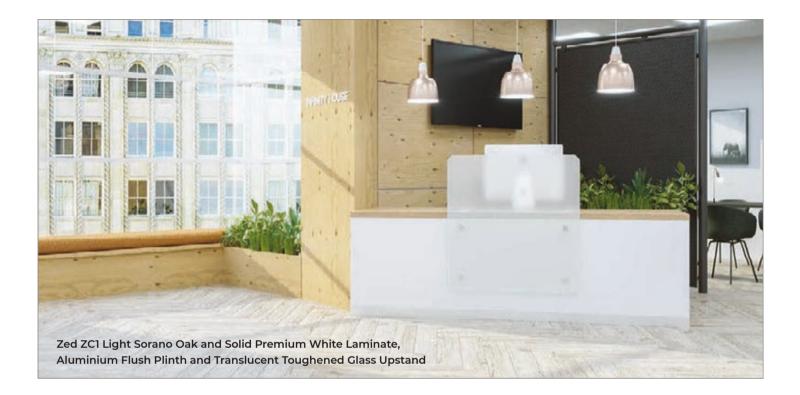

LB1-R

Zed ZC2 Solid Premium White and Dust Grey Laminate, Aluminium Flush Plinth and Translucent Toughened Glass Upstands

Zed

60

Zed ZB1-R Solid Premium White Laminate, Aluminium Flush Plinth and Translucent Toughened Glass Upstand