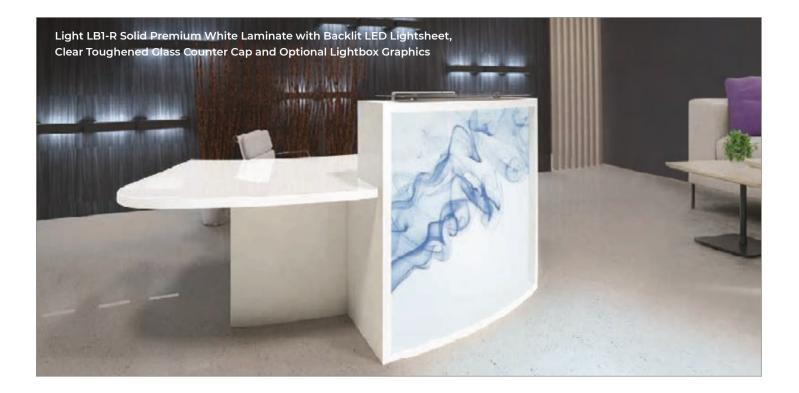

YB2

YC Compact

YC1

YB1-L

YC1-R

YC2

LB Compact

LB1-L

LB1-R

Zed ZC2 Solid Premium White and Dust Grey Laminate, Aluminium Flush Plinth and Translucent Toughened Glass Upstands

Zed

60

Zed ZB1-R Solid Premium White Laminate, Aluminium Flush Plinth and Translucent Toughened Glass Upstand