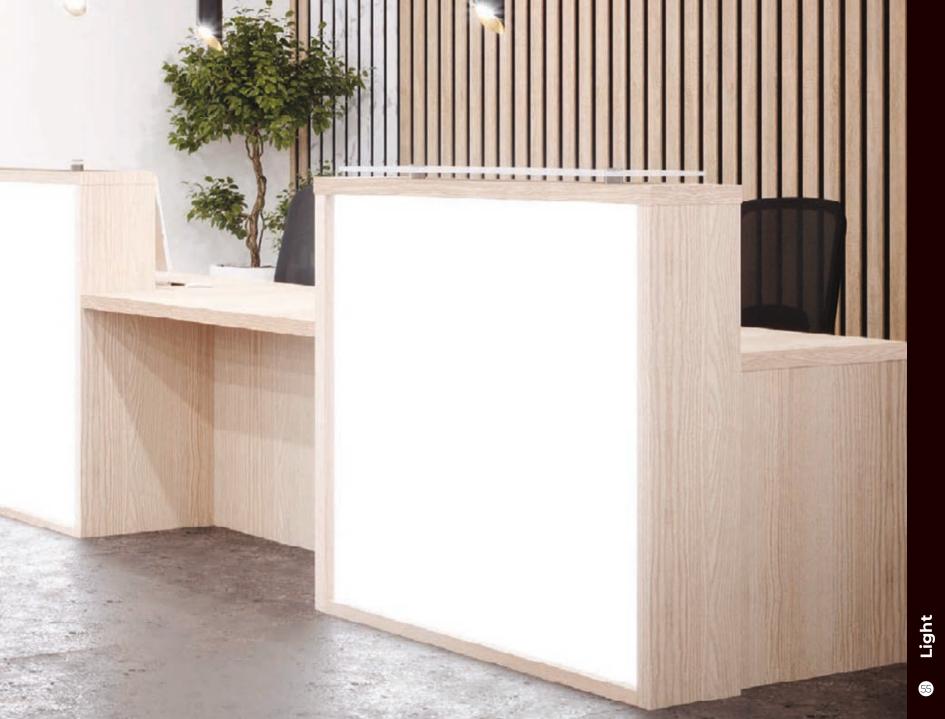

## reception desk

### collections

Since the launch of our first standard product reception desk collection back in 2002, Clarke Rendall has gone from strength to strength.

Today, we are proud to be able to offer 10 ranges, including several models fabricated in Corian® and now, even natural moss as a possibility - as standard. With common configurations engineered across the board, finding the ideal reception desk solution could not be more simple.