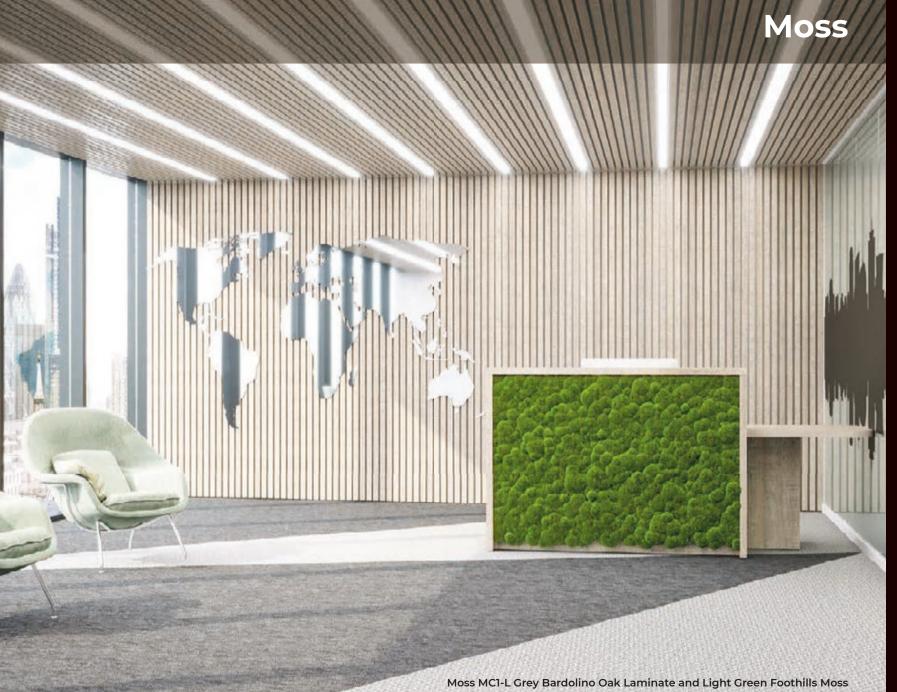

### collections

Since the launch of our first standard product reception desk collection back in 2002, Clarke Rendall has gone from strength to strength.

Today, we are proud to be able to offer 10 ranges, including several models fabricated in Corian® and now, even natural moss as a possibility - as standard. With common configurations engineered across the board, finding the ideal reception desk solution could not be more simple.

MC1

MC1-L

MC1-R

MC2

28

N Compact

N1

N1-L