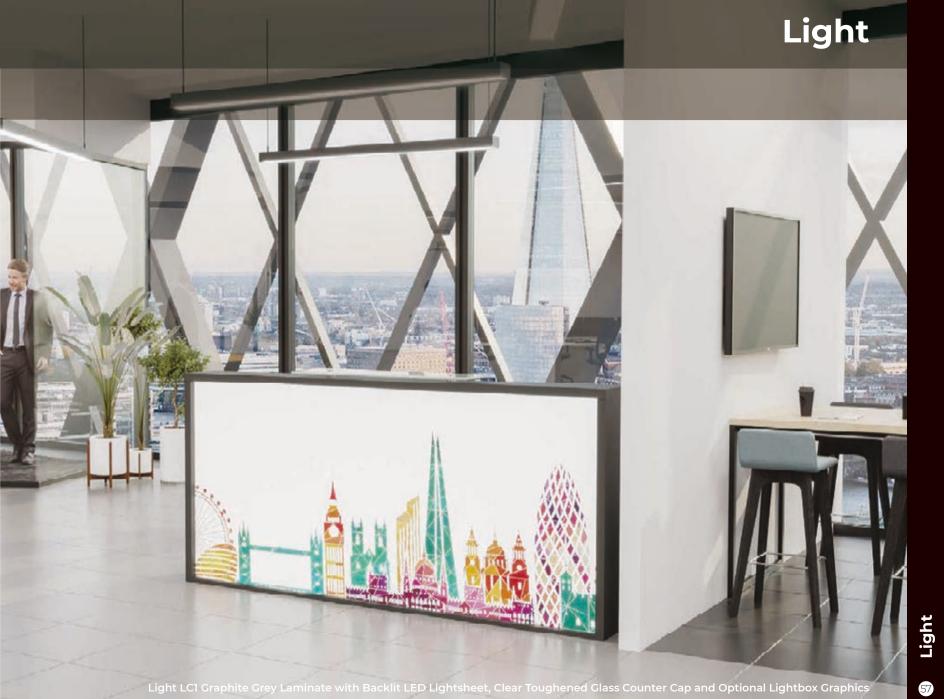

### **Xpression**

r is

38 Xpression XB2-L Light Grey Chicago Concrete and Solid Premium White Laminate with LED Lit Feature Recess and Clear Toughened Glass Counter Cap

COME

WEL

XB Compact

XB1

XC1