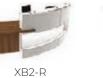

### **Xpression**

r is

38 Xpression XB2-L Light Grey Chicago Concrete and Solid Premium White Laminate with LED Lit Feature Recess and Clear Toughened Glass Counter Cap

COME

WEL

XB Compact

XB1

XC1