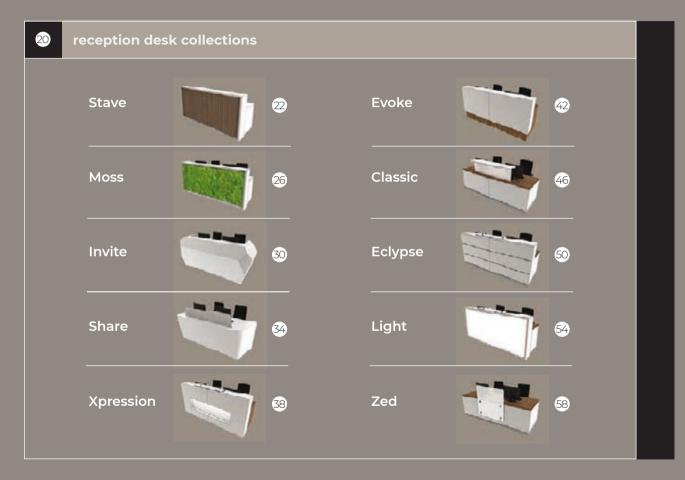

## reception desk

### collections

Since the launch of our first standard product reception desk collection back in 2002, Clarke Rendall has gone from strength to strength.

Today, we are proud to be able to offer 10 ranges, including several models fabricated in Corian® and now, even natural moss as a possibility - as standard. With common configurations engineered across the board, finding the ideal reception desk solution could not be more simple.

See our accompanying at-a-glance Price List and Finishes Guide for more details.

22 Stave TC2 Dust Grey and Grey Arizona Oak Laminate

Stave

A

HAR WARE TO

飛

Stave

TB Compact