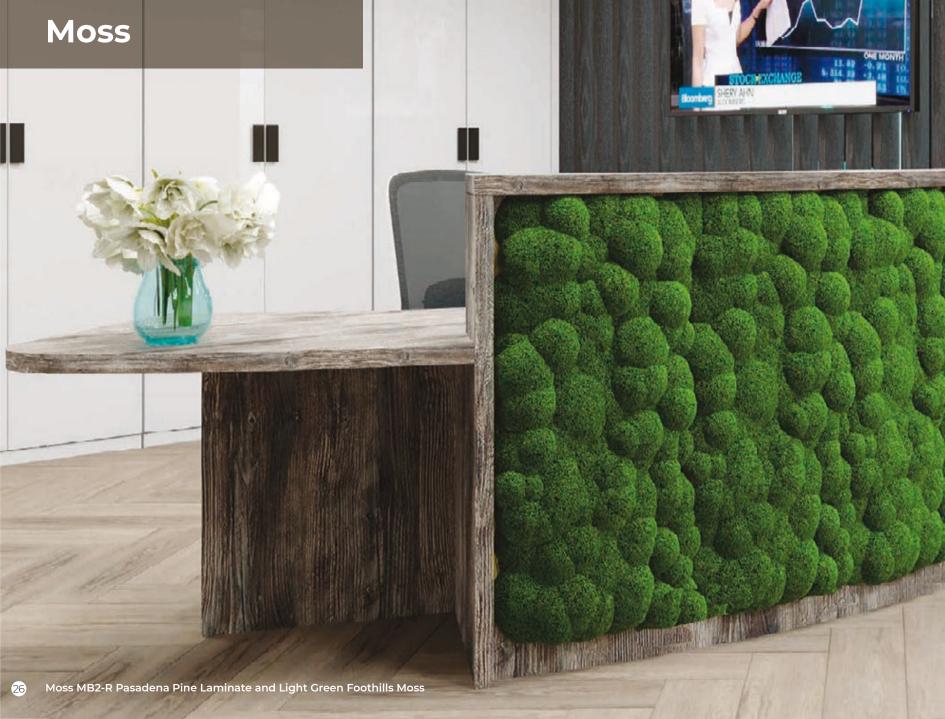

### collections

Since the launch of our first standard product reception desk collection back in 2002, Clarke Rendall has gone from strength to strength.

Today, we are proud to be able to offer 10 ranges, including several models fabricated in Corian® and now, even natural moss as a possibility - as standard. With common configurations engineered across the board, finding the ideal reception desk solution could not be more simple.