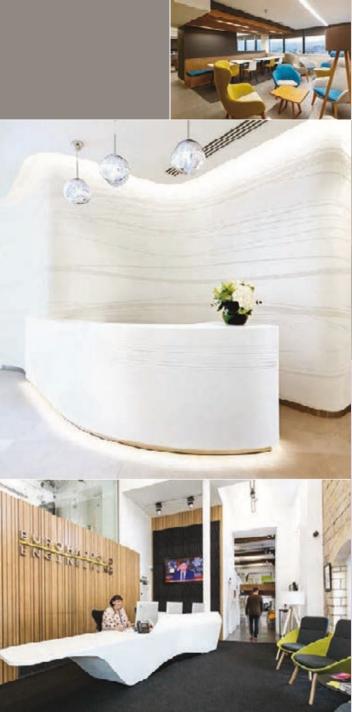

# projects

<sup>cl</sup> bespoke projects

Each and every project has its own specific challenges, and here at Clarke Rendall we relish the prospect of working with you to overcome all these demands. Equally competent with ultra-modern and traditional materials alike, we continually add to a truly diverse portfolio of furniture and specialist bespoke joinery items including:

- Reception desks
- Timber slat panelling
- Boardroom and conference room tables
- Benching/bench seating

- Media walls
- Bespoke wall panelling
- Modular meeting tables
- Breakout area furniture
- Display and storage cabinets

## reception desk