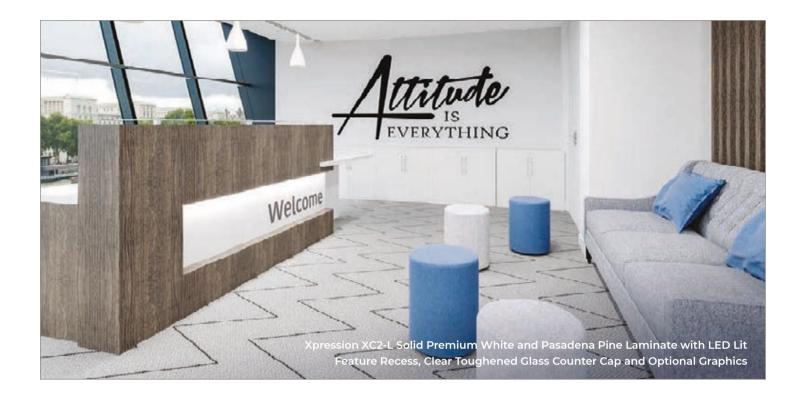

## **Xpression**

TA MANUTA

6 2

Xpression XC Compact Crema Beige and Vintage Santa Fe Oak Laminate with LED Lit Feature Recess and Clear Toughened Glass Counter Cap

REFUEL STATION