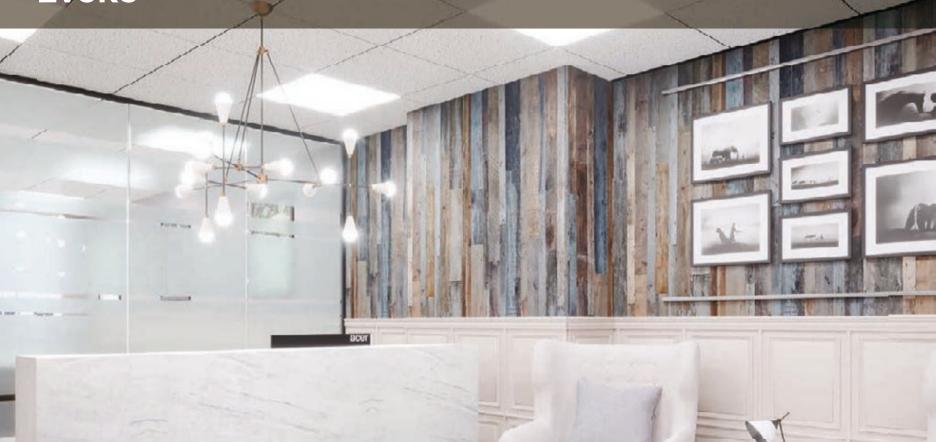

### **Xpression**

r is

38 Xpression XB2-L Light Grey Chicago Concrete and Solid Premium White Laminate with LED Lit Feature Recess and Clear Toughened Glass Counter Cap

COME

WEL

XB Compact

XB1

XC1