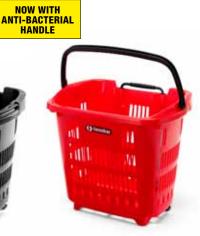

### Formbar Formbar TROLLEY BASKETS WHY LIFT WHEN YOU CAN WHEEL!

NOW WITH ANTI-BACTERIAL HANDLE

11.

IEW

. 10

41111

111

• The steel telescopic handle is great for easy pulling and has been tested for durability for over 50,000 cycles

Inhibits growth of bacteria and fungus Prevents offensive odours Non-toxic - safe with food Passes skin irritation and toxicity tests

- Easy to clean, high quality finish
- By having two wheels fixed on the long side of the basket it is easy to tilt but then sits securely upright when not in use
- Mobile stacker available (see overleaf)