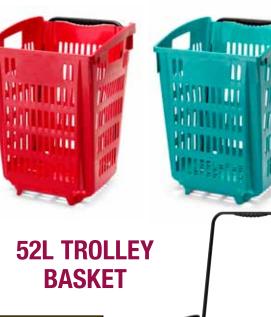

#### 34L TROLLEY BASKET

H 404mm x W 465 x D 353 Minimum order only 4 units

HIGH

QUALITY

LARGE CAPACITY

**PROVEN TO INCREASE** 

AVERAGE CUSTOMER

SPEND\*

ut, IIIIIP

1111

H 530mm x W 385 x D 390 Minimum order only 7 units

www.formbar.co.uk

\*Manufactures trials