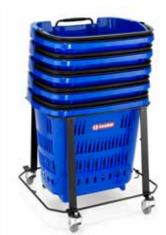

### Formbar Formbar TROLLEY BASKETS WHY LIFT WHEN YOU CAN WHEEL!

NOW WITH ANTI-BACTERIAL HANDLE

11.

IEW

. 10

41111

111

• The steel telescopic handle is great for easy pulling and has been tested for durability for over 50,000 cycles

**Formbar** 

.....

AND HILLING

AD. HARRING

- Vertically stackable which keeps space to a minimum
- Due to the extra capacity there is a considerable increase in spend per customer\*

#### 34L TROLLEY BASKET

H 404mm x W 465 x D 353 Minimum order only 4 units

HIGH

QUALITY

LARGE CAPACITY

**PROVEN TO INCREASE** 

AVERAGE CUSTOMER

SPEND\*

Inhibits growth of bacteria and fungus Prevents offensive odours Non-toxic - safe with food Passes skin irritation and toxicity tests

- Easy to clean, high quality finish
- By having two wheels fixed on the long side of the basket it is easy to tilt but then sits securely upright when not in use
- Mobile stacker available (see overleaf)

ut, IIIIIP

1111

H 530mm x W 385 x D 390 Minimum order only 7 units

www.formbar.co.uk

\*Manufactures trials