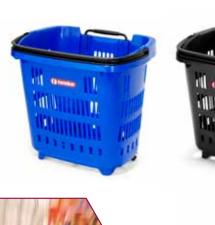

### Formbar Formbar TROLLEY BASKETS WHY LIFT WHEN YOU CAN WHEEL!

NOW WITH ANTI-BACTERIAL HANDLE

11.

IEW

. 10

41111

111

• The steel telescopic handle is great for easy pulling and has been tested for durability for over 50,000 cycles

**Formbar** 

.....

AND HILLING

AD. HARRING

- Vertically stackable which keeps space to a minimum
- Due to the extra capacity there is a considerable increase in spend per customer\*

#### 34L TROLLEY BASKET

H 404mm x W 465 x D 353 Minimum order only 4 units

HIGH

QUALITY

LARGE CAPACITY

**PROVEN TO INCREASE** 

AVERAGE CUSTOMER

SPEND\*