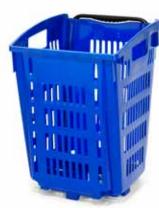

#### 34L TROLLEY BASKET

H 404mm x W 465 x D 353 Minimum order only 4 units

HIGH

QUALITY

LARGE CAPACITY

**PROVEN TO INCREASE** 

AVERAGE CUSTOMER

SPEND\*

Inhibits growth of bacteria and fungus Prevents offensive odours Non-toxic - safe with food Passes skin irritation and toxicity tests

- Easy to clean, high quality finish
- By having two wheels fixed on the long side of the basket it is easy to tilt but then sits securely upright when not in use
- Mobile stacker available (see overleaf)