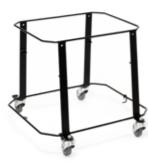

# TROLLEY BASKET MOBILE STACKER STORAGE MADE SAFE AND EASY

STURDY STEEL CONSTRUCTION WITH 2 LOCKABLE CASTORS

Universal Fit: Designed for 34L and 52L Trolley Baskets