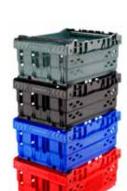

## **Formbar**

- Re-useable packaging for display, picking or distribution of fresh food and other sundries
- Nest securely when not in use
- Rods click in place to stack baskets in a stable tower when filled