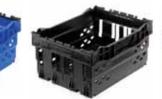

## **Formbar**

- Re-useable packaging for display, picking or distribution of fresh food and other sundries
- Nest securely when not in use
- Rods click in place to stack baskets in a stable tower when filled

#### **14L PRODUCE BASKET**

#### **38L PRODUCE BASKET**

H 180mm x W 300 x D 400 Minimum order only 4 units

H 200mm x W 400 x D 600 Minimum order only 4 units

www.formbar.co.uk

\*Manufactures trials