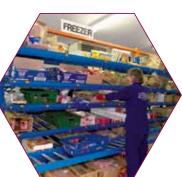

## **Formbar**

- Re-useable packaging for display, picking or distribution of fresh food and other sundries
- Nest securely when not in use
- Rods click in place to stack baskets in a stable tower when filled

#### **14L PRODUCE BASKET**

#### **38L PRODUCE BASKET**

H 180mm x W 300 x D 400 Minimum order only 4 units

H 200mm x W 400 x D 600 Minimum order only 4 units

www.formbar.co.uk

\*Manufactures trials