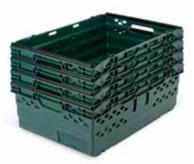

#### **38L PRODUCE BASKET**

H 180mm x W 300 x D 400 Minimum order only 4 units

H 200mm x W 400 x D 600 Minimum order only 4 units

www.formbar.co.uk

\*Manufactures trials