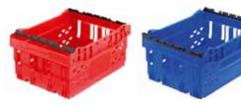

#### **14L PRODUCE BASKET**

#### **38L PRODUCE BASKET**

H 180mm x W 300 x D 400 Minimum order only 4 units

H 200mm x W 400 x D 600 Minimum order only 4 units

www.formbar.co.uk

\*Manufactures trials