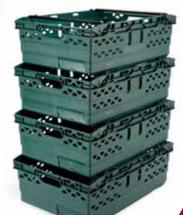

#### **38L PRODUCE BASKET**

H 180mm x W 300 x D 400 Minimum order only 4 units

H 200mm x W 400 x D 600 Minimum order only 4 units

www.formbar.co.uk

\*Manufactures trials