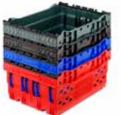

## **Formbar**

- Re-useable packaging for display, picking or distribution of fresh food and other sundries
- Nest securely when not in use
- Rods click in place to stack baskets in a stable tower when filled