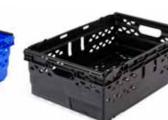

# Formbar PRODUCE BASKETS

www.formbar.co.uk

NEW

## **Formbar**

- Re-useable packaging for display, picking or distribution of fresh food and other sundries
- Nest securely when not in use
- Rods click in place to stack baskets in a stable tower when filled

#### **14L PRODUCE BASKET**



### **ORDER HOTLINE 7** 01865 858590



#### **38L PRODUCE BASKET**







H 180mm x W 300 x D 400 Minimum order only 4 units









H 200mm x W 400 x D 600 Minimum order only 4 units







www.formbar.co.uk

\*Manufactures trials

## LARGE LITTER BIN

**CLEAN UP WITH THIS ONE!** STURDY CONSTRUCTION WITH OPTIONAL GROUND ANCHOR

- 126 Litre Lockable Black Litter Bin
- Removable Galvanized Steel Inner Liner with wire handles
- Ground fixing bolts
- 510mm diameter, 685 height, 126 Litre capacity
- No minimum order

# **Formbar** ∞ 01865 858590

Formbar Limited, 7 Court Drive, Shillingford, Wallingford, Oxon OX10 7ER Email: info@formbar.co.uk



Formbar

LITTER

www.formbar.co.uk