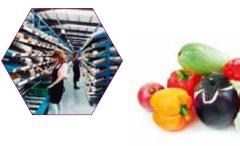

## **Formbar**

- Re-useable packaging for display, picking or distribution of fresh food and other sundries
- Nest securely when not in use
- Rods click in place to stack baskets in a stable tower when filled

#### **14L PRODUCE BASKET**

#### **38L PRODUCE BASKET**

H 180mm x W 300 x D 400 Minimum order only 4 units

H 200mm x W 400 x D 600 Minimum order only 4 units

www.formbar.co.uk

\*Manufactures trials