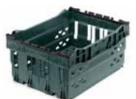

# Formbar PRODUCE BASKETS

www.formbar.co.uk

NEW

## **Formbar**

- Re-useable packaging for display, picking or distribution of fresh food and other sundries
- Nest securely when not in use
- Rods click in place to stack baskets in a stable tower when filled

#### **14L PRODUCE BASKET**



### **ORDER HOTLINE 7** 01865 858590



#### **38L PRODUCE BASKET**







H 180mm x W 300 x D 400 Minimum order only 4 units









H 200mm x W 400 x D 600 Minimum order only 4 units







www.formbar.co.uk

\*Manufactures trials

## LARGE LITTER BIN

**CLEAN UP WITH THIS ONE!** STURDY CONSTRUCTION WITH OPTIONAL GROUND ANCHOR

- 126 Litre Lockable Black Litter Bin
- Removable Galvanized Steel Inner Liner with wire handles
- Ground fixing bolts
- 510mm diameter, 685 height, 126 Litre capacity
- No minimum order

# **Formbar** ∞ 01865 858590

Formbar Limited, 7 Court Drive, Shillingford, Wallingford, Oxon OX10 7ER Email: info@formbar.co.uk



Formbar

LITTER

www.formbar.co.uk