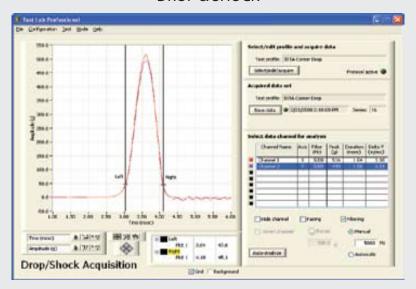

## TEST LAB PROFESSIONAL (TLP)<sup>TM</sup> DATA ACQUISITION SYSTEM: DROP & SHOCK