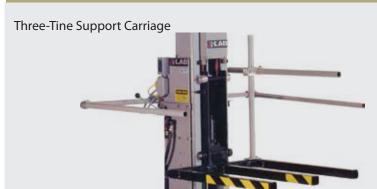

#### Hydraulic Lifting System with Three-Tine Vertical Drop Action

- 500 lbs (227 kg) maximum payload capacity
- 30" (762 mm) maximum package exterior dimension
- 48" W x 30" D (1219x 762 mm) steel impact surface
- 2" 30" (51- 762 mm) adjustable drop height (custom heights available)
- Drop height indicator scale allows drop height to be read from floor level
- Hand held pendant for initiating the drop
- Valve lever raises or lowers the support carriage in an appropriate position
- Versitle package height and width
- Package Holding Fixture holds package in correct orientation prior to drop
- Operator Safety Guard for preventing possible injury