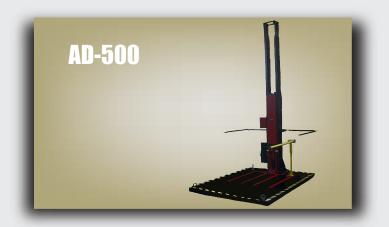

# **AD-500**

#### ACCUDROP<sup>TM</sup> 500 LB. CAPACITY DROP TESTER

Complies with ISTA, ASTM, ISO, MIL STD, and other internationally recognized test standards.

Precision drop testing at an affordable price. We call it the ACCUDROP<sup>TM</sup> 500 drop tester. This drop tester represents the ultimate in product and package performance testing and is designed to meet a wide variety of global testing needs.

#### **TEST WITH CONFIDENCE**

Model AD-500 is one of three models in the ACCUDROP<sup>TM</sup> Series. It helps determine the ruggedness of packages and the effectiveness of their interior cushioning when exposed to impact during material handling. The effects of dropping are easily duplicated in a laboratory setting using controlled and precise flat, corner, and edge drop tests.