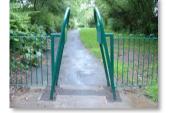

## Fencing

Galvanised steel fencing is available in a range of heights, styles and colours it can have either a flat or bow top and powder coated in a colour of your choice.

Pedestrian/Access gates have a self closing mechanism