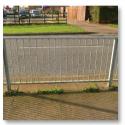

These railings are manufactured from 50mm round steel tubing with 25mm tubular vertical bars, they have coloured polyethylene infill panels

Available with a range of graphics and activities engraved on one side