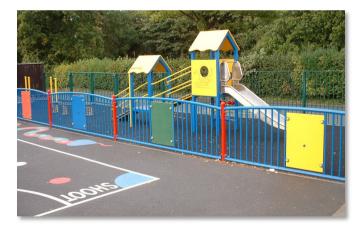

These railings are manufactured from 50mm round steel tubing with 25mm tubular vertical bars, they have coloured polyethylene infill panels

Available with a range of graphics and activities engraved on one side

This coloured fencing is manufactured from high density 19mm polyethylene It is maintenance free and graffiti resistant, available in a large range of colours it can be engraved to reveal coloured pictures, text etc. The posts are galvanised or powder colour coated round tubular steel.