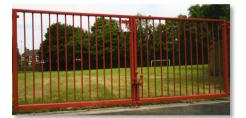

## Fencing

Galvanised steel fencing is available in a range of heights, styles and colours it can have either a flat or bow top and powder coated in a colour of your choice.

Pedestrian/Access gates have a self closing mechanism