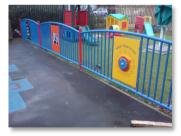

These railings are manufactured from 50mm round steel tubing with 25mm tubular vertical bars, they have coloured polyethylene infill panels

Available with a range of graphics and activities engraved on one side

This coloured fencing is manufactured from high density 19mm polyethylene It is maintenance free and graffiti resistant, available in a large range of colours it can be engraved to reveal coloured pictures, text etc. The posts are galvanised or powder colour coated round tubular steel.