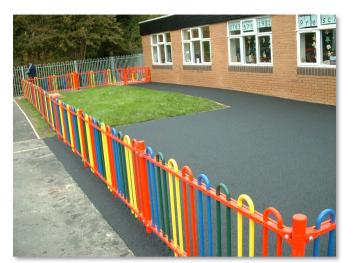

This coloured fencing is manufactured from high density 19mm polyethylene It is maintenance free and graffiti resistant, available in a large range of colours it can be engraved to reveal coloured pictures, text etc. The posts are galvanised or powder colour coated round tubular steel.