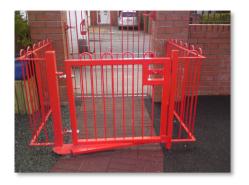

## Fencing

Galvanised steel fencing is available in a range of heights, styles and colours it can have either a flat or bow top and powder coated in a colour of your choice.

Pedestrian/Access gates have a self closing mechanism