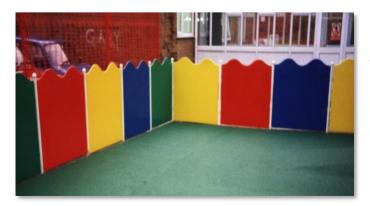

This coloured fencing is manufactured from high density 19mm polyethylene It is maintenance free and graffiti resistant, available in a large range of colours it can be engraved to reveal coloured pictures, text etc. The posts are galvanised or powder colour coated round tubular steel.