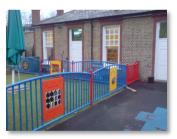

These railings are manufactured from 50mm round steel tubing with 25mm tubular vertical bars, they have coloured polyethylene infill panels

Available with a range of graphics and activities engraved on one side