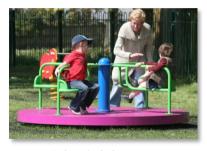

## Ability roundabouts

Installed flush to the ground these easily accessible roundabouts can be enjoyed by users of all abilities.

Standing, seated or those who are in a wheelchair.

2.5m ability roundabout