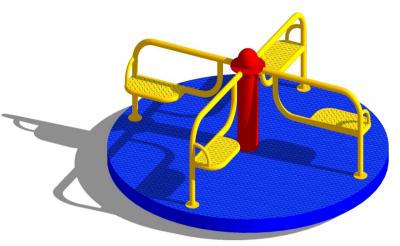

Popular with all age groups, roundabouts are available in number of different sizes and styles·
Rotating on sealed taper roller bearings, our steel roundabouts can be powder coated in almost any colour combination·
Sizes are 1.5m, 2m and 2.5m with seating available on the 1.5m & 2m versions·

2m roundabout with steel seats

2.5m roundabout

Violet & light green

Dark green & ruby red

Dark green & Brown

2.0m ability roundabout