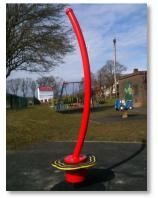

## **Twisters**

With an S shape or single curved pole these 1.4m high x 0.5m twisters can be enjoyed alone or with a friend.