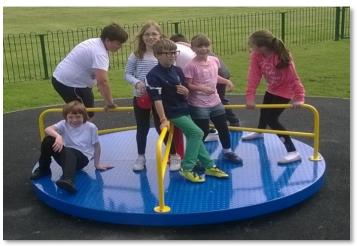

Popular with all age groups, roundabouts are available in number of different sizes and styles·
Rotating on sealed taper roller bearings, our steel roundabouts can be powder coated in almost any colour combination·
Sizes are 1.5m, 2m and 2.5m with seating available on the 1.5m & 2m versions·