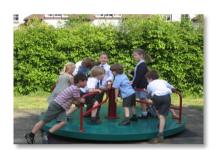

Popular with all age groups, roundabouts are available in number of different sizes and styles·
Rotating on sealed taper roller bearings, our steel roundabouts can be powder coated in almost any colour combination·
Sizes are 1.5m, 2m and 2.5m with seating available on the 1.5m & 2m versions·