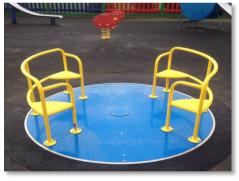

## Ability roundabouts

Installed flush to the ground these easily accessible roundabouts can be enjoyed by users of all abilities.

Standing, seated or those who are in a wheelchair.

2.5m ability roundabout