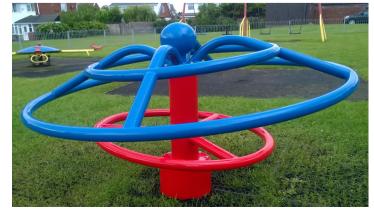

Popular with all age groups, roundabouts are available in number of different sizes and styles·
Rotating on sealed taper roller bearings, our steel roundabouts can be powder coated in almost any colour combination·
Sizes are 1.5m, 2m and 2.5m with seating available on the 1.5m & 2m versions·

2m roundabout with steel seats

2.5m roundabout

Violet & light green

Dark green & ruby red

Dark green & Brown

2.0m ability roundabout