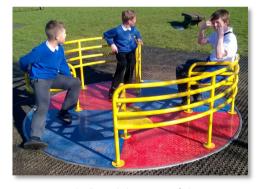

## Ability roundabouts

Installed flush to the ground these easily accessible roundabouts can be enjoyed by users of all abilities.

Standing, seated or those who are in a wheelchair.

2.5m ability roundabout