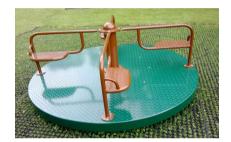

Popular with all age groups, roundabouts are available in number of different sizes and styles·
Rotating on sealed taper roller bearings, our steel roundabouts can be powder coated in almost any colour combination·
Sizes are 1.5m, 2m and 2.5m with seating available on the 1.5m & 2m versions·

2m roundabout with steel seats

2.5m roundabout

Violet & light green

Dark green & ruby red

Dark green & Brown

2.0m ability roundabout