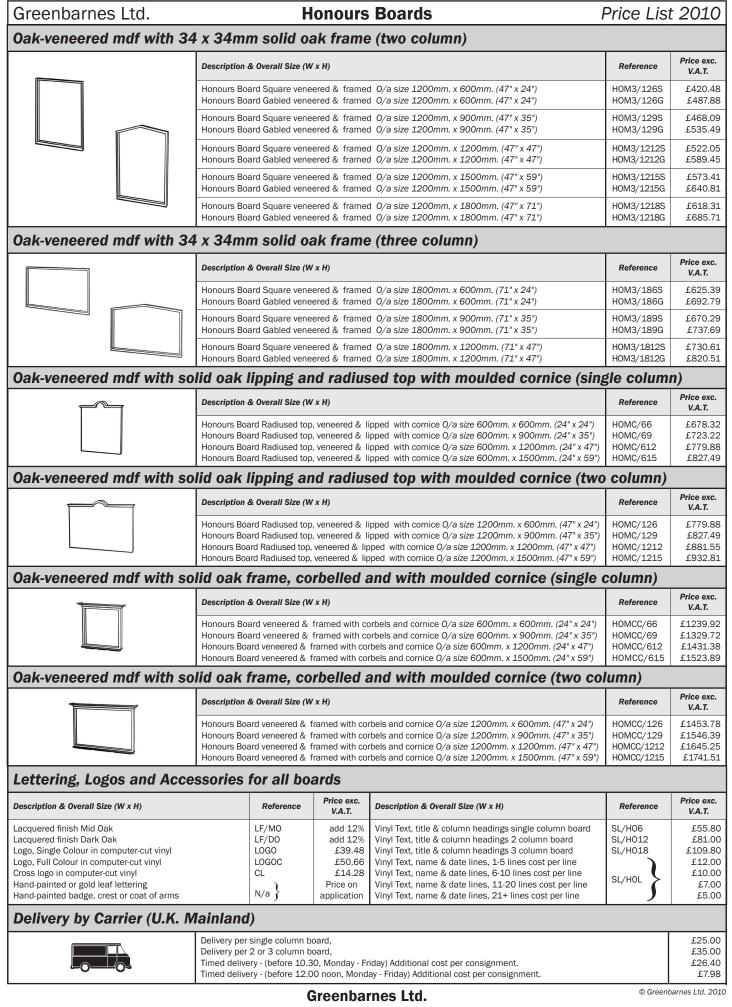

## **Honours Boards**

Price List

## **Standard specifications:**

Prices given below are for boards manufactured to our standard specification i.e. constructed in solid oak or oak-veneered mdf framed in solid oak as detailed and with a clear lacquered finish and supplied with brass picture plates for wall-mounting. Medium and dark oak lacquered finishes are available at a small extra cost.

Lettering is applied in computer-cut vinyl characters and logos, crests etc can be reproduced from suitable artwork supplied by the client, and are printed onto vinyl and applied to the board. This allows subsequent additional lines of text to be sent to you for application on site, hence doing away with the need to return boards to us for updating. Times Roman is used as the default font unless otherwise specified on your order. "Single Column" in the descriptions below denote space for a name, initials and two dates. In all cases a proof layout is submitted for approval prior to manufacture.

| Solid Oak, unframed (single column) |                                                                                                                                                                                                                                                                                                                                                                                                                                                                                                                                                                                                                                                                                                                            |                                                                      |                                                                |
|-------------------------------------|----------------------------------------------------------------------------------------------------------------------------------------------------------------------------------------------------------------------------------------------------------------------------------------------------------------------------------------------------------------------------------------------------------------------------------------------------------------------------------------------------------------------------------------------------------------------------------------------------------------------------------------------------------------------------------------------------------------------------|----------------------------------------------------------------------|----------------------------------------------------------------|
|                                     | Description & Overall Size (W x H)                                                                                                                                                                                                                                                                                                                                                                                                                                                                                                                                                                                                                                                                                         | Reference                                                            | Price exc.<br>V.A.T.                                           |
|                                     | A3 Portrait Honours Board Square solid oak, unframed <i>O/a size 297mm. x 420mm. (12" x 17")</i><br>A3 Portrait Honours Board Gabled solid oak, unframed <i>O/a size 297mm. x 420mm. (12" x 17")</i><br>A3 Portrait Honours Board Radiused solid oak, unframed <i>O/a size 297mm. x 420mm. (12" x 17")</i><br>A3 Portrait Honours Board Bow-topped solid oak, unframed <i>O/a size 297mm. x 420mm. (12" x 17")</i>                                                                                                                                                                                                                                                                                                         | HO/A3PS<br>HO/A3PG<br>HO/A3PR<br>HO/A3PB                             | £102.72<br>£107.32<br>£114.02<br>£118.52                       |
|                                     | A2 Portrait Honours Board Square solid oak, unframed <i>O/a size 420mm. x 594mm. (17" x 24")</i><br>A2 Portrait Honours Board Gabled solid oak, unframed <i>O/a size 420mm. x 594mm. (17" x 24")</i><br>A2 Portrait Honours Board Radiused solid oak, unframed <i>O/a size 420mm. x 594mm. (17" x 24")</i><br>A2 Portrait Honours Board Bow-topped solid oak, unframed <i>O/a size 420mm. x 594mm. (17" x 24")</i>                                                                                                                                                                                                                                                                                                         | HO/A2PS<br>HO/A2PG<br>HO/A2PR<br>HO/A2PB                             | £127.52<br>£131.92<br>£136.42<br>£141.02                       |
|                                     | A1 Portrait Honours Board Square solid oak, unframed <i>O/a size</i> 594 <i>mm</i> . x 840 <i>mm</i> . (24" x 33")<br>A1 Portrait Honours Board Gabled solid oak, unframed <i>O/a size</i> 594 <i>mm</i> . x 840 <i>mm</i> . (24" x 33")<br>A1 Portrait Honours Board Radiused solid oak, unframed <i>O/a size</i> 594 <i>mm</i> . x 840 <i>mm</i> . (24" x 33")<br>A1 Portrait Honours Board Bow-topped solid oak, unframed <i>O/a size</i> 594 <i>mm</i> . x 840 <i>mm</i> . (24" x 33")                                                                                                                                                                                                                                 | HO/A1PS<br>HO/A1PG<br>HO/A1PR<br>HO/A1PB                             | £172.82<br>£177.42<br>£184.02<br>£190.72                       |
|                                     | A3 Landscape Honours Board Square solid oak, unframed <i>O/a size 420mm. x 297mm. (17" x 12")</i><br>A3 Landscape Honours Board Gabled solid oak, unframed <i>O/a size 420mm. x 297mm. (17" x 12")</i><br>A3 Landscape Honours Board Radiused solid oak, unframed <i>O/a size 420mm. x 297mm. (17" x 12")</i><br>A3 Landscape Honours Board Bow-topped solid oak, unframed <i>O/a size 420mm. x 297mm. (17" x 12")</i>                                                                                                                                                                                                                                                                                                     | HO/A3LS<br>HO/A3LG<br>HO/A3LR<br>HO/A3LB                             | £109.42<br>£114.02<br>£120.72<br>£125.22                       |
|                                     | A2 Landscape Honours Board Square solid oak, unframed <i>O/a size</i> 594 <i>mm.</i> x 420 <i>mm.</i> (24" x 17")<br>A2 Landscape Honours Board Gabled solid oak, unframed <i>O/a size</i> 594 <i>mm.</i> x 420 <i>mm.</i> (24" x 17")<br>A2 Landscape Honours Board Radiused solid oak, unframed <i>O/a size</i> 594 <i>mm.</i> x 420 <i>mm.</i> (24" x 17")<br>A2 Landscape Honours Board Bow-topped solid oak, unframed <i>O/a size</i> 594 <i>mm.</i> x 420 <i>mm.</i> (24" x 17")                                                                                                                                                                                                                                     | HO/A2LS<br>HO/A2LG<br>HO/A2LR<br>HO/A2LB                             | £136.42<br>£141.02<br>£145.42<br>£149.92                       |
|                                     | A1 Landscape Honours Board Square solid oak, unframed <i>O/a size 840mm.</i> x 594 <i>mm.</i> (33" x 24")<br>A1 Landscape Honours Board Gabled solid oak, unframed <i>O/a size 840mm.</i> x 594 <i>mm.</i> (33" x 24")<br>A1 Landscape Honours Board Radiused solid oak, unframed <i>O/a size 840mm.</i> x 594 <i>mm.</i> (33" x 24")<br>A1 Landscape Honours Board Bow-topped solid oak, unframed <i>O/a size 840mm.</i> x 594 <i>mm.</i> (33" x 24")                                                                                                                                                                                                                                                                     | HO/A1LS<br>HO/A1LG<br>HO/A1LR<br>HO/A1LB                             | £195.32<br>£199.82<br>£206.52<br>£213.22                       |
| Oak-veneered mdf with so            | lid oak lipping (single column)                                                                                                                                                                                                                                                                                                                                                                                                                                                                                                                                                                                                                                                                                            |                                                                      |                                                                |
|                                     | Description & Overall Size (W x H)                                                                                                                                                                                                                                                                                                                                                                                                                                                                                                                                                                                                                                                                                         | Reference                                                            | Price exc.<br>V.A.T.                                           |
|                                     | A3 Portrait Honours Board Square veneered & lipped <i>O/a size</i> 297 <i>mm. x</i> 420 <i>mm.</i> (12" x 17")<br>A3 Portrait Honours Board Gabled veneered & lipped <i>O/a size</i> 297 <i>mm. x</i> 420 <i>mm.</i> (12" x 17")<br>A2 Portrait Honours Board Square veneered & lipped <i>O/a size</i> 420 <i>mm. x</i> 594 <i>mm.</i> (17" x 24")<br>A2 Portrait Honours Board Gabled veneered & lipped <i>O/a size</i> 420 <i>mm. x</i> 594 <i>mm.</i> (17" x 24")<br>A1 Portrait Honours Board Square veneered & lipped <i>O/a size</i> 594 <i>mm. x</i> 840 <i>mm.</i> (24" x 33")<br>A1 Portrait Honours Board Gabled veneered & lipped <i>O/a size</i> 594 <i>mm. x</i> 840 <i>mm.</i> (24" x 33")                   | HOM/A3PS<br>HOM/A3PG<br>HOM/A2PS<br>HOM/A2PG<br>HOM/A1PS<br>HOM/A1PG | £104.12<br>£126.12<br>£132.12<br>£156.12<br>£166.82<br>£190.82 |
|                                     | A3 Landscape Honours Board Square veneered & lipped <i>O/a size</i> 420 <i>mm</i> . x 297 <i>mm</i> . (17" x 12")<br>A3 Landscape Honours Board Gabled veneered & lipped <i>O/a size</i> 420 <i>mm</i> . x 297 <i>mm</i> . (17" x 12")<br>A2 Landscape Honours Board Square veneered & lipped <i>O/a size</i> 594 <i>mm</i> . x 420 <i>mm</i> . (24" x 17")<br>A2 Landscape Honours Board Gabled veneered & lipped <i>O/a size</i> 594 <i>mm</i> . x 420 <i>mm</i> . (24" x 17")<br>A1 Landscape Honours Board Gabled veneered & lipped <i>O/a size</i> 840 <i>mm</i> . x 594 <i>mm</i> . (33" x 24")<br>A1 Landscape Honours Board Gabled veneered & lipped <i>O/a size</i> 840 <i>mm</i> . x 594 <i>mm</i> . (33" x 24") | HOM/A3LS<br>HOM/A3LG<br>HOM/A2LS<br>HOM/A2LG<br>HOM/A1LS<br>HOM/A1LG | £104.12<br>£126.12<br>£132.12<br>£156.12<br>£166.82<br>£190.82 |
| Oak-veneered mdf with 24            | x 24mm solid oak frame (single column)                                                                                                                                                                                                                                                                                                                                                                                                                                                                                                                                                                                                                                                                                     | <u>, · · · · · · · · · · · · · · · · · · ·</u>                       |                                                                |
|                                     | Description & Overall Size (W x H)                                                                                                                                                                                                                                                                                                                                                                                                                                                                                                                                                                                                                                                                                         | Reference                                                            | Price exc.<br>V.A.T.                                           |
|                                     | Honours Board Square veneered & framed <i>O/a size 600mm. x 600mm. (24" x 24")</i><br>Honours Board Gabled veneered & framed <i>O/a size 600mm. x 600mm. (24" x 24")</i>                                                                                                                                                                                                                                                                                                                                                                                                                                                                                                                                                   | HOM2/66S<br>HOM2/66G                                                 | £271.22<br>£338.62                                             |
|                                     | Honours Board Square veneered & framed O/a size 600mm. x 900mm. (24" x 35")<br>Honours Board Gabled veneered & framed O/a size 600mm. x 900mm. (24" x 35")                                                                                                                                                                                                                                                                                                                                                                                                                                                                                                                                                                 | HOM2/69S<br>HOM2/69G                                                 | £318.82<br>£386.22                                             |
|                                     | Honours Board Square veneered & framed O/a size 600mm. x 1200mm. (24" x 47")<br>Honours Board Gabled veneered & framed O/a size 600mm. x 1200mm. (24" x 47")                                                                                                                                                                                                                                                                                                                                                                                                                                                                                                                                                               | HOM2/612S<br>HOM2/612G                                               | £375.58<br>£442.98                                             |
|                                     | Honours Board Square veneered & framed O/a size 600mm. x 1500mm. (24" x 59")<br>Honours Board Gabled veneered & framed O/a size 600mm. x 1500mm. (24" x 59")                                                                                                                                                                                                                                                                                                                                                                                                                                                                                                                                                               | HOM2/615S<br>HOM2/615G                                               | £423.19<br>£490.59                                             |