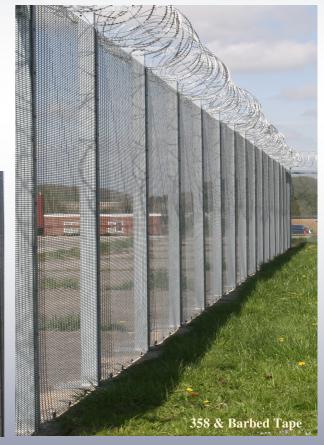

## 358 High Security Fence

## Utility, Military & Commercial

JB Corrie & Co Ltd are a quality assured manufacturer & installer of the 358 High Security Fence.

358 mesh as it is commonly known was borne out of the need for a high security welded mesh in the Prison Sector, the mesh configuration of 76.1 x 12.5mm x 4mm wire both ways provides a cost effective secure solution.

The fence can be topped with an anti climb barrier such as barbed tape or backed with a PIDs system like the Gallagher Powerfence™ or similar intruder detection system.

JB Corrie provide design assistance from the outset. We are able to attend site & consult and advise then prepare drawings and proposals for your or your clients acceptance..