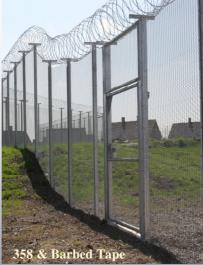

## 358 High Security Fence

## Utility, Military & Commercial

JB Corrie & Co Ltd are a quality assured manufacturer & installer of the 358 High Security Fence.

358 mesh as it is commonly known was borne out of the need for a high security welded mesh in the Prison Sector, the mesh configuration of 76.1 x 12.5mm x 4mm wire both ways provides a cost effective secure solution.

The fence can be topped with an anti climb barrier such as barbed tape or backed with a PIDs system like the Gallagher Powerfence™ or similar intruder detection system.

JB Corrie provide design assistance from the outset. We are able to attend site & consult and advise then prepare drawings and proposals for your or your clients acceptance..