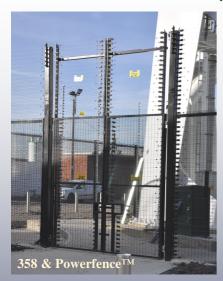

The fence can be topped with an anti climb barrier such as barbed tape or backed with a PIDs system like the Gallagher Powerfence™ or similar intruder detection system.

JB Corrie provide design assistance from the outset. We are able to attend site & consult and advise then prepare drawings and proposals for your or your clients acceptance..