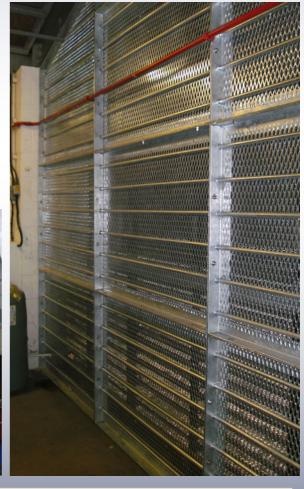

JB Corrie manufacture their building hardening products on a special fabrication basis using Security tested and approved cladding materials. Each section of hardening equipment fitted is typically bespoke to the application.

Take advantage of our expert services by contacting JB Corrie today.

JB Corrie Factory

JB Corrie operate a 2800m² manufacturing facility from their Head Office site in Petersfield, Hampshire,. The facility and staff are equipped to manufacture steel fabrications for the construction and security sector.