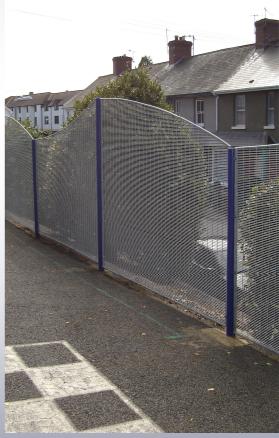

## Approved Staff & Systems for Schools

JB Corrie & Co Ltd are an active manufacturer & installer of Fencing systems used in the Education Build Sector.

JB Corrie provide design assistance from the outset. We are able to attend site & consult and advise then prepare drawings and proposals for your or your clients acceptance.