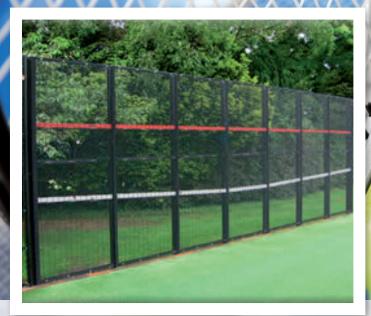

## **TENNIS PRACTICE FENCE**

The **ServeAce** Tennis Practice Fence has been produced specifically for the Tennis Court Market to give a viable cost effective alternative to a standard block wall.

★ Robust and Modern ★ Excellent rebound qualities ★ Tennis clubs and private use
★ Good visibility ★ Good through vision ★ Cost effective ★ Noise reduction system
★ Standard suit 2.75m height ★ Visually attractive ★ Other heights available
★ Any standard RAL colour

Corrie **ServeAce** features a white coated rail positioned to mimic the height characteristics of a tennis court net and an upper rail set to mark out of play areas.

Corrie **ServeAce** will provide a tennis practice facility for all ages and abilities.

Supplied and installed using Corries experienced erection staff.

- Robust, modern and excellent rebound qualities
- Good visibility and through vision
- Cost effective alternative to block walling
- Noise reduction system incorporated
- Tennis clubs and private use
- Standard height to suit 2.75m high tennis court fencing
- **Visually attractive**
- Other heights available
- Available in any standard RAL colour