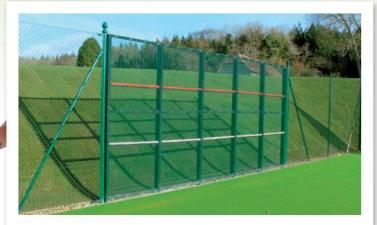

Corrie **ServeAce** features a white coated rail positioned to mimic the height characteristics of a tennis court net and an upper rail set to mark out of play areas.

Corrie **ServeAce** will provide a tennis practice facility for all ages and abilities.

Supplied and installed using Corries experienced erection staff.

- Robust, modern and excellent rebound qualities
- Good visibility and through vision
- Cost effective alternative to block walling
- Noise reduction system incorporated
- Tennis clubs and private use
- Standard height to suit 2.75m high tennis court fencing
- **Visually attractive**
- Other heights available
- Available in any standard RAL colour