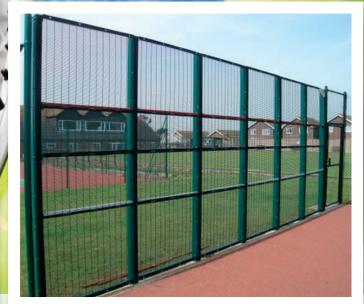

## **TENNIS PRACTICE FENCE**

The **ServeAce** Tennis Practice Fence has been produced specifically for the Tennis Court Market to give viable cost effective alternative to a standard block wall.

The **ServeAce** Mesh has been selected to suit both Club and residential use.

The **ServeAce** can be erected as a stand alone practice facility or incorporated into existing and new fence lines.

The **ServeAce** comprises of a 2.75m high robust high density rebound mesh fixed to steel posts and support rails.