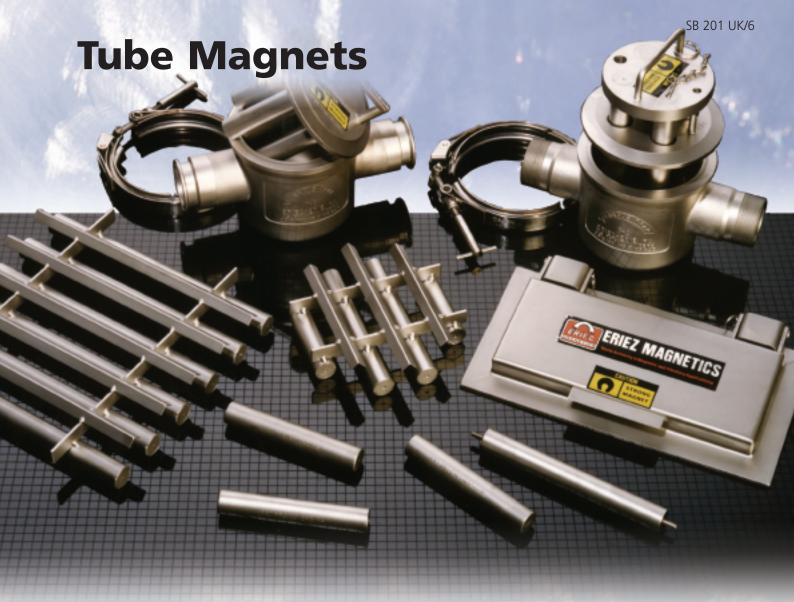

Eriez Tube Magnets provide effective protection against fine iron and tramp metal contamination in dry or wet applications.

## **Benefits**

- Simple and easy to install
- Low investment
- Can be easily moved from one location to another
- Utilises permanent magnets, so no running costs
- Ideal for both wet and dry processes

#### **Features**

- Three magnetic strengths now available:
  - ~ Ferrite
  - Megastrength
  - ~ Xtreme™, strongest ever
- Xtreme<sup>™</sup>
  - is over 14% stronger than Mega on Gauss
  - is 18% stronger than Megastrength on pull
- Standard diameter to all tubes, enabling upgrading of existing installations
- Robust, durable, stainless steel design
- Guaranteed for life under normal operational parameters\*
- Ends are totally sealed and can be pre-drilled to suit standard thread sizes or fitted with studs / handle if required
- Easy-to-clean versions with outer tube available