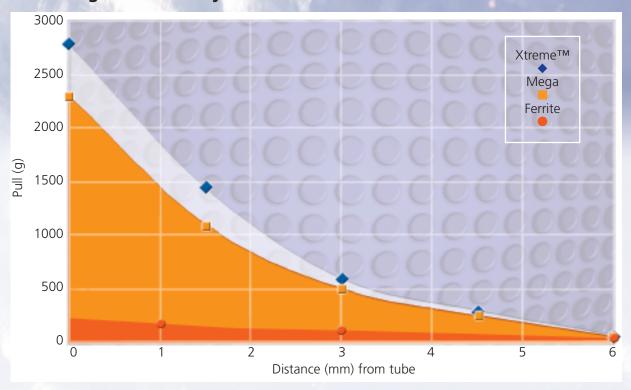

### **Tube Magnet Pull Analysis**

#### **Features**

- Three magnetic strengths now available:
  - ~ Ferrite
  - Megastrength
  - ~ Xtreme™, strongest ever
- Xtreme<sup>™</sup>
  - is over 14% stronger than Mega on Gauss
  - is 18% stronger than Megastrength on pull
- Standard diameter to all tubes, enabling upgrading of existing installations
- Robust, durable, stainless steel design
- Guaranteed for life under normal operational parameters\*
- Ends are totally sealed and can be pre-drilled to suit standard thread sizes or fitted with studs / handle if required
- Easy-to-clean versions with outer tube available