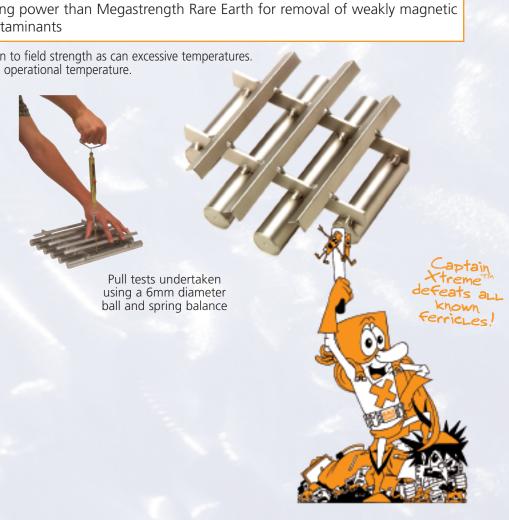

# **Tube Magnet Models and Applications**

| Model        | Application                                                                                                                                              |
|--------------|----------------------------------------------------------------------------------------------------------------------------------------------------------|
| Ferrite      | Removal of coarse and strongly magnetic particles                                                                                                        |
| Megastrength | Removal of very fine iron, such as iron of abrasion, which is difficult to attract and hold owing to its small mass<br>Improved strength and performance |
| Xtreme™      | 18% more pulling power than Megastrength Rare Earth for removal of weakly magnetic contaminants                                                          |

Mechanical shock can cause degradation to field strength as can excessive temperatures. All magnetic materials have a maximum operational temperature.