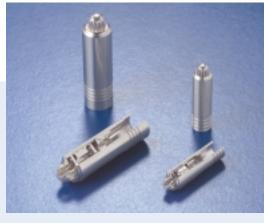

## DUAL METERING FLOW CONTROL .187 and .281 Diameter Models

The Lee Company has designed a dual metering flow control valve that can be customized to specific flow requirements. A designer can specify different metered flow rates for the forward and reverse flow directions within a specific range, depending on the model selected. The metal components are constructed entirely of stainless steel.