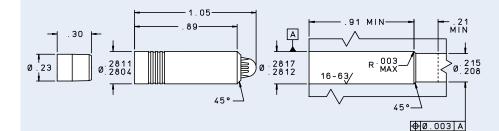

cify different metered flow rates for the forward and reverse flow directions within a specific range, depending on the model selected. The metal components are constructed entirely of stainless steel.

#### 187 DUAL METERING FLOW CONTROL

- Measures only 0.187 of an inch in diameter and 0.62 of an inch in length
- Metered flow rate range: 1000 to 20,000 Lohms
- Maximum working pressure: 4000 psid
- Nominal weight: 1.5 grams

### **CROSS SECTION**



#### 281 DUAL METERING FLOW CONTROL

- Measures only 0.281 of an inch in diameter and 0.89 of an inch in length
- Metered flow rate range: 350 to 10,000 Lohms
- Maximum working pressure: 5000 psid
- Nominal weight: 5 grams

#### **CROSS SECTION**





**INSTALLATION HOLE** 





**<sup>⊕</sup>**Ø.003 |A

#### 281 DUAL METERING FLOW CONTROL





| MATERIALS         |             |               |            |
|-------------------|-------------|---------------|------------|
| PART              | MATERIAL    | SPECIFICATION | PASSIVATE  |
| Shuttle Plate     | 303 CRES    | QQ-S-763C     | ASTM-A-967 |
| Orifice Plate     | 303 CRES    | QQ-S-763C     | ASTM-A-967 |
| Pin               | 303 CRES    | QQ-S-763C     | ASTM-A-967 |
| Body              | 15-5PH CRES | AMS-5659      | ASTM-A-967 |
| Spacer            | 15-5PH CRES | AMS-5659      | ASTM-A-967 |
| Screen Assemblies | 304L CRES   | ASTM A 666    | ASTM-A-967 |
| Braze             | _           | AMS 4774      | ASTM-A-967 |

THE LEE COMPANY, 2 PETTIPAUG RD., P.O. BOX 424, WESTBROOK, CT 06498-0424

Tel: 860-399-6281 Fax, Order Entry: 860-399-7058 Fax, Technical Informati