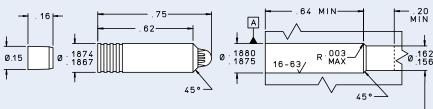

#### 187 DUAL METERING FLOW CONTROL

- Measures only 0.187 of an inch in diameter and 0.62 of an inch in length
- Metered flow rate range: 1000 to 20,000 Lohms
- Maximum working pressure: 4000 psid
- Nominal weight: 1.5 grams

#### 281 DUAL METERING FLOW CONTROL

- Measures only 0.281 of an inch in diameter and 0.89 of an inch in length
- Metered flow rate range: 350 to 10,000 Lohms
- Maximum working pressure: 5000 psid
- Nominal weight: 5 grams