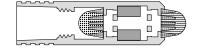

#### 187 DUAL METERING FLOW CONTROL

- Measures only 0.187 of an inch in diameter and 0.62 of an inch in length
- Metered flow rate range: 1000 to 20,000 Lohms
- Maximum working pressure: 4000 psid
- Nominal weight: 1.5 grams

### **CROSS SECTION**