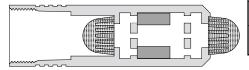

#### 281 DUAL METERING FLOW CONTROL

- Measures only 0.281 of an inch in diameter and 0.89 of an inch in length
- Metered flow rate range: 350 to 10,000 Lohms
- Maximum working pressure: 5000 psid
- Nominal weight: 5 grams

#### **CROSS SECTION**

**INSTALLATION HOLE** 

**<sup>⊕</sup>**Ø.003 |A