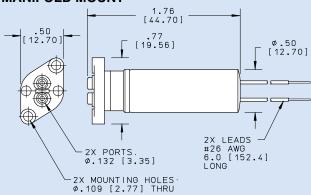

#### **MANIFOLD MOUNT**

LFV Series valves are also available in other wetted materials (EPDM, FKM). For more information, please see the Lee Electro Fluidic Systems Handbook (Release 7.1) or contact your Lee Sales Engineer.

| Mounting<br>System | Voltage<br>(vdc) | Lohms<br>(CV) | Internal<br>Volume<br>(µL) | Part<br>Number |
|--------------------|------------------|---------------|----------------------------|----------------|
| Manifold<br>Mount  | 12               | 900 (.022)    | 21                         | LFVA1250410H   |
|                    | 24               | 900 (.022)    | 21                         | LFVA2450410H   |
| ¼ - 28<br>Port     | 12               | 1300 (.015)   | 43                         | LFVA1230413H   |
|                    | 24               | 1300 (.015)   | 43                         | LFVA2430413H   |
| 062<br>MINSTAC*    | 12               | 2000 (.010)   | 11                         | LFVA1210420H   |
|                    | 24               | 2000 (.010)   | 11                         | LFVA2410420H   |