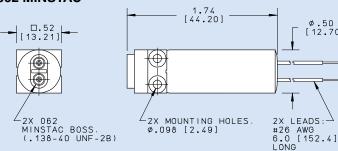

## 062 MINSTAC®\*

Tel: 860-399-6281

Fax, Order Entry: 860-399-7058

Fax, Technical Information: 860-399-7037

ø.50
[12.70]

Web: www.TheLeeCo.com

\* For more information on the complete line of MINSTAC tubing and components, visit www.TheLeeCo.com.

- Wetted materials: PFE and PEEK
- Low power: 1.4 watts
- Continuous duty
- Internal volume as low as 11 microliters
- Zero dead volume
- 60 ms response time
- Pressure Range: 25 inches Hg vacuum - 20 psig
- Operating Life: 5 million cycles minimum