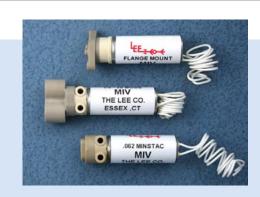

Available in three mounting styles, vacuum rated LFV Series valves feature bidirectional flow and contoured internal passages, allowing complete flushing and smooth transitions throughout the valve. In addition, the small internal volume minimizes sample and reagent requirements.

LFV Series valves are also available in other wetted materials (EPDM, FKM). For more information, please see the Lee Electro Fluidic Systems Handbook (Release 7.1) or contact your Lee Sales Engineer.

| Mounting<br>System | Voltage<br>(vdc) | Lohms<br>(CV) | Internal<br>Volume<br>(µL) | Part<br>Number |
|--------------------|------------------|---------------|----------------------------|----------------|
| Manifold<br>Mount  | 12               | 900 (.022)    | 21                         | LFVA1250410H   |
|                    | 24               | 900 (.022)    | 21                         | LFVA2450410H   |
| ¼ - 28<br>Port     | 12               | 1300 (.015)   | 43                         | LFVA1230413H   |
|                    | 24               | 1300 (.015)   | 43                         | LFVA2430413H   |
| 062<br>MINSTAC*    | 12               | 2000 (.010)   | 11                         | LFVA1210420H   |
|                    | 24               | 2000 (.010)   | 11                         | LFVA2410420H   |