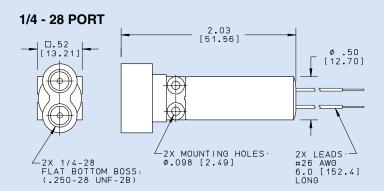

LFV Series valves are also available in other wetted materials (EPDM, FKM). For more information, please see the Lee Electro Fluidic Systems Handbook (Release 7.1) or contact your Lee Sales Engineer.

| Mounting<br>System | Voltage<br>(vdc) | Lohms<br>(CV) | Internal<br>Volume<br>(µL) | Part<br>Number |
|--------------------|------------------|---------------|----------------------------|----------------|
| Manifold<br>Mount  | 12               | 900 (.022)    | 21                         | LFVA1250410H   |
|                    | 24               | 900 (.022)    | 21                         | LFVA2450410H   |
| ¼ - 28<br>Port     | 12               | 1300 (.015)   | 43                         | LFVA1230413H   |
|                    | 24               | 1300 (.015)   | 43                         | LFVA2430413H   |
| 062<br>MINSTAC*    | 12               | 2000 (.010)   | 11                         | LFVA1210420H   |
|                    | 24               | 2000 (.010)   | 11                         | LFVA2410420H   |