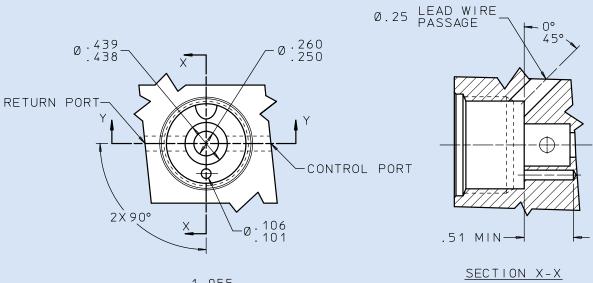

### INSTALLATION HOLE - 3-WAY, SINGLE COIL SOLENOID VALVE

Tel: 860-399-6281

Fax, Order Entry: 860-399-7058

Fax, Technical Information: 860-399-7037

Web: www.TheLeeCo.com