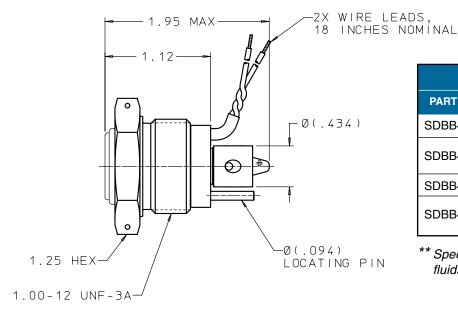

## 3-Way, Single Coil Solenoid Valve

| SINGLE COIL VALVES |                 |                                |
|--------------------|-----------------|--------------------------------|
| PART NUMBER        | TYPE            | TEST FLUID **                  |
| SDBB4331003A       | Normally Closed | Skydrol                        |
| SDBB4331013A       | Normally Closed | MIL-PRF-5606,<br>MIL-PRF-83282 |
| SDBB4331002A       | Normally Open   | Skydrol                        |
| SDBB4331012A       | Normally Open   | MIL-PRF-5606,<br>MIL-PRF-83282 |

### **SPECIFICATIONS**

Type: 2 position, 3-way Leakage: 2 cc/min maximum internal at 3000 psid

zero external

Pressure: 3000 psid operating

4500 psi proof 7500 psi burst

3000 psid (300 Lohms)

Voltage: 18 Vdc to 32 Vdc

Current Drain: 0.28 Amps at 28 Vdc and 70° F (7.8 watts)

Temperature: -65° F to +275° F Weight: 0.24 lbs. maximum

Flow: 4.0 GPM minimum at Materials: Magnetic path – Nickel plated Silicon Iron

Flow path – Stainless steels MultiSeal – Polyamide-imide