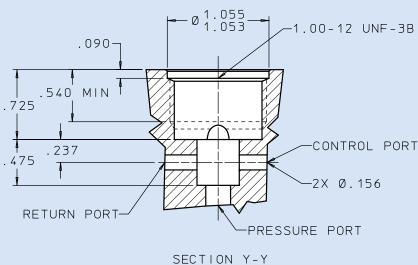

### INSTALLATION HOLE - 3-WAY, SINGLE COIL SOLENOID VALVE

Tel: 860-399-6281

Fax, Order Entry: 860-399-7058

Fax, Technical Information: 860-399-7037

Web: www.TheLeeCo.com