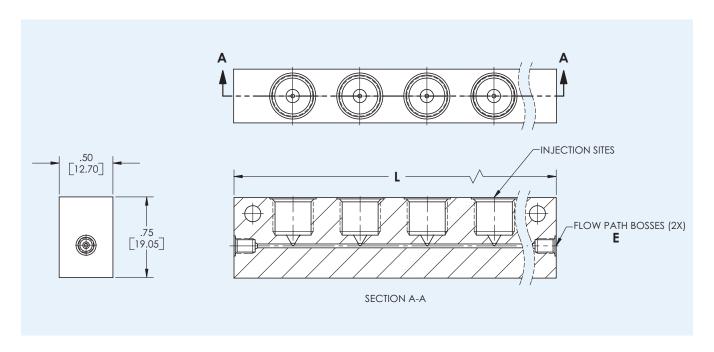

## LEE MANIFOLD CONFIGURATIONS

| Material | Flow Path<br>Boss (E) | 1 valve<br>L = 1.10 inch | 2 valve<br>L = 1.73 inch | 3 valve<br>L = 2.35 inch | 4 valve<br>L = 2.98 inch |
|----------|-----------------------|--------------------------|--------------------------|--------------------------|--------------------------|
| PEEK     | 062 MINSTAC           | INMA0602310B             | INMA0602320B             | INMA0602330B             | INMA0602340B             |
| PMMA     | 062 MINSTAC           | INMA0601310B             | INMA0601320B             | INMA0601330B             | INMA0601340B             |
| PEEK     | 1/4 - 28              | INMA0602410B             | INMA0602420B             | INMA0602430B             | INMA0602440B             |
| PMMA     | 1/4 - 28              | INMA0601410B             | INMA0601420B             | INMA0601430B             | INMA0601440B             |