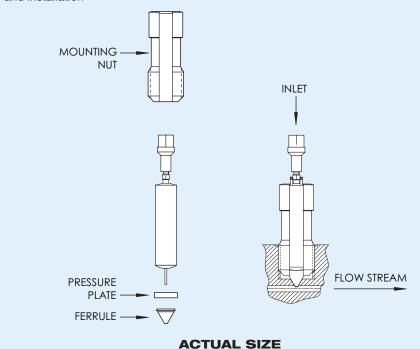

Custom manifold designs and materials are also available. Contact your local Lee Sales Engineer for additional technical assistance and application information.

- Captive capillary volume is 0.5µL
- Injection Kits are available in standard and small port configurations
- Teflon® (ferrule) is the only additional wetted material mounting nut and pressure plate do not contact the fluid
- Valve may be rotated after installation without compromising seal
- Pressures up to 120 psi
- Simple boss preparation and installation

| KIT                        | KIT PART NUMBER | REPLACEMENT FERRULE |  |
|----------------------------|-----------------|---------------------|--|
| Standard Port (0.050" dia) | IKTX0322170A    | IHWX0306020A        |  |
| Small Port (0.020" dia)    | IKTX0322200A    | IHWX0306040A        |  |
| Manifold Plug              | IKTX0322190A    | IHWX0306260A        |  |