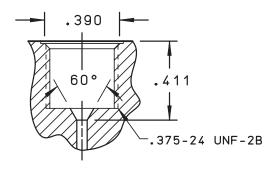

## **INSTALLATION HOLE**

A detailed machining drawing for the valve boss (INIX0500050A) is available to assist in the manufacturing of custom manifolds or in-house drawings.

Tel: 860-399-6281

Fax, Order Entry: 860-399-7058