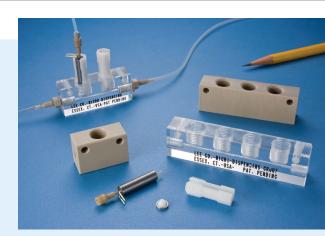

## VHS INJECTION MANIFOLD MOUNT SYSTEM

The Lee VHS Injection Manifold Mount System allows for the precise injection of fluid into a flow stream. Using this system, any ported Lee VHS microdispense valve can be mounted so that the outlet port is in close proximity to the flow stream, thus minimizing captive capillary volume and increasing injected volume repeatability. Lee VHS valves are high-speed, two-way solenoid valves that have set the standard in applications requiring microliter and nanoliter dispense volumes.

One, two, three and four-place standard manifolds are available. For greater design flexibility, and to allow for future expansion, boss plugs are available to seal any unused valve ports in the manifold. Valves and plugs can be installed and removed repeatedly.

| KIT                        | KIT PART NUMBER | REPLACEMENT FERRULE |  |
|----------------------------|-----------------|---------------------|--|
| Standard Port (0.050" dia) | IKTX0322170A    | IHWX0306020A        |  |
| Small Port (0.020" dia)    | IKTX0322200A    | IHWX0306040A        |  |
| Manifold Plug              | IKTX0322190A    | IHWX0306260A        |  |