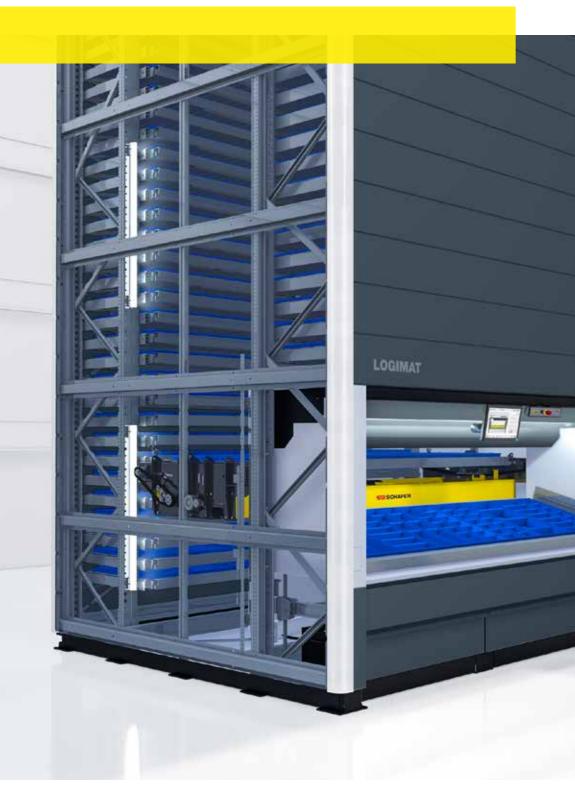

# LOGIMAT® VERTICAL LIFT MODULE OPTIONS

The dynamic solution for the storage and picking of small parts.

SNITE

LOGIMAT