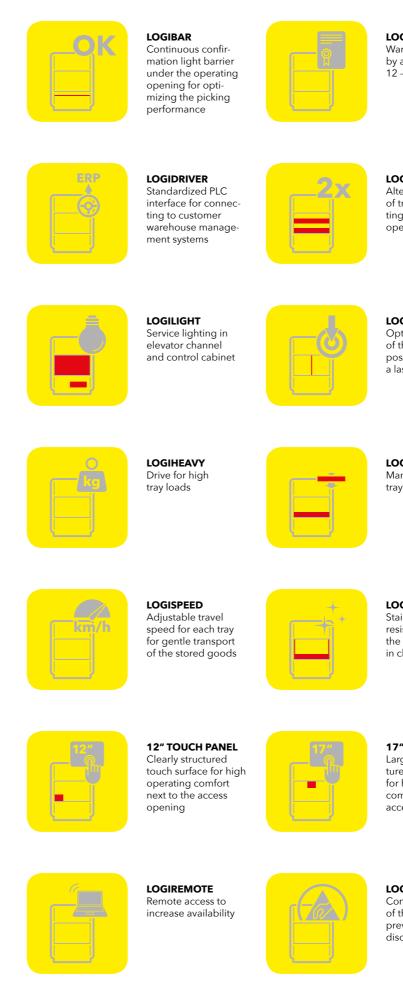

## **OPTIONS**

All vertical lift module options are available individually. This allows you to precisely assemble the type of LOGIMAT you want and configure it to your needs with great flexibility.

## LOGICIRCLE

Warranty extension by additional 12 - 48 months

LOGIDRAWER Additional drawer under the operating opening starting at a tray width of 2,400 mm

### LOGIDUAL

Alternating provision of trays on 2 operating levels per access opening

**LOGIGATE** Protects the stored goods against unauthorized access and soiling

## 

Optical indication of the storage position through a laser pointer

## LOGIPOWER

Drive with increased travel speed to reduce access times during picking

#### **LOGIPULL** Manual, smooth tray extension

LOGISPARE Spare parts packages adapted to requirements

## LOGISTAINLESS

Stainless, corrosionresistant paneling of the access opening in chrome steel

**LOGITILT** Tilting mechanism of the tray for ergonomic operation

## 17" TOUCH PANEL

Large, clearly structured touch surface for high operating comfort within the access opening

LOGIWORK Adjustable height (operator-specific) of the tray output for optimizing ergonomics

## LOGIESD

Constant grounding of the tray to prevent electrostatic discharges

## LOGIFIRE

In case of a fire alarm, the current travel order will be completed and the elevator moves to the lowest position