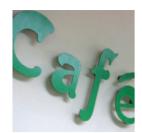

Cut to shape and built up fabricated lettering provides an elegant and stylish signage solution. Individual profile cut letters and sign panels are manufactured from a wide selection of materials such as:

Stainless steel

Anodised aluminium

**Brass** 

Acrylic MDF

Vinyl

Polystyrene

Whether laser cut or routed the result is a three dimensional sign which can significantly enhance visual impact. Colour finishes can be matched to your own specific requirements. The extra dimensional appearance of for example the profile