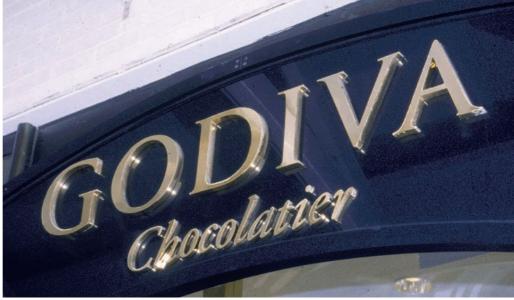

Cut to shape and built up fabricated lettering provides an elegant and stylish signage solution. Individual profile cut letters and sign panels are manufactured from a wide selection of materials such as:

Stainless steel

Anodised aluminium

**Brass** 

Acrylic MDF

Vinyl

Polystyrene

Whether laser cut or routed the result is a three dimensional sign which can significantly enhance visual impact. Colour finishes can be matched to your own specific requirements. The extra dimensional appearance of for example the profile

Built up brass letters

These pages illustrate just some of our signage capabilities. If you do not see a sign system that exactly matches your requirements please call our Sales Team on 01737 764764.