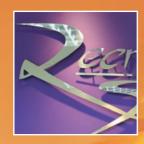

Cut to shape and built up fabricated lettering provides an elegant and stylish signage solution. Individual profile cut letters and sign panels are manufactured from a wide selection of materials such as:

Stainless steel

Anodised aluminium

**Brass** 

Acrylic MDF

Vinyl

Polystyrene

Whether laser cut or routed the result is a three dimensional sign which can significantly enhance visual impact. Colour finishes can be matched to your own specific requirements. The extra dimensional appearance of for example the profile

Built up brass letters

These pages illustrate just some of our signage capabilities. If you do not see a sign system that exactly matches your requirements please call our Sales Team on 01737 764764.