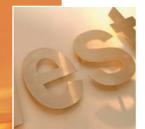

Cut to shape and built up fabricated lettering provides an elegant and stylish signage solution. Individual profile cut letters and sign panels are manufactured from a wide selection of materials such as:

Stainless steel

Anodised aluminium

**Brass** 

Acrylic MDF

Vinyl

Polystyrene

Whether laser cut or routed the result is a three dimensional sign which can significantly enhance visual impact. Colour finishes can be matched to your own specific requirements. The extra dimensional appearance of for example the profile