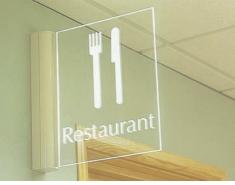

## Applications

Shop fronts

-•

- Interior merchandise signage
- Corporate signage
- Directories and way finding

Advertising

Illumination can significantly enhance your signage. In addition to the obvious benefit of creating more prominent and eye-catching signs, illumination, together with creative sign design, can produce a number of striking effects. By using different lighting techniques you can add depth and 3-dimensional elements. Examples include halo, edge or face-lit. Graphics can also be backlit giving luminosity and vibrancy to artwork. The use of modern LEDs gives excellent lumen per watt (lpw) efficiency.