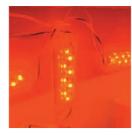

## Applications

Shop fronts

-•

- Interior merchandise signage
- Corporate signage
- Directories and way finding

Advertising

Illumination can significantly enhance your signage. In addition to the obvious benefit of creating more prominent and eye-catching signs, illumination, together with creative sign design, can produce a number of striking effects. By using different lighting techniques you can add depth and 3-dimensional elements. Examples include halo, edge or face-lit. Graphics can also be backlit giving luminosity and vibrancy to artwork. The use of modern LEDs gives excellent lumen per watt (lpw) efficiency.