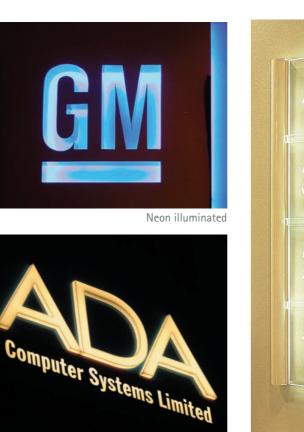

## Illuminated

Y

CM MY CY

## Applications

Shop fronts

-•

- Interior merchandise signage
- Corporate signage
- Directories and way finding

Advertising

Illumination can significantly enhance your signage. In addition to the obvious benefit of creating more prominent and eye-catching signs, illumination, together with creative sign design, can produce a number of striking effects. By using different lighting techniques you can add depth and 3-dimensional elements. Examples include halo, edge or face-lit. Graphics can also be backlit giving luminosity and vibrancy to artwork. The use of modern LEDs gives excellent lumen per watt (lpw) efficiency.

Illuminated lettering

Maximise visual impact with a wide range of fixing applications. Please call our Sales Team on 01737 764764 to discuss your requirements.

Þ

۲