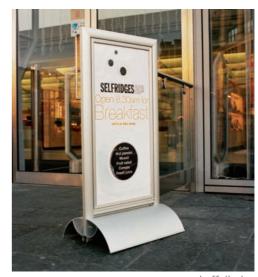

Suspended, projecting, freestanding and postmounted applications are available to which can be added alternatives for use on walls, doors and desks

All existing ranges can be adapted to individual client requirements, thus combining the economies of system design with the potential to customise.

Wall mounted cristallo

fristem indoor

totem ellipso

hoff display

With increasing IT capabilities we find more and more of our customers are able to supply artwork for their signage.

We will be happy to use your artwork. We can accept artwork in a variety of digital formats. Please check with your Sales Advisor.