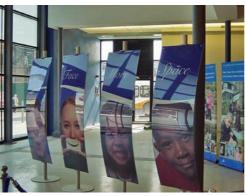

## **▶** Features

- Vandal proof
- Cost-effective solution
- Very versatile and flexible
- Superbly engineered fixings
- Also available: notice boards and banner display systems

## Applications

- Communal areas
- Information centres
- Directional and way guidance
- Museums, churches and galleries
- Airport terminals
- Colleges and universities

Signsystems offer the complete product range. The styling is contemporary and the materials are state of the art. Most requirements are covered as the systems provide for both interior and exterior application.

Suspended, projecting, freestanding and postmounted applications are available to which can be added alternatives for use on walls, doors and desks

All existing ranges can be adapted to individual client requirements, thus combining the economies of system design with the potential to customise.