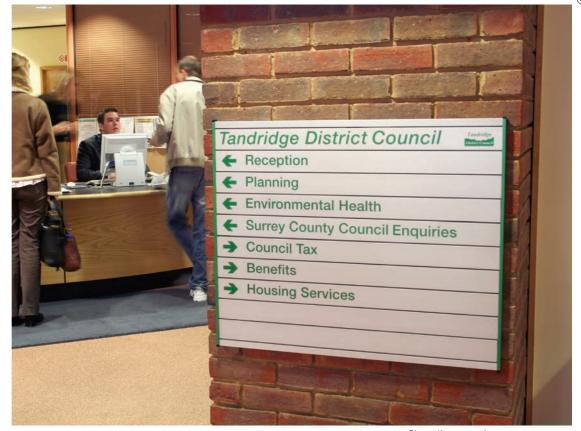

# Slatz

### Slatz Applications

- Hospitals
- Schools
- Offices and public buildings
- Shopping centre wayfinding and store guides

The Slatz concept is one of simplicity and versatility providing a total interior sign programme in one system.

Slatz signs, whether a single-sided self-standing desktop sign, a double-sided suspended directory, or a complete store guide, can all be made from a small number of components.

Stocksigns can colour match Slatz and text to any colour and, of course, any font style ensuring the continuity of any sign updates or future changes.

Suspended Slatz

Slatz directory sign

Our custom made signs are manufactured employing a range of traditional and modern processes which create high quality, innovative products.