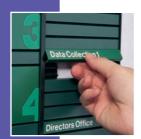

# Slatz

### Slatz Applications

- Hospitals
- Schools
- Offices and public buildings
- Shopping centre wayfinding and store guides

The Slatz concept is one of simplicity and versatility providing a total interior sign programme in one system.

Slatz signs, whether a single-sided self-standing desktop sign, a double-sided suspended directory, or a complete store guide, can all be made from a small number of components.

Stocksigns can colour match Slatz and text to any colour and, of course, any font style ensuring the continuity of any sign updates or future changes.