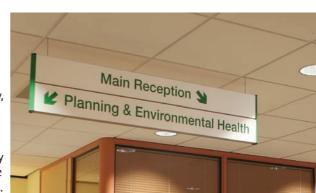

# Slatz

### Slatz Applications

- Hospitals
- Schools
- Offices and public buildings
- Shopping centre wayfinding and store guides

The Slatz concept is one of simplicity and versatility providing a total interior sign programme in one system.

Slatz signs, whether a single-sided self-standing desktop sign, a double-sided suspended directory, or a complete store guide, can all be made from a small number of components.

Stocksigns can colour match Slatz and text to any colour and, of course, any font style ensuring the continuity of any sign updates or future changes.

Suspended Slatz

Slatz directory sign

Our custom made signs are manufactured employing a range of traditional and modern processes which create high quality, innovative products.