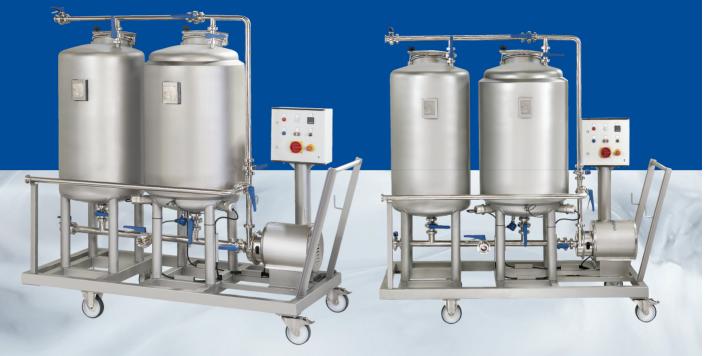

## Plug & Play Mobile CIP

(Cleaning-In-Place) Skid Systems:

A typical system will include an installation tank, CIP send tank, CIP return pump, Dosing Pump, Heating coil, Butterfly valves (Manual or Automatic) and a control panel.

For more information or datasheets please contact 0113 252 6712 or email sales@hpeprocess.com