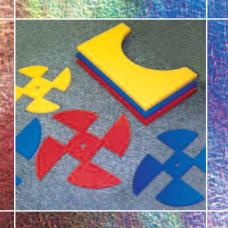

#### Routing

- \*\* Largest standard router bed available in the UK
- \* Machining of material thickness up to 50mm
- \*\* Quick set up time and high speed spindle speeds for fast cycle times

# **Laser Cutting and Engraving**

- \*\* Fast and accurate cutting of most thermoplastics
- \* Any profile can be cut no matter how complex
- **\*\*** Cutting and polishing in one operation

## **Drape Forming**

- **\*\*** Ideal for acrylic forming
- **\*** Male and female tools
- ★ Components up to 3m x 2m in size

# **Line Bending**

- **\*\*** Line bends up to 3 meters
- **\*** One off or large batches
- **\*** Complex multiple bending facility

#### Milling

- \* Vacuum and conventional piece holding
- \*\* No contamination by metal swarf

#### Fabrication, Bonding and Polishing

- \* Machine guards, covers and enclosures
- \* Mitre, face, lap and butt joints
- \* Flame polishing, wet sanding and buff polishing

## Panel Machining

- \* All manufacturing with CNC accuracy
- \*\* Curves, holes, chamfers, rebates, radii, cut-outs