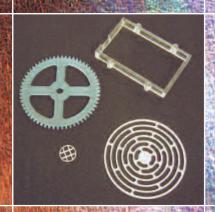

#### Routing

- \*\* Largest standard router bed available in the UK
- \* Machining of material thickness up to 50mm
- \*\* Quick set up time and high speed spindle speeds for fast cycle times

# **Laser Cutting and Engraving**

- \*\* Fast and accurate cutting of most thermoplastics
- \* Any profile can be cut no matter how complex
- **\*\*** Cutting and polishing in one operation

## **Drape Forming**

- **\*\*** Ideal for acrylic forming
- **\*** Male and female tools
- ★ Components up to 3m x 2m in size

# **Line Bending**

- **\*\*** Line bends up to 3 meters
- **\*** One off or large batches
- **\*** Complex multiple bending facility

#### Milling

- \* Vacuum and conventional piece holding
- \*\* No contamination by metal swarf

#### Fabrication, Bonding and Polishing

- \* Machine guards, covers and enclosures
- \* Mitre, face, lap and butt joints
- \* Flame polishing, wet sanding and buff polishing

## Panel Machining

- \* All manufacturing with CNC accuracy
- \*\* Curves, holes, chamfers, rebates, radii, cut-outs