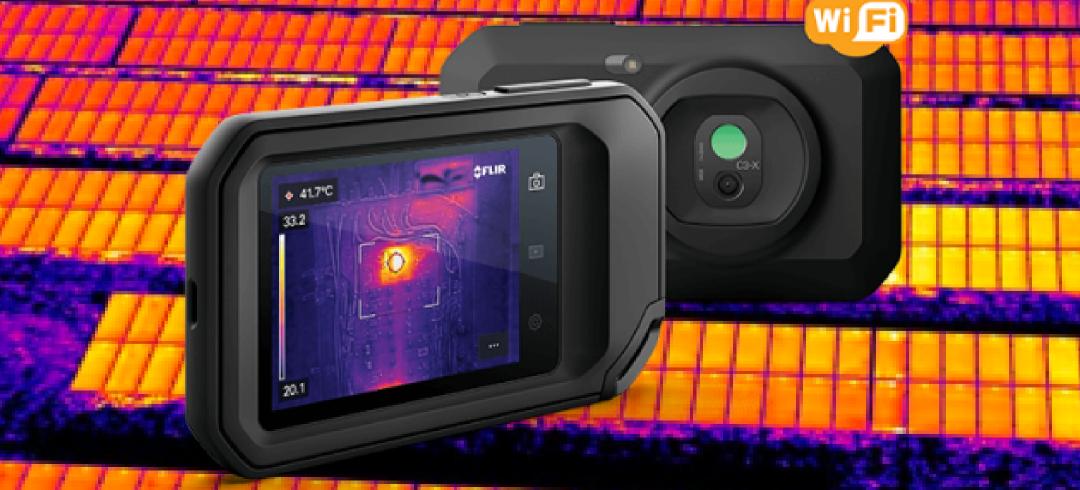

### FLIR - C3-X SERIES

MSX® (MULTI-SPECTRAL DYNAMIC IMAGING)

CLICK HERE TO WATCH Di-LOG ENERGY

The FLIR C3 and FLIR C5 are the ideal pocket-sized thermal cameras