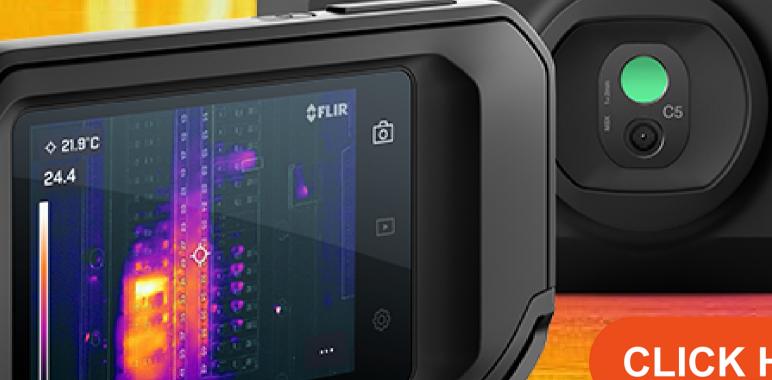

The FLIR C3 and FLIR C5 are the ideal pocket-sized thermal cameras

## Di-LOG ENERGY

Want to know more about the Compact FLIR C5 Thermal Imaging Camera?

Click for C5 **Features** 