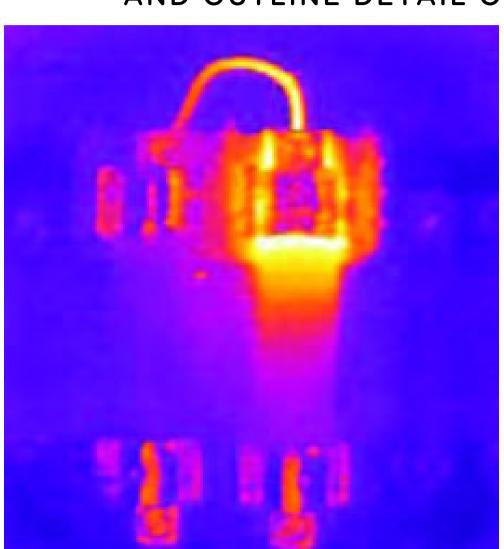

#### FLIR MSX® TECHNOLOGY

(MULTI-SPECTRAL DYNAMIC IMAGING)

ADDS VISIBLE LIGHT DETAILS TO THERMAL IMAGES IN REAL-TIME FOR GREATER CLARITY, EMBEDDING EDGE AND OUTLINE DETAIL ONTO THERMAL READINGS

Di-LOG ENERGY