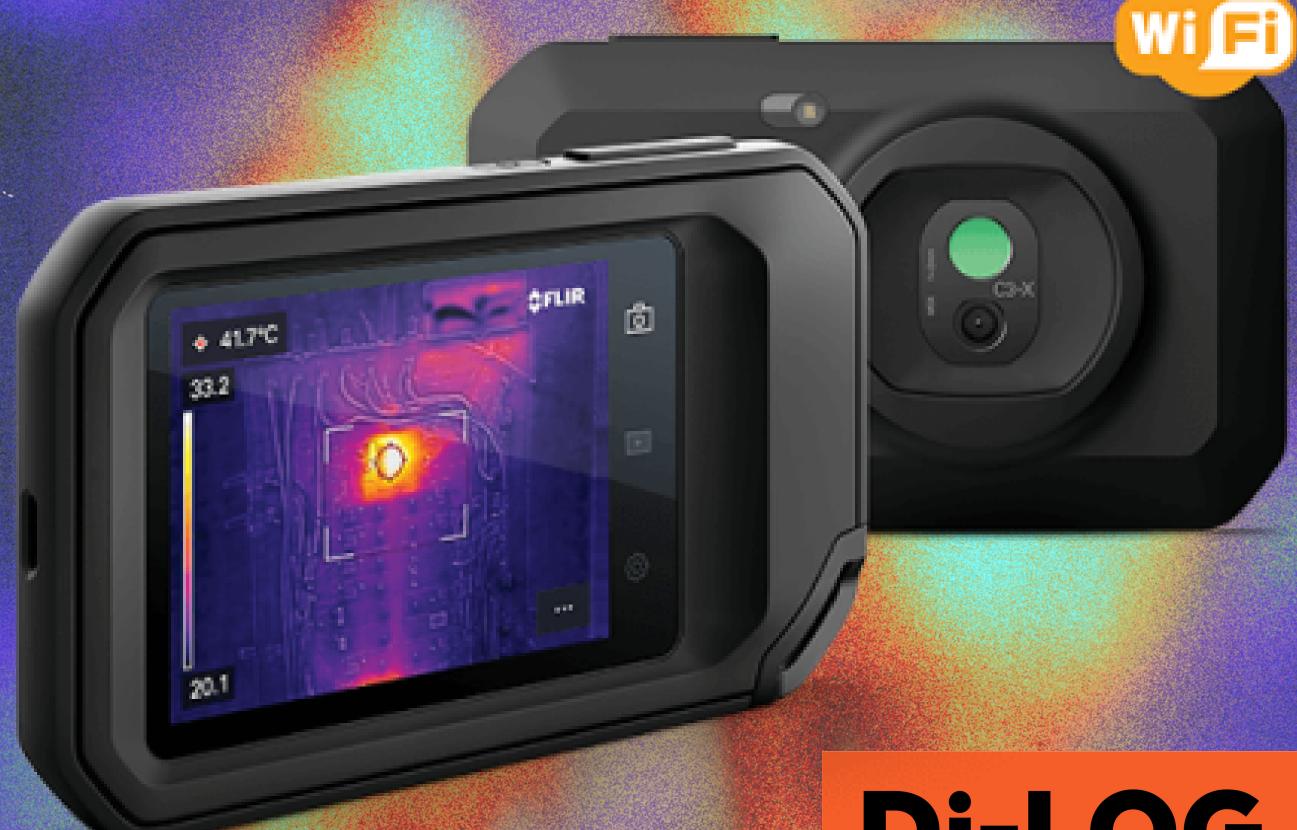

### FLIR - C3-X SERIES

MSX® (MULTI-SPECTRAL DYNAMIC IMAGING)

CLICK HERE TO WATCH Di-LOG ENERGY

#### INSPECT | DIAGNOSE | DOCUMENT

Perfect for property managers, facilities maintenance staff, building inspectors, contractors, electricians, service technicians, plumbers, and even homeowners

The FLIR C3 and FLIR C5 are the ideal pocket-sized thermal cameras