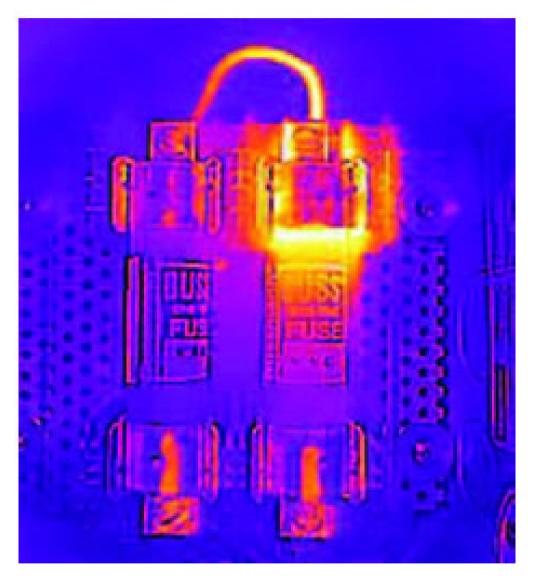

### FLIR - C3-X SERIES

MSX® (MULTI-SPECTRAL DYNAMIC IMAGING)

CLICK HERE TO WATCH Di-LOG ENERGY

#### FLIR MSX® TECHNOLOGY

(MULTI-SPECTRAL DYNAMIC IMAGING)

ADDS VISIBLE LIGHT DETAILS TO THERMAL IMAGES IN REAL-TIME FOR GREATER CLARITY, EMBEDDING EDGE AND OUTLINE DETAIL ONTO THERMAL READINGS

Di-LOG ENERGY