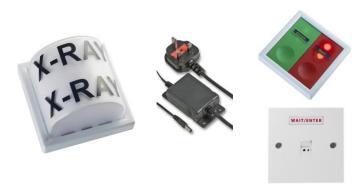

## A6831 1131 X-RAY warning sign Kit

The 1131 X-RAY kit is very easy to install but please use the correct IDC tool when punching the cables into the RJ45 socket.

## 1110 Over Door Lamp

Also available in different colours

Size 86 x 86 x 75mm

## 1131 Wall controller

When the controller is to be wall mounted the RJ45 socket is not needed.

Size 86 x 86 x 34mm (Desk) Size 86 x 86 x 10mm (Wall)

#### 12Vdc PSU

For stand alone systems a small power supply will be needed.