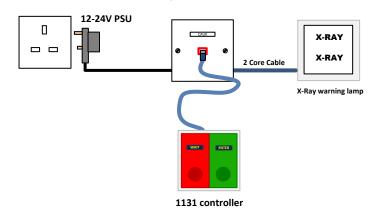

#### 1131 Stand Alone X-Ray Warning Kit Wiring Overview

## Stand alone Installation guide

The 1131X-Ray stand alone kit is simple to install using 4-core alarm cable. The 12v PSU allows for safe low voltage wiring inside the X-Ray area. Please follow the simple wiring diagram that can be downloaded from the web page.

## Connection to the X-Ray machine guide

When connected directly to the X-Ray machine output relay the only equipment needed is the warning indicators and the 12Vdc transformer. If there is a 12Vdc supply available at the X-Ray machine then the transformer is not needed.