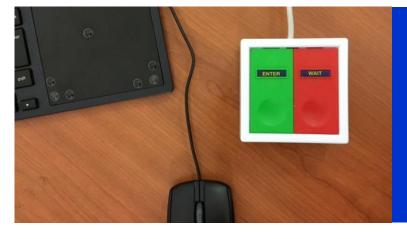

## 1131 Wall controller

When the controller is to be wall mounted the RJ45 socket is not needed.

Size 86 x 86 x 34mm (Desk) Size 86 x 86 x 10mm (Wall)