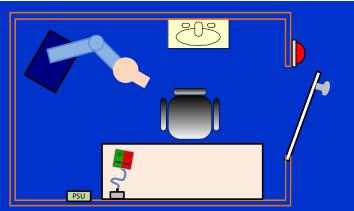

## Positioning the components

It is important to ensure that the X-Ray warning indicators are positioned so they are easily seen. They should be above head height and at the handle side of the door, if in doubt fit two indicators either side of the door.