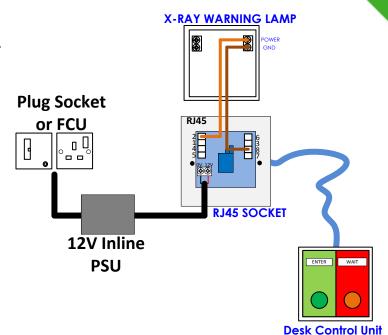

#### 1131 Stand Alone X-Ray Warning Kit Wiring Overview

## Stand alone Installation guide

The 1131X-Ray stand alone kit is simple to install using 4-core alarm cable. The 12v PSU allows for safe low voltage wiring inside the X-Ray area. Please follow the simple wiring diagram that can be downloaded from the web page.

## Connection to the X-Ray machine guide

When connected directly to the X-Ray machine output relay the only equipment needed is the warning indicators and the 12Vdc transformer. If there is a 12Vdc supply available at the X-Ray machine then the transformer is not needed.

## A6831 1131 X-RAY warning sign Kit

The 1131 X-RAY kit is very easy to install but please use the correct IDC tool when punching the cables into the RJ45 socket.