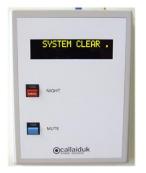

### A6543: 1142 Wired Wall Mounted Master Panel

The CAUK 1142 Master panel is simple to install, very reliable and long lasting.

### **System Features**

- o The display is easy to view at distance using OLED technology.
- o Supports up to 50 CAUK call points radio or Wired.
- o Supports different levels of alerts with different tones and messages.
- o Calls can be cancelled at source or at the panel.
- o Stand-by PSU options available.
- o Can display multiple alerts.
- o A switched output to trigger third parts systems or CAUK remote lamp and sounder.
- o A 'NIGHT' mode to lower alerts during evenings used in nurse call application
- o A 'MUTE' button to silence the alert for a set period of time.
- Silent test mode.

### 1142 Master Panel

- Switched output for third party systems
- Names programed before dispatch
- Clear OLED display
- 'MUTE' function
- Alerts cancelled at source or at the 1142 panel.
- Silent test and RSSI (Receive signal strength indicator) for easy testing.