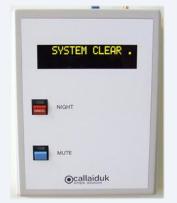

### A6543: 1142 Wired Wall Mounted Master Panel

The CAUK 1142 Master panel is simple to install, very reliable and long lasting.

### **System Features**

- o The display is easy to view at distance using OLED technology.
- o Supports up to 50 CAUK call points radio or Wired.
- o Supports different levels of alerts with different tones and messages.
- o Calls can be cancelled at source or at the panel.
- o Stand-by PSU options available.
- o Can display multiple alerts.
- o A switched output to trigger third parts systems or CAUK remote lamp and sounder.
- o A 'NIGHT' mode to lower alerts during evenings used in nurse call application
- o A 'MUTE' button to silence the alert for a set period of time.
- Silent test mode.

### 1142 Master Panel

- Switched output for third party systems
- Names programed before dispatch
- Clear OLED display
- 'MUTE' function
- Alerts cancelled at source or at the 1142 panel.
- Silent test and RSSI (Receive signal strength indicator) for easy testing.