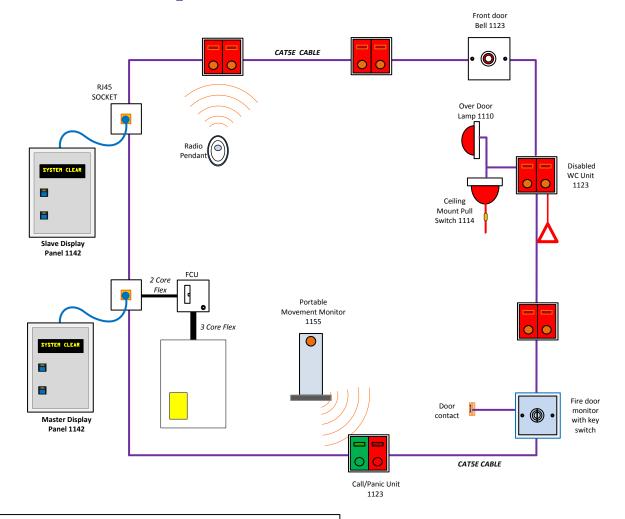

### 1123 Wall, desk or under desk unit.

- Wired button can have two levels of
- Forms part of a CAT5 RS485 loop
- Addressable with headers
- Integrated reassurance lamp.
- Available with 868MHz radio transceiver.
- Radio pendants can be "paired" to this unit

### 1114 Ceiling pull switch

- Wired pull switch with cord and two triangles.
- Integrated reassurance lamp.
- Easy to install and is wired by a radial CAT5 link to the 1123 Panic unit.

### 1110 Over Door Lamp and Sounder

- Available in different colours.
- Sounder can be turned on or off.
- Easy to install and is wired by a radial CAT5 link to the 1123 Panic unit.

### 1142 Master Panel

- Switched output for third party systems
- Names programed before dispatch
- Clear OLED display
- 'MUTE' function
- Alerts cancelled at source or at the 1142 panel.
- Silent test and RSSI (Receive signal strength indicator) for easy testing.