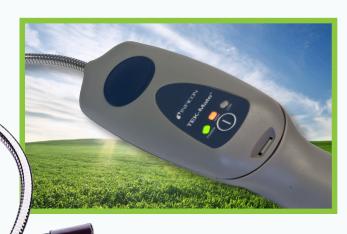

## Portable Low Cost Leak Detector

A portable low cost hand detector of CFCs, HCFCs and HFCs with an automatic background contamination compensator. The TEK-Mate is efficient and reliable in finding leaks even in harsh and damp conditions.

The TEK-Mate uses a high / low sensitivity switch, variable intensity audible alarm and a variable frequency flashing LED to assist the user in pin pointing leaks.

The lightweight, simple operation and long lasting performance on two D-size batteries have helped make the TEK-Mate a favourite amongst portable detectors.