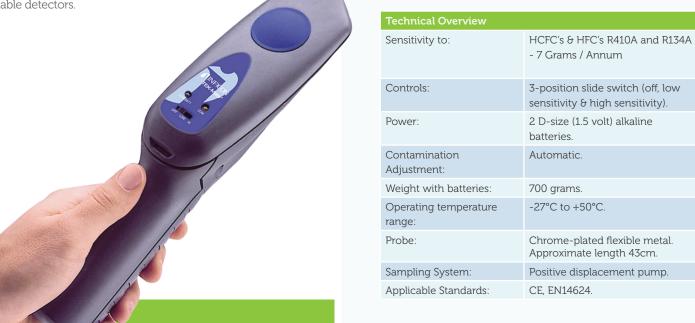

The TEK-Mate uses a high / low sensitivity switch, variable intensity audible alarm and a variable frequency flashing LED to assist the user in pin pointing leaks.

The lightweight, simple operation and long lasting performance on two D-size batteries have helped make the TEK-Mate a favourite amongst portable detectors.

## > Features at a glance

- » Patented heated diode sensor technology
- » Positive displacement pump
- » Variable intensity audible alarm
- » Sensitive to all HCFC & HFC refrigerants
- » High/Low sensitivity switch
- » Supplied in heavy duty case
- » Lightweight & cost effective