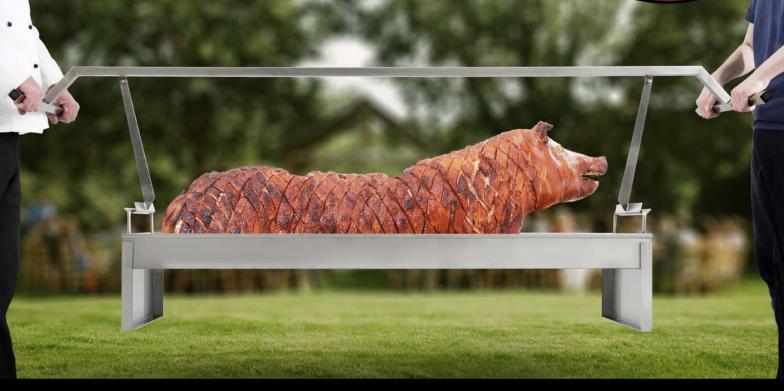

## Elite Hog Tray Lifting Bar

## The easy way to safely lift your roasted Pig

Until now the only way to lift a heavy pig when using a Hog Tray was back-breaking and potentially dangerous

The Elite Hog Tray Lifting Bar makes raising & lowering the pig so much easier and provides greatly enhanced safety

Two horizontal brackets simply clip underneath the hog tray handles and 2 or more people can now lift the pig into your Elite Roaster without the need to bend your back, and more importantly after cooking, easily and safely lift the Hog Tray into the carving position