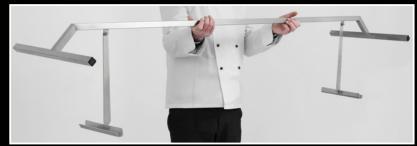

Two horizontal brackets simply clip underneath the hog tray handles and 2 or more people can now lift the pig into your Elite Roaster without the need to bend your back, and more importantly after cooking, easily and safely lift the Hog Tray into the carving position

## Hog Tray lifting — now perfected!

- Up to 4 people can use the lifting bar safely even with the largest of Hogs
- 2 Adjustable arms designed to fit both standard and giant Hog Tray options
- Easy to clean
- No assembly required
- UK Manufactured in heavy-duty 304 Stainless Steel