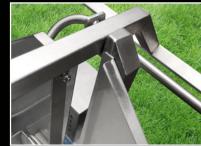

Two horizontal brackets simply clip underneath the hog tray handles and 2 or more people can now lift the pig into your Elite Roaster without the need to bend your back, and more importantly after cooking, easily and safely lift the Hog Tray into the carving position

Simply place the sleeve underneath the Hog Tray handles

Square box section eliminates movement

Strong stainless steel box section will safely accommodate the largest of pigs

Elite Hog Roast Machines

+44 [0]1652 681 883 sales@elite.hogroast.machines.com www.elite.hogroast.machines.com 1 Limber Road, Kirmington, North Lincolnshire, England DN39 6YB