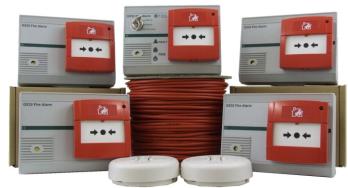

## **GX32KIT402**

- 1 x GX32CIE Control Panel.
- 4 x GX32MCP Manual Callpoint/Sounder units.
- 2 x GX32SMi Battery powered smoke alarms.
- 140m Twin red inter-connecting cable.

Fixings clips, screws and batteries etc.. are included in all kits. Kit above shown is GX32KIT402.