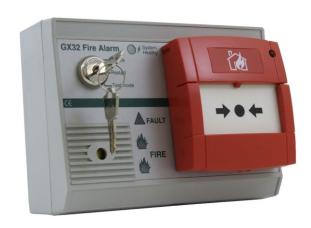

- Integral Call Point, Battery and Sounder
- Battery Fault Monitor
- Keyswitch to Silence & Restart Alarm
- Twin LED Fire Indication
- LED Fault Indication
- Simple to install
- System Healthy LED
- Smoke Alarm Option
- Robust Construction
- Fault Trace Facility
- Two wire connection
- Sound level of at least 100db at 1m