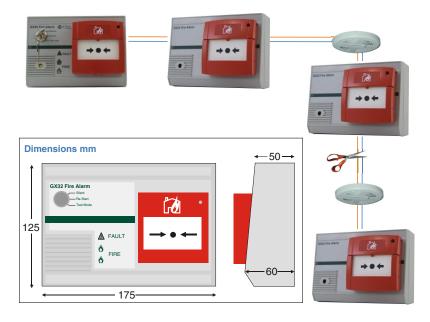

## Gemini GX32 .....

The GX32 battery powered fire alarm system is the most advanced of its type available. It uses microprocessor technology in both the control panel and in each call point. The GX32 is designed in such a way that even if the cables are cut or short circuited in several places the individual system components will continue to function. Each call point is individually battery powered and contains its own high power piezo sounder. A unique trace mode enables cable faults and battery problems to be pinpointed at the throw of a key.

GX32 system sounders give a sound level of at least 100db(A) at 1 metre to ensure that almost 70db(A) is available at 30m distance to meet the above dual recommendations. GEMINI fire alarms are the ideal choice for fire alarms in small buildings and temporary accommodation etc... Up to 32 Callpoint/Sounder units can be connected to the controller.