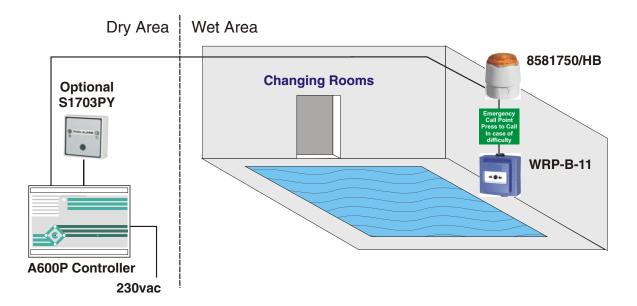

## Typical system showing the arrangement of various components.

T. 01744 886600

A600PKIT - Contents

1 x A600P controller - Dry Area only

- 1 x WRP-B-11 IP67 Sealed Key resettable Call Point
- 1 x 8581570/HB IP 66 Sealed Sounder-beacon (max 2)

1 x LAB35200 - Pool Alarm Sign

Optional - S1703PY Silence Button