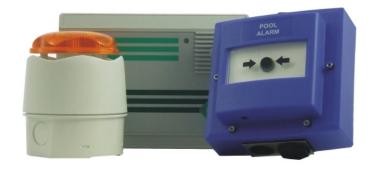

- Controller with High Power Piezo Sounder
- Four Selectable Warning Tones
- Mains Powered with Standby Batteries
- Audible & Visual Signalling to Remote Point
- High Power Remote Sounder-beacon
- Waterproof Poolside Call Point
- Advisory Sign for Poolside Call Point

## Typical system showing the arrangement of various components.

T. 01744 886600

A600PKIT - Contents

1 x A600P controller - Dry Area only

- 1 x WRP-B-11 IP67 Sealed Key resettable Call Point
- 1 x 8581570/HB IP 66 Sealed Sounder-beacon (max 2)