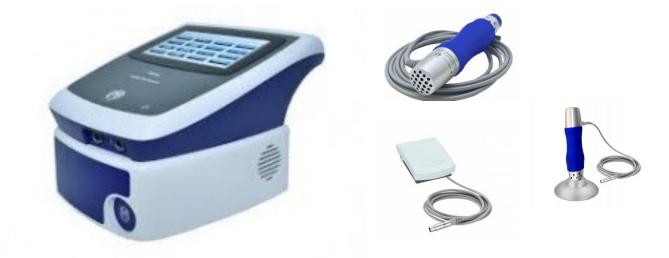

## **EMS Primo Radial Shockwave Unit**

Shockwave therapy is a controlled wave of mechanical energy to improve your patient's musculoskeletal mobility and for the provision of drug-free pain relief.

It is a safe, non-invasive and fast non-surgical method for treating superficial orthopaedic conditions. The Primo Radial Shockwave unit provides that energy through an electromechanical process as opposed to compressed mechanical energy, thereby providing a more comfortable patient experience.

The unit includes a number of recognised treatment suggestions for a range of common patient conditions. There is also the option to save personal setups and as always the system is simple and intuitive to use.

- Energy levels from 60-180 mJ (equivalent to 1-5 bar)
- Pulse frequencies 8-22 Hz
- Burst mode for trigger point treatment
- Positive and negative shockwave counter
- Option to pre-set the number of shocks delivered during treatment
- Total treatment energy displayed
- Colour touchscreen technology
- Preset treatment suggestions for common injuries
- 16 user defined treatment suggestions