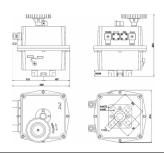

2 way brass ball valve with BSP end connection fitted with electric actuator 24V-110/240V multi voltage.

|       | Model | A   | В   | c   | F   | н   | w   | Kilos | Kv    |
|-------|-------|-----|-----|-----|-----|-----|-----|-------|-------|
| U4"   | 20    | 177 | 149 | 29  | 65  | 178 | 110 | 1.9   | 16.3  |
| 318.  | 20    | 177 | 149 | 29  | 65  | 178 | 110 | 1.9   | 16.3  |
| U2"   | 20    | 177 | 149 | 29  | 65  | 178 | 110 | 1.9   | 16.3  |
| 3/4"  | 20    | 177 | 149 | 32  | 75  | 181 | 110 | 1.9   | 29.5  |
| 1"    | 20    | 177 | 149 | 36  | 86  | 185 | 110 | 2.2   | 43.0  |
| H/4°  | 20    | 177 | 149 | 41  | 95  | 190 | 110 | 2.6   | 89.0  |
| 11/2" | 20    | 177 | 149 | 57  | 101 | 206 | 110 | 3.2   | 230.0 |
| r     | 20    | 177 | 149 | 64  | 121 | 213 | 110 | 42    | 265.0 |
| 21/2" | 35    | 177 | 171 | 90  | 165 | 220 | 110 | 5.8   | 540.0 |
| 3"    | 35    | 177 | 171 | 100 | 188 | 271 | 110 | 7.9   | 873.0 |

3 way brass ball valve with BSP end connection fitted with electric actuator 24V-110/240V multi voltage.

|       | Model | A   | 8   | c  | F   | G  | н   | w   | Kilos | Kv   | PN |
|-------|-------|-----|-----|----|-----|----|-----|-----|-------|------|----|
| 1847  | 20    | 177 | 149 | 31 | 67  | 34 | 180 | 110 | 2.1   | 2.0  | 30 |
| 10"   | 20    | 177 | 149 | 31 | 67  | 34 | 180 | 110 | 2.1   | 3.0  | 30 |
| 1/2"  | 20    | 177 | 149 | 33 | 77  | 39 | 182 | 110 | 3.7   | 3.9  | 30 |
| 3/4"  | 20    | 177 | 149 | 42 | 87  | 44 | 191 | 110 | 2.6   | 7.9  | 30 |
| 17    | 20    | 177 | 149 | 47 | 105 | 53 | 196 | 110 | 3.1   | 13.0 | 16 |
| 11/4" | 20    | 177 | 149 | 60 | 123 | 61 | 209 | 110 | 4.3   | 20.7 | 10 |
| 11/2" | 35    | 177 | 171 | 74 | 139 | 69 | 245 | 110 | 6.6   | 38.7 | 10 |
| 2°    | 55    | 177 | 196 | 85 | 166 | 83 | 281 | 110 | 10.8  | 54.0 | 10 |

2 way stainless ball valve with BSP end connection fitted with electric actuator 24V-110/240V multi voltage.

|      | Model  | A   | 8   | C   |     | н   | w   | Kilos | Kv    |
|------|--------|-----|-----|-----|-----|-----|-----|-------|-------|
| 140  | 20     | 177 | 149 | 42  | 64  | 191 | 110 | 2.1   | 6.8   |
| 18"  | 20     | 177 | 149 | 42  | 64  | 191 | 110 | 2.1   | 6.8   |
| 1/2" | 20     | 177 | 149 | 42  | 66  | 191 | 110 | 2.2   | 12.0  |
| 3/4" | 20     | 177 | 149 | 48  | 76  | 197 | 110 | 2.3   | 29.1  |
| ir.  | 20     | 177 | 149 | 57  | 86  | 206 | 110 | 2.8   | 47.8  |
| L/4" | 20     | 177 | 149 | 61  | 103 | 210 | 110 | 3.4   | 72.6  |
| 1/2" | 35     | 177 | 171 | 78  | 119 | 249 | 110 | 5.0   | 106.8 |
| 2"   | 55     | 177 | 196 | 85  | 131 | 281 | 110 | 6.6   | 213.7 |
| 1/2" | 85     | 177 | 196 | 109 | 164 | 305 | 128 | 11.0  | 273.3 |
| 3"   | 85     | 177 | 196 | 118 | 183 | 314 | 128 | 143   | 495.3 |
| 4"   | 12-140 | 235 | 214 | 133 | 236 | 154 | 254 | 26.7  | 871.1 |