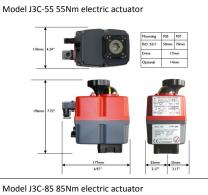

| CODE          | FUNCTION   | VOLTAGE        | PRICE   |
|---------------|------------|----------------|---------|
| <u>J3LC55</u> | On/Off     | 24VAC / DC     | £302.00 |
| <u>J3HC55</u> | On/Off     | 110/240V AC/DC | £302.00 |
| J2LC55 BSR    | Failsafe   | 24VAC / DC     | £532.00 |
| J3LC55 BSR    | Failsafe   | 110/240V AC/DC | £532.00 |
| J3LC55 DPS    | Modulating | 24VAC / DC     | £532.00 |
| J3HC55 DPS    | Modulating | 110/240V AC/DC | £532.00 |
|               |            |                | •       |

| CODE          | FUNCTION   | VOLTAGE        | PRICE   |
|---------------|------------|----------------|---------|
| <u>J3LC85</u> | On/Off     | 24VAC / DC     | £451.00 |
| <u>J3HC85</u> | On/Off     | 110/240V AC/DC | £451.00 |
| J2LC85 BSR    | Failsafe   | 24VAC / DC     | £681.00 |
| J3LC85 BSR    | Failsafe   | 110/240V AC/DC | £681.00 |
| J3LC85 DPS    | Modulating | 24VAC / DC     | £681.00 |
| J3HC85 DPS    | Modulating | 110/240V AC/DC | £681.00 |
|               | 1          | 1              |         |