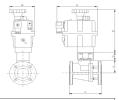

2 way brass ball valve with BSP end connection fitted with electric actuator 24V-110/240V multi voltage.

|       | Model | A   | В   | c   | F   | н   | w   | Kilos | Kv    |
|-------|-------|-----|-----|-----|-----|-----|-----|-------|-------|
| U4"   | 20    | 177 | 149 | 29  | 65  | 178 | 110 | 1.9   | 16.3  |
| 318.  | 20    | 177 | 149 | 29  | 65  | 178 | 110 | 1.9   | 16.3  |
| U2"   | 20    | 177 | 149 | 29  | 65  | 178 | 110 | 1.9   | 16.3  |
| 3/4"  | 20    | 177 | 149 | 32  | 75  | 181 | 110 | 1.9   | 29.5  |
| 1"    | 20    | 177 | 149 | 36  | 86  | 185 | 110 | 2.2   | 43.0  |
| H/4°  | 20    | 177 | 149 | 41  | 95  | 190 | 110 | 2.6   | 89.0  |
| 11/2" | 20    | 177 | 149 | 57  | 101 | 206 | 110 | 3.2   | 230.0 |
| r     | 20    | 177 | 149 | 64  | 121 | 213 | 110 | 42    | 265.0 |
| 21/2" | 35    | 177 | 171 | 90  | 165 | 220 | 110 | 5.8   | 540.0 |
| 3"    | 35    | 177 | 171 | 100 | 188 | 271 | 110 | 7.9   | 873.0 |

3 way brass ball valve with BSP end connection fitted with electric actuator 24V-110/240V multi voltage.

|       | Model | A   | 8   | c  | F   | G  | н   | w   | Kilos | Kv   | PN |
|-------|-------|-----|-----|----|-----|----|-----|-----|-------|------|----|
| 1847  | 20    | 177 | 149 | 31 | 67  | 34 | 180 | 110 | 2.1   | 2.0  | 30 |
| 10"   | 20    | 177 | 149 | 31 | 67  | 34 | 180 | 110 | 2.1   | 3.0  | 30 |
| 1/2"  | 20    | 177 | 149 | 33 | 77  | 39 | 182 | 110 | 3.7   | 3.9  | 30 |
| 3/4"  | 20    | 177 | 149 | 42 | 87  | 44 | 191 | 110 | 2.6   | 7.9  | 30 |
| 17    | 20    | 177 | 149 | 47 | 105 | 53 | 196 | 110 | 3.1   | 13.0 | 16 |
| 11/4" | 20    | 177 | 149 | 60 | 123 | 61 | 209 | 110 | 4.3   | 20.7 | 10 |
| 11/2" | 35    | 177 | 171 | 74 | 139 | 69 | 245 | 110 | 6.6   | 38.7 | 10 |
| 2°    | 55    | 177 | 196 | 85 | 166 | 83 | 281 | 110 | 10.8  | 54.0 | 10 |