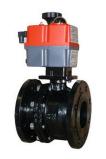

110/240V AC/DC

£429.00

Actuators are in stock and available to buy online today, receive tomorrow!

**DESCRIPTION** 

| CODE FUNCTION |            | VOLTAGE        | PRICE   |
|---------------|------------|----------------|---------|
| <u>J3L20</u>  | On/Off     | 24VAC / DC     | £199.00 |
| <u>J3H20</u>  | On/Off     | 110/240V AC/DC | £199.00 |
| J3L20 BSR     | Failsafe   | 24VAC / DC     | £429.00 |
| J3H20 BSR     | Failsafe   | 110/240V AC/DC | £429.00 |
| J3L20 DPS     | Modulating | 24VAC / DC     | £429.00 |