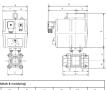

2 way stainless ball valve with BSP end connection fitted with electric actuator 24V-110/240V multi voltage.

|      | Model  | A   | 8   | C   |     | н   | w   | Kilos | Kv    |
|------|--------|-----|-----|-----|-----|-----|-----|-------|-------|
| 140  | 20     | 177 | 149 | 42  | 64  | 191 | 110 | 2.1   | 6.8   |
| 18"  | 20     | 177 | 149 | 42  | 64  | 191 | 110 | 2.1   | 6.8   |
| 1/2" | 20     | 177 | 149 | 42  | 66  | 191 | 110 | 2.2   | 12.0  |
| 3/4" | 20     | 177 | 149 | 48  | 76  | 197 | 110 | 2.3   | 29.1  |
| ir.  | 20     | 177 | 149 | 57  | 86  | 206 | 110 | 2.8   | 47.8  |
| L/4" | 20     | 177 | 149 | 61  | 103 | 210 | 110 | 3.4   | 72.6  |
| 1/2" | 35     | 177 | 171 | 78  | 119 | 249 | 110 | 5.0   | 106.8 |
| 2"   | 55     | 177 | 196 | 85  | 131 | 281 | 110 | 6.6   | 213.7 |
| 1/2" | 85     | 177 | 196 | 109 | 164 | 305 | 128 | 11.0  | 273.3 |
| 3"   | 85     | 177 | 196 | 118 | 183 | 314 | 128 | 143   | 495.3 |
| 4"   | 12-140 | 235 | 214 | 133 | 236 | 154 | 254 | 26.7  | 871.1 |

PRICELIST 2013- 2014

We can offer the following actuated valves in a variety of end connections!

|                                                                                                                                                                                                                                                                                                                                                                                                                                                                                                                                                                                                                                                                                                                                                                                                                                                                                                                                                                                                                                                                                                                                                                                                                                                                                                                                                                                                                                                                                                                                                                                                                                                                                                                                                                                                                                                                                                                                                                                                                                                                                                                                | DESCRIPTION                                                                                                                                                     | CODE    | SIZE  | BOX QTY | PRICE   |
|--------------------------------------------------------------------------------------------------------------------------------------------------------------------------------------------------------------------------------------------------------------------------------------------------------------------------------------------------------------------------------------------------------------------------------------------------------------------------------------------------------------------------------------------------------------------------------------------------------------------------------------------------------------------------------------------------------------------------------------------------------------------------------------------------------------------------------------------------------------------------------------------------------------------------------------------------------------------------------------------------------------------------------------------------------------------------------------------------------------------------------------------------------------------------------------------------------------------------------------------------------------------------------------------------------------------------------------------------------------------------------------------------------------------------------------------------------------------------------------------------------------------------------------------------------------------------------------------------------------------------------------------------------------------------------------------------------------------------------------------------------------------------------------------------------------------------------------------------------------------------------------------------------------------------------------------------------------------------------------------------------------------------------------------------------------------------------------------------------------------------------|-----------------------------------------------------------------------------------------------------------------------------------------------------------------|---------|-------|---------|---------|
|                                                                                                                                                                                                                                                                                                                                                                                                                                                                                                                                                                                                                                                                                                                                                                                                                                                                                                                                                                                                                                                                                                                                                                                                                                                                                                                                                                                                                                                                                                                                                                                                                                                                                                                                                                                                                                                                                                                                                                                                                                                                                                                                | 3 way stainless ball valve                                                                                                                                      | 2303-02 | 1/4"  | 1       | £333.63 |
|                                                                                                                                                                                                                                                                                                                                                                                                                                                                                                                                                                                                                                                                                                                                                                                                                                                                                                                                                                                                                                                                                                                                                                                                                                                                                                                                                                                                                                                                                                                                                                                                                                                                                                                                                                                                                                                                                                                                                                                                                                                                                                                                | with BSP end                                                                                                                                                    | 2303-03 | 3/8"  | 1       | £333.63 |
|                                                                                                                                                                                                                                                                                                                                                                                                                                                                                                                                                                                                                                                                                                                                                                                                                                                                                                                                                                                                                                                                                                                                                                                                                                                                                                                                                                                                                                                                                                                                                                                                                                                                                                                                                                                                                                                                                                                                                                                                                                                                                                                                | connection fitted with                                                                                                                                          | 2303-04 | 1/2"  | 1       | £333.63 |
|                                                                                                                                                                                                                                                                                                                                                                                                                                                                                                                                                                                                                                                                                                                                                                                                                                                                                                                                                                                                                                                                                                                                                                                                                                                                                                                                                                                                                                                                                                                                                                                                                                                                                                                                                                                                                                                                                                                                                                                                                                                                                                                                | electric actuator 24V- 110/240V multi voltage.                                                                                                                  | 2303-05 | 3/4"  | 1       | £346.73 |
| SECTION OF THE PROPERTY OF THE | Dimensions remain undanged for all various (so off, failure & modulate)                                                                                         | 2303-06 | 1"    | 1       | £375.36 |
|                                                                                                                                                                                                                                                                                                                                                                                                                                                                                                                                                                                                                                                                                                                                                                                                                                                                                                                                                                                                                                                                                                                                                                                                                                                                                                                                                                                                                                                                                                                                                                                                                                                                                                                                                                                                                                                                                                                                                                                                                                                                                                                                | Model A                                                                                                                                                         | 2303-07 | 11/4" | 1       | £524.30 |
|                                                                                                                                                                                                                                                                                                                                                                                                                                                                                                                                                                                                                                                                                                                                                                                                                                                                                                                                                                                                                                                                                                                                                                                                                                                                                                                                                                                                                                                                                                                                                                                                                                                                                                                                                                                                                                                                                                                                                                                                                                                                                                                                | 1/2" 20 177 149 41 83 42 190 110 2.4<br>3/4" 20 177 149 49 99 50 198 110 3.0                                                                                    | 2303-08 | 11/2" | 1       | £707.43 |
|                                                                                                                                                                                                                                                                                                                                                                                                                                                                                                                                                                                                                                                                                                                                                                                                                                                                                                                                                                                                                                                                                                                                                                                                                                                                                                                                                                                                                                                                                                                                                                                                                                                                                                                                                                                                                                                                                                                                                                                                                                                                                                                                | r" 20 077 149 55 112 56 254 110 27<br>100" 35 177 171 64 125 1 254 254 15 1 5 1 25<br>1102" 35 077 186 74 109 75 259 18 72<br>2" 35 077 186 75 109 27 28 109 72 | 2303-09 | 2"    | 1       | £811.60 |
|                                                                                                                                                                                                                                                                                                                                                                                                                                                                                                                                                                                                                                                                                                                                                                                                                                                                                                                                                                                                                                                                                                                                                                                                                                                                                                                                                                                                                                                                                                                                                                                                                                                                                                                                                                                                                                                                                                                                                                                                                                                                                                                                | 2 way stainless ball valve                                                                                                                                      | CODE    | SIZE  | BOX QTY | PRICI   |
|                                                                                                                                                                                                                                                                                                                                                                                                                                                                                                                                                                                                                                                                                                                                                                                                                                                                                                                                                                                                                                                                                                                                                                                                                                                                                                                                                                                                                                                                                                                                                                                                                                                                                                                                                                                                                                                                                                                                                                                                                                                                                                                                | with flanged end connection fitted with                                                                                                                         | 4103-04 | 1/2"  | 1       | £400.94 |
|                                                                                                                                                                                                                                                                                                                                                                                                                                                                                                                                                                                                                                                                                                                                                                                                                                                                                                                                                                                                                                                                                                                                                                                                                                                                                                                                                                                                                                                                                                                                                                                                                                                                                                                                                                                                                                                                                                                                                                                                                                                                                                                                | electric actuator 24V-                                                                                                                                          | 4103-05 | 3/4"  | 1       | £421.98 |
|                                                                                                                                                                                                                                                                                                                                                                                                                                                                                                                                                                                                                                                                                                                                                                                                                                                                                                                                                                                                                                                                                                                                                                                                                                                                                                                                                                                                                                                                                                                                                                                                                                                                                                                                                                                                                                                                                                                                                                                                                                                                                                                                | 110/240V multi voltage.                                                                                                                                         | 4103-06 | 1"    | 1       | £461.85 |
| (E-many                                                                                                                                                                                                                                                                                                                                                                                                                                                                                                                                                                                                                                                                                                                                                                                                                                                                                                                                                                                                                                                                                                                                                                                                                                                                                                                                                                                                                                                                                                                                                                                                                                                                                                                                                                                                                                                                                                                                                                                                                                                                                                                        | Dimensions remain unchanged for all versions (on-off, failtafe & modulating)                                                                                    | 4103-07 | 11/4" | 1       | £523.13 |
| (19-50                                                                                                                                                                                                                                                                                                                                                                                                                                                                                                                                                                                                                                                                                                                                                                                                                                                                                                                                                                                                                                                                                                                                                                                                                                                                                                                                                                                                                                                                                                                                                                                                                                                                                                                                                                                                                                                                                                                                                                                                                                                                                                                         | Model A B C F H W Kilos<br>  I/Z"   20   177   149   48   115   197   110   3.6                                                                                 | 4103-08 | 11/2" | 1       | £646.56 |
| Co.P.                                                                                                                                                                                                                                                                                                                                                                                                                                                                                                                                                                                                                                                                                                                                                                                                                                                                                                                                                                                                                                                                                                                                                                                                                                                                                                                                                                                                                                                                                                                                                                                                                                                                                                                                                                                                                                                                                                                                                                                                                                                                                                                          | 3/4" 20 177 149 53 120 202 110 4.4<br>1" 20 177 149 59 125 208 110 5.2                                                                                          | 4103-09 | 2"    | 1       | £834.16 |
|                                                                                                                                                                                                                                                                                                                                                                                                                                                                                                                                                                                                                                                                                                                                                                                                                                                                                                                                                                                                                                                                                                                                                                                                                                                                                                                                                                                                                                                                                                                                                                                                                                                                                                                                                                                                                                                                                                                                                                                                                                                                                                                                | 11/4" 20 177 149 71 130 220 110 6.8<br>11/2" 35 177 171 76 140 247 110 8.9<br>2" 35 177 171 85 150 256 110 11.5                                                 | 4103-10 | 21/2" | 1       | £1161.0 |
|                                                                                                                                                                                                                                                                                                                                                                                                                                                                                                                                                                                                                                                                                                                                                                                                                                                                                                                                                                                                                                                                                                                                                                                                                                                                                                                                                                                                                                                                                                                                                                                                                                                                                                                                                                                                                                                                                                                                                                                                                                                                                                                                | 21/2" 85 177 196 94 170 290 128 155<br>3" 85 177 196 103 180 299 128 155<br>3" 85 177 196 103 180 299 128 195 4<br>4" 32-300 235 234 132 190 386 214 308        | 4103-11 | 3"    | 1       | £1521.6 |
| <u> </u>                                                                                                                                                                                                                                                                                                                                                                                                                                                                                                                                                                                                                                                                                                                                                                                                                                                                                                                                                                                                                                                                                                                                                                                                                                                                                                                                                                                                                                                                                                                                                                                                                                                                                                                                                                                                                                                                                                                                                                                                                                                                                                                       | 3 way stainless ball valve                                                                                                                                      | CODE    | SIZE  | вох сту | PRIC    |
|                                                                                                                                                                                                                                                                                                                                                                                                                                                                                                                                                                                                                                                                                                                                                                                                                                                                                                                                                                                                                                                                                                                                                                                                                                                                                                                                                                                                                                                                                                                                                                                                                                                                                                                                                                                                                                                                                                                                                                                                                                                                                                                                | with flanged end connection fitted with                                                                                                                         | 4303-09 | 2"    | 1       | £1168.5 |
| THE STATE OF THE S | electric actuator 24V-                                                                                                                                          | 4303-10 | 21/2" | 1       | £1559.0 |
| CE vances                                                                                                                                                                                                                                                                                                                                                                                                                                                                                                                                                                                                                                                                                                                                                                                                                                                                                                                                                                                                                                                                                                                                                                                                                                                                                                                                                                                                                                                                                                                                                                                                                                                                                                                                                                                                                                                                                                                                                                                                                                                                                                                      | 110/240V multi voltage.                                                                                                                                         | 4303-11 | 3"    | 1       | £1711.5 |
|                                                                                                                                                                                                                                                                                                                                                                                                                                                                                                                                                                                                                                                                                                                                                                                                                                                                                                                                                                                                                                                                                                                                                                                                                                                                                                                                                                                                                                                                                                                                                                                                                                                                                                                                                                                                                                                                                                                                                                                                                                                                                                                                |                                                                                                                                                                 | 11      |       | 1       | t       |