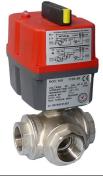

110/240V AC/DC

£429.00

Actuators are in stock and available to buy online today, receive tomorrow!

**DESCRIPTION** 

| CODE FUNCTION |            | VOLTAGE        | PRICE   |
|---------------|------------|----------------|---------|
| <u>J3L20</u>  | On/Off     | 24VAC / DC     | £199.00 |
| <u>J3H20</u>  | On/Off     | 110/240V AC/DC | £199.00 |
| J3L20 BSR     | Failsafe   | 24VAC / DC     | £429.00 |
| J3H20 BSR     | Failsafe   | 110/240V AC/DC | £429.00 |
| J3L20 DPS     | Modulating | 24VAC / DC     | £429.00 |

2 way brass ball valve with BSP end connection fitted with electric actuator 24V-110/240V multi voltage.

|       | Model | A   | В   | c   | F   | н   | w   | Kilos | Kv    |
|-------|-------|-----|-----|-----|-----|-----|-----|-------|-------|
| U4"   | 20    | 177 | 149 | 29  | 65  | 178 | 110 | 1.9   | 16.3  |
| 318.  | 20    | 177 | 149 | 29  | 65  | 178 | 110 | 1.9   | 16.3  |
| U2"   | 20    | 177 | 149 | 29  | 65  | 178 | 110 | 1.9   | 16.3  |
| 3/4"  | 20    | 177 | 149 | 32  | 75  | 181 | 110 | 1.9   | 29.5  |
| 1"    | 20    | 177 | 149 | 36  | 86  | 185 | 110 | 2.2   | 43.0  |
| H/4°  | 20    | 177 | 149 | 41  | 95  | 190 | 110 | 2.6   | 89.0  |
| 11/2" | 20    | 177 | 149 | 57  | 101 | 206 | 110 | 3.2   | 230.0 |
| r     | 20    | 177 | 149 | 64  | 121 | 213 | 110 | 42    | 265.0 |
| 21/2" | 35    | 177 | 171 | 90  | 165 | 220 | 110 | 5.8   | 540.0 |
| 3"    | 35    | 177 | 171 | 100 | 188 | 271 | 110 | 7.9   | 873.0 |