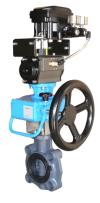

PRICELIST 2013- 2014

Failsafe and Modulating plug and play kits held in stock for the model 20 through to 85!

|   | DESCRIPTION                          | CODE              | FUNCTION   | VOLTAGE        | PRICE   |
|---|--------------------------------------|-------------------|------------|----------------|---------|
|   | Model J2-140 140Nm electric actuator | <u>J2L140</u>     | On/Off     | 24VAC / DC     | £589.00 |
|   |                                      | <u>J2H140</u>     | On/Off     | 110/240V AC/DC | £589.00 |
|   |                                      | J2L140 BSR        | Failsafe   | 24VAC / DC     | £819.00 |
|   |                                      | <u>J2H140 BSR</u> | Failsafe   | 110/240V AC/DC | £819.00 |
|   | 999                                  | J2L140 DPS        | Modulating | 24VAC / DC     | £819.00 |
| 8 |                                      | J2L140 DPS        | Modulating | 110/240V AC/DC | £819.00 |