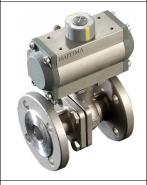

PRICELIST 2013- 2014

We can offer the following actuated valves in a variety of end connections!

|                                                                                                                                                                                                                                                                                                                                                                                                                                                                                                                                                                                                                                                                                                                                                                                                                                                                                                                                                                                                                                                                                                                                                                                                                                                                                                                                                                                                                                                                                                                                                                                                                                                                                                                                                                                                                                                                                                                                                                                                                                                                                                                                | DESCRIPTION                                                                                                                                                     | CODE    | SIZE  | BOX QTY | PRICE   |
|--------------------------------------------------------------------------------------------------------------------------------------------------------------------------------------------------------------------------------------------------------------------------------------------------------------------------------------------------------------------------------------------------------------------------------------------------------------------------------------------------------------------------------------------------------------------------------------------------------------------------------------------------------------------------------------------------------------------------------------------------------------------------------------------------------------------------------------------------------------------------------------------------------------------------------------------------------------------------------------------------------------------------------------------------------------------------------------------------------------------------------------------------------------------------------------------------------------------------------------------------------------------------------------------------------------------------------------------------------------------------------------------------------------------------------------------------------------------------------------------------------------------------------------------------------------------------------------------------------------------------------------------------------------------------------------------------------------------------------------------------------------------------------------------------------------------------------------------------------------------------------------------------------------------------------------------------------------------------------------------------------------------------------------------------------------------------------------------------------------------------------|-----------------------------------------------------------------------------------------------------------------------------------------------------------------|---------|-------|---------|---------|
|                                                                                                                                                                                                                                                                                                                                                                                                                                                                                                                                                                                                                                                                                                                                                                                                                                                                                                                                                                                                                                                                                                                                                                                                                                                                                                                                                                                                                                                                                                                                                                                                                                                                                                                                                                                                                                                                                                                                                                                                                                                                                                                                | 3 way stainless ball valve                                                                                                                                      | 2303-02 | 1/4"  | 1       | £333.63 |
|                                                                                                                                                                                                                                                                                                                                                                                                                                                                                                                                                                                                                                                                                                                                                                                                                                                                                                                                                                                                                                                                                                                                                                                                                                                                                                                                                                                                                                                                                                                                                                                                                                                                                                                                                                                                                                                                                                                                                                                                                                                                                                                                | with BSP end                                                                                                                                                    | 2303-03 | 3/8"  | 1       | £333.63 |
|                                                                                                                                                                                                                                                                                                                                                                                                                                                                                                                                                                                                                                                                                                                                                                                                                                                                                                                                                                                                                                                                                                                                                                                                                                                                                                                                                                                                                                                                                                                                                                                                                                                                                                                                                                                                                                                                                                                                                                                                                                                                                                                                | connection fitted with                                                                                                                                          | 2303-04 | 1/2"  | 1       | £333.63 |
|                                                                                                                                                                                                                                                                                                                                                                                                                                                                                                                                                                                                                                                                                                                                                                                                                                                                                                                                                                                                                                                                                                                                                                                                                                                                                                                                                                                                                                                                                                                                                                                                                                                                                                                                                                                                                                                                                                                                                                                                                                                                                                                                | electric actuator 24V- 110/240V multi voltage.                                                                                                                  | 2303-05 | 3/4"  | 1       | £346.73 |
| SECTION OF THE PROPERTY OF THE | Dimensions remain undanged for all various (so off, failure & modulate)                                                                                         | 2303-06 | 1"    | 1       | £375.36 |
|                                                                                                                                                                                                                                                                                                                                                                                                                                                                                                                                                                                                                                                                                                                                                                                                                                                                                                                                                                                                                                                                                                                                                                                                                                                                                                                                                                                                                                                                                                                                                                                                                                                                                                                                                                                                                                                                                                                                                                                                                                                                                                                                | Model A                                                                                                                                                         | 2303-07 | 11/4" | 1       | £524.30 |
|                                                                                                                                                                                                                                                                                                                                                                                                                                                                                                                                                                                                                                                                                                                                                                                                                                                                                                                                                                                                                                                                                                                                                                                                                                                                                                                                                                                                                                                                                                                                                                                                                                                                                                                                                                                                                                                                                                                                                                                                                                                                                                                                | 1/2" 20 177 149 41 83 42 190 110 2.4<br>3/4" 20 177 149 49 99 50 198 110 3.0                                                                                    | 2303-08 | 11/2" | 1       | £707.43 |
|                                                                                                                                                                                                                                                                                                                                                                                                                                                                                                                                                                                                                                                                                                                                                                                                                                                                                                                                                                                                                                                                                                                                                                                                                                                                                                                                                                                                                                                                                                                                                                                                                                                                                                                                                                                                                                                                                                                                                                                                                                                                                                                                | r" 20 077 149 55 112 56 254 110 27<br>100" 35 177 171 64 125 1 254 254 15 1 5 1 25<br>1102" 35 077 186 74 109 75 259 18 72<br>2" 35 077 186 75 109 27 28 109 72 | 2303-09 | 2"    | 1       | £811.60 |
|                                                                                                                                                                                                                                                                                                                                                                                                                                                                                                                                                                                                                                                                                                                                                                                                                                                                                                                                                                                                                                                                                                                                                                                                                                                                                                                                                                                                                                                                                                                                                                                                                                                                                                                                                                                                                                                                                                                                                                                                                                                                                                                                | 2 way stainless ball valve                                                                                                                                      | CODE    | SIZE  | BOX QTY | PRICI   |
|                                                                                                                                                                                                                                                                                                                                                                                                                                                                                                                                                                                                                                                                                                                                                                                                                                                                                                                                                                                                                                                                                                                                                                                                                                                                                                                                                                                                                                                                                                                                                                                                                                                                                                                                                                                                                                                                                                                                                                                                                                                                                                                                | with flanged end connection fitted with                                                                                                                         | 4103-04 | 1/2"  | 1       | £400.94 |
|                                                                                                                                                                                                                                                                                                                                                                                                                                                                                                                                                                                                                                                                                                                                                                                                                                                                                                                                                                                                                                                                                                                                                                                                                                                                                                                                                                                                                                                                                                                                                                                                                                                                                                                                                                                                                                                                                                                                                                                                                                                                                                                                | electric actuator 24V-                                                                                                                                          | 4103-05 | 3/4"  | 1       | £421.98 |
|                                                                                                                                                                                                                                                                                                                                                                                                                                                                                                                                                                                                                                                                                                                                                                                                                                                                                                                                                                                                                                                                                                                                                                                                                                                                                                                                                                                                                                                                                                                                                                                                                                                                                                                                                                                                                                                                                                                                                                                                                                                                                                                                | 110/240V multi voltage.                                                                                                                                         | 4103-06 | 1"    | 1       | £461.85 |
| (E-many                                                                                                                                                                                                                                                                                                                                                                                                                                                                                                                                                                                                                                                                                                                                                                                                                                                                                                                                                                                                                                                                                                                                                                                                                                                                                                                                                                                                                                                                                                                                                                                                                                                                                                                                                                                                                                                                                                                                                                                                                                                                                                                        | Dimensions remain unchanged for all versions (on-off, failtafe & modulating)                                                                                    | 4103-07 | 11/4" | 1       | £523.13 |
| (19-50                                                                                                                                                                                                                                                                                                                                                                                                                                                                                                                                                                                                                                                                                                                                                                                                                                                                                                                                                                                                                                                                                                                                                                                                                                                                                                                                                                                                                                                                                                                                                                                                                                                                                                                                                                                                                                                                                                                                                                                                                                                                                                                         | Model A B C F H W Kilos<br>  I/Z"   20   177   149   48   115   197   110   3.6                                                                                 | 4103-08 | 11/2" | 1       | £646.56 |
| Co.P.                                                                                                                                                                                                                                                                                                                                                                                                                                                                                                                                                                                                                                                                                                                                                                                                                                                                                                                                                                                                                                                                                                                                                                                                                                                                                                                                                                                                                                                                                                                                                                                                                                                                                                                                                                                                                                                                                                                                                                                                                                                                                                                          | 3/4" 20 177 149 53 120 202 110 4.4<br>1" 20 177 149 59 125 208 110 5.2                                                                                          | 4103-09 | 2"    | 1       | £834.16 |
|                                                                                                                                                                                                                                                                                                                                                                                                                                                                                                                                                                                                                                                                                                                                                                                                                                                                                                                                                                                                                                                                                                                                                                                                                                                                                                                                                                                                                                                                                                                                                                                                                                                                                                                                                                                                                                                                                                                                                                                                                                                                                                                                | 11/4" 20 177 149 71 130 220 110 6.8<br>11/2" 35 177 171 76 140 247 110 8.9<br>2" 35 177 171 85 150 256 110 11.5                                                 | 4103-10 | 21/2" | 1       | £1161.0 |
|                                                                                                                                                                                                                                                                                                                                                                                                                                                                                                                                                                                                                                                                                                                                                                                                                                                                                                                                                                                                                                                                                                                                                                                                                                                                                                                                                                                                                                                                                                                                                                                                                                                                                                                                                                                                                                                                                                                                                                                                                                                                                                                                | 21/2" 85 177 196 94 170 290 128 155<br>3" 85 177 196 103 180 299 128 155<br>3" 85 177 196 103 180 299 128 195 4<br>4" 32-300 235 234 132 190 386 214 308        | 4103-11 | 3"    | 1       | £1521.6 |
| <u> </u>                                                                                                                                                                                                                                                                                                                                                                                                                                                                                                                                                                                                                                                                                                                                                                                                                                                                                                                                                                                                                                                                                                                                                                                                                                                                                                                                                                                                                                                                                                                                                                                                                                                                                                                                                                                                                                                                                                                                                                                                                                                                                                                       | 3 way stainless ball valve                                                                                                                                      | CODE    | SIZE  | вох сту | PRIC    |
|                                                                                                                                                                                                                                                                                                                                                                                                                                                                                                                                                                                                                                                                                                                                                                                                                                                                                                                                                                                                                                                                                                                                                                                                                                                                                                                                                                                                                                                                                                                                                                                                                                                                                                                                                                                                                                                                                                                                                                                                                                                                                                                                | with flanged end connection fitted with                                                                                                                         | 4303-09 | 2"    | 1       | £1168.5 |
| THE STATE OF THE S | electric actuator 24V-                                                                                                                                          | 4303-10 | 21/2" | 1       | £1559.0 |
| CE vances                                                                                                                                                                                                                                                                                                                                                                                                                                                                                                                                                                                                                                                                                                                                                                                                                                                                                                                                                                                                                                                                                                                                                                                                                                                                                                                                                                                                                                                                                                                                                                                                                                                                                                                                                                                                                                                                                                                                                                                                                                                                                                                      | 110/240V multi voltage.                                                                                                                                         | 4303-11 | 3"    | 1       | £1711.5 |
|                                                                                                                                                                                                                                                                                                                                                                                                                                                                                                                                                                                                                                                                                                                                                                                                                                                                                                                                                                                                                                                                                                                                                                                                                                                                                                                                                                                                                                                                                                                                                                                                                                                                                                                                                                                                                                                                                                                                                                                                                                                                                                                                |                                                                                                                                                                 | 11      |       | 1       | t       |