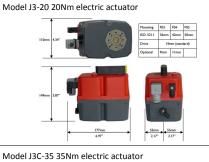

Modulating

J3H20 DPS

| CODE          | FUNCTION   | VOLTAGE        | PRICE   |
|---------------|------------|----------------|---------|
| J3LC35        | On/Off     | 24VAC / DC     | £262.00 |
| <u>J3HC35</u> | On/Off     | 110/240V AC/DC | £262.00 |
| J2LC35 BSR    | Failsafe   | 24VAC / DC     | £492.00 |
| J3LC35 BSR    | Failsafe   | 110/240V AC/DC | £492.00 |
| J3LC35 DPS    | Modulating | 24VAC / DC     | £492.00 |
| J3HC35 DPS    | Modulating | 110/240V AC/DC | £492.00 |