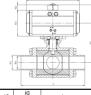

2 way brass ball valve with BSP end connection fitted with electric actuator 24V-110/240V multi voltage.

|       | Model | A   | В   | c   | F   | н   | w   | Kilos | Kv    |
|-------|-------|-----|-----|-----|-----|-----|-----|-------|-------|
| U4"   | 20    | 177 | 149 | 29  | 65  | 178 | 110 | 1.9   | 16.3  |
| 318.  | 20    | 177 | 149 | 29  | 65  | 178 | 110 | 1.9   | 16.3  |
| U2"   | 20    | 177 | 149 | 29  | 65  | 178 | 110 | 1.9   | 16.3  |
| 3/4"  | 20    | 177 | 149 | 32  | 75  | 181 | 110 | 1.9   | 29.5  |
| 1"    | 20    | 177 | 149 | 36  | 86  | 185 | 110 | 2.2   | 43.0  |
| H/4°  | 20    | 177 | 149 | 41  | 95  | 190 | 110 | 2.6   | 89.0  |
| 11/2" | 20    | 177 | 149 | 57  | 101 | 206 | 110 | 3.2   | 230.0 |
| r     | 20    | 177 | 149 | 64  | 121 | 213 | 110 | 42    | 265.0 |
| 21/2" | 35    | 177 | 171 | 90  | 165 | 220 | 110 | 5.8   | 540.0 |
| 3"    | 35    | 177 | 171 | 100 | 188 | 271 | 110 | 7.9   | 873.0 |

| CODE           | SIZE  | BOX QTY | PRICE   |
|----------------|-------|---------|---------|
| 1103-04        | 1/2"  | 1       | £268.48 |
| 1103-05        | 3/4"  | 1       | £273.22 |
| <u>1103-06</u> | 1"    | 1       | £281.09 |
| 1103-07        | 11/4" | 1       | £297.95 |
| 1103-08        | 11/2" | 1       | £305.00 |
| 1103-09        | 2"    | 1       | £334.15 |