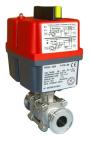

2 way brass ball valve with BSP end connection fitted with electric actuator 24V-110/240V multi voltage.

|       | Model | A   | В   | c   | F   | н   | w   | Kilos | Kv    |
|-------|-------|-----|-----|-----|-----|-----|-----|-------|-------|
| U4"   | 20    | 177 | 149 | 29  | 65  | 178 | 110 | 1.9   | 16.3  |
| 318.  | 20    | 177 | 149 | 29  | 65  | 178 | 110 | 1.9   | 16.3  |
| U2"   | 20    | 177 | 149 | 29  | 65  | 178 | 110 | 1.9   | 16.3  |
| 3/4"  | 20    | 177 | 149 | 32  | 75  | 181 | 110 | 1.9   | 29.5  |
| 1"    | 20    | 177 | 149 | 36  | 86  | 185 | 110 | 2.2   | 43.0  |
| H/4°  | 20    | 177 | 149 | 41  | 95  | 190 | 110 | 2.6   | 89.0  |
| 11/2" | 20    | 177 | 149 | 57  | 101 | 206 | 110 | 3.2   | 230.0 |
| r     | 20    | 177 | 149 | 64  | 121 | 213 | 110 | 42    | 265.0 |
| 21/2" | 35    | 177 | 171 | 90  | 165 | 220 | 110 | 5.8   | 540.0 |
| 3"    | 35    | 177 | 171 | 100 | 188 | 271 | 110 | 7.9   | 873.0 |

| CODE           | SIZE  | BOX QTY | PRICE   |
|----------------|-------|---------|---------|
| 1103-04        | 1/2"  | 1       | £268.48 |
| 1103-05        | 3/4"  | 1       | £273.22 |
| <u>1103-06</u> | 1"    | 1       | £281.09 |
| 1103-07        | 11/4" | 1       | £297.95 |
| 1103-08        | 11/2" | 1       | £305.00 |
| 1103-09        | 2"    | 1       | £334.15 |