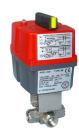

110/240V AC/DC

£429.00

Actuators are in stock and available to buy online today, receive tomorrow!

**DESCRIPTION** 

| CODE FUNCTION |            | VOLTAGE        | PRICE   |
|---------------|------------|----------------|---------|
| <u>J3L20</u>  | On/Off     | 24VAC / DC     | £199.00 |
| <u>J3H20</u>  | On/Off     | 110/240V AC/DC | £199.00 |
| J3L20 BSR     | Failsafe   | 24VAC / DC     | £429.00 |
| J3H20 BSR     | Failsafe   | 110/240V AC/DC | £429.00 |
| J3L20 DPS     | Modulating | 24VAC / DC     | £429.00 |