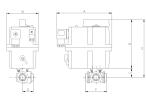

2 way brass ball valve with BSP end connection fitted with electric actuator 24V-110/240V multi voltage.

|       | Model | A   | В   | c   | F   | н   | w   | Kilos | Kv    |
|-------|-------|-----|-----|-----|-----|-----|-----|-------|-------|
| U4"   | 20    | 177 | 149 | 29  | 65  | 178 | 110 | 1.9   | 16.3  |
| 318.  | 20    | 177 | 149 | 29  | 65  | 178 | 110 | 1.9   | 16.3  |
| U2"   | 20    | 177 | 149 | 29  | 65  | 178 | 110 | 1.9   | 16.3  |
| 3/4"  | 20    | 177 | 149 | 32  | 75  | 181 | 110 | 1.9   | 29.5  |
| 1"    | 20    | 177 | 149 | 36  | 86  | 185 | 110 | 2.2   | 43.0  |
| H/4°  | 20    | 177 | 149 | 41  | 95  | 190 | 110 | 2.6   | 89.0  |
| 11/2" | 20    | 177 | 149 | 57  | 101 | 206 | 110 | 3.2   | 230.0 |
| r     | 20    | 177 | 149 | 64  | 121 | 213 | 110 | 42    | 265.0 |
| 21/2" | 35    | 177 | 171 | 90  | 165 | 220 | 110 | 5.8   | 540.0 |
| 3"    | 35    | 177 | 171 | 100 | 188 | 271 | 110 | 7.9   | 873.0 |