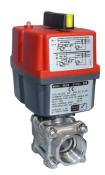

3 way brass ball valve with BSP end connection fitted with electric actuator 24V-110/240V multi voltage.

|       | Model | A   | 8   | c  | F   | G  | н   | w   | Kilos | Kv   | PN |
|-------|-------|-----|-----|----|-----|----|-----|-----|-------|------|----|
| 1847  | 20    | 177 | 149 | 31 | 67  | 34 | 180 | 110 | 2.1   | 2.0  | 30 |
| 10"   | 20    | 177 | 149 | 31 | 67  | 34 | 180 | 110 | 2.1   | 3.0  | 30 |
| 1/2"  | 20    | 177 | 149 | 33 | 77  | 39 | 182 | 110 | 3.7   | 3.9  | 30 |
| 3/4"  | 20    | 177 | 149 | 42 | 87  | 44 | 191 | 110 | 2.6   | 7.9  | 30 |
| 17    | 20    | 177 | 149 | 47 | 105 | 53 | 196 | 110 | 3.1   | 13.0 | 16 |
| 11/4" | 20    | 177 | 149 | 60 | 123 | 61 | 209 | 110 | 4.3   | 20.7 | 10 |
| 11/2" | 35    | 177 | 171 | 74 | 139 | 69 | 245 | 110 | 6.6   | 38.7 | 10 |
| 2°    | 55    | 177 | 196 | 85 | 166 | 83 | 281 | 110 | 10.8  | 54.0 | 10 |

2 way stainless ball valve with BSP end connection fitted with electric actuator 24V-110/240V multi voltage.

|      | Model  | A   | 8   | C   |     | н   | w   | Kilos | Kv    |
|------|--------|-----|-----|-----|-----|-----|-----|-------|-------|
| 140  | 20     | 177 | 149 | 42  | 64  | 191 | 110 | 2.1   | 6.8   |
| 18"  | 20     | 177 | 149 | 42  | 64  | 191 | 110 | 2.1   | 6.8   |
| 1/2" | 20     | 177 | 149 | 42  | 66  | 191 | 110 | 2.2   | 12.0  |
| 3/4" | 20     | 177 | 149 | 48  | 76  | 197 | 110 | 2.3   | 29.1  |
| ir.  | 20     | 177 | 149 | 57  | 86  | 206 | 110 | 2.8   | 47.8  |
| L/4" | 20     | 177 | 149 | 61  | 103 | 210 | 110 | 3.4   | 72.6  |
| 1/2" | 35     | 177 | 171 | 78  | 119 | 249 | 110 | 5.0   | 106.8 |
| 2"   | 55     | 177 | 196 | 85  | 131 | 281 | 110 | 6.6   | 213.7 |
| 1/2" | 85     | 177 | 196 | 109 | 164 | 305 | 128 | 11.0  | 273.3 |
| 3"   | 85     | 177 | 196 | 118 | 183 | 314 | 128 | 143   | 495.3 |
| 4"   | 12-140 | 235 | 214 | 133 | 236 | 154 | 254 | 26.7  | 871.1 |