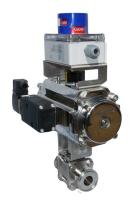

2 way stainless ball valve with BSP end connection fitted with electric actuator 24V-110/240V multi voltage.

|      | Model  | A   | 8   | C   |     | н   | w   | Kilos | Kv    |
|------|--------|-----|-----|-----|-----|-----|-----|-------|-------|
| 140  | 20     | 177 | 149 | 42  | 64  | 191 | 110 | 2.1   | 6.8   |
| 18"  | 20     | 177 | 149 | 42  | 64  | 191 | 110 | 2.1   | 6.8   |
| 1/2" | 20     | 177 | 149 | 42  | 66  | 191 | 110 | 2.2   | 12.0  |
| 3/4" | 20     | 177 | 149 | 48  | 76  | 197 | 110 | 2.3   | 29.1  |
| ir.  | 20     | 177 | 149 | 57  | 86  | 206 | 110 | 2.8   | 47.8  |
| L/4" | 20     | 177 | 149 | 61  | 103 | 210 | 110 | 3.4   | 72.6  |
| 1/2" | 35     | 177 | 171 | 78  | 119 | 249 | 110 | 5.0   | 106.8 |
| 2"   | 55     | 177 | 196 | 85  | 131 | 281 | 110 | 6.6   | 213.7 |
| 1/2" | 85     | 177 | 196 | 109 | 164 | 305 | 128 | 11.0  | 273.3 |
| 3"   | 85     | 177 | 196 | 118 | 183 | 314 | 128 | 143   | 495.3 |
| 4"   | 12-140 | 235 | 214 | 133 | 236 | 154 | 254 | 26.7  | 871.1 |

| CODE    | SIZE  | BOX QTY | PRICE   |
|---------|-------|---------|---------|
| 2103-02 | 1/4"  | 1       | £289.92 |
| 2103-03 | 3/8"  | 1       | £290.51 |
| 2103-04 | 1/2"  | 1       | £289.92 |
| 2103-05 | 3/4"  | 1       | £295.13 |
| 2103-06 | 1"    | 1       | £312.78 |
| 2103-07 | 11/4" | 1       | £334.49 |
| 2103-08 | 11/2" | 1       | £470.55 |
| 2103-09 | 2"    | 1       | £636.73 |