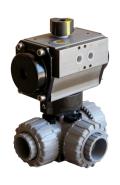

3 way brass ball valve with BSP end connection fitted with electric actuator 24V-110/240V multi voltage.

|       | Model | A   | 8   | c  | F   | G  | н   | w   | Kilos | Kv   | PN |
|-------|-------|-----|-----|----|-----|----|-----|-----|-------|------|----|
| 1847  | 20    | 177 | 149 | 31 | 67  | 34 | 180 | 110 | 2.1   | 2.0  | 30 |
| 10"   | 20    | 177 | 149 | 31 | 67  | 34 | 180 | 110 | 2.1   | 3.0  | 30 |
| 1/2"  | 20    | 177 | 149 | 33 | 77  | 39 | 182 | 110 | 3.7   | 3.9  | 30 |
| 3/4"  | 20    | 177 | 149 | 42 | 87  | 44 | 191 | 110 | 2.6   | 7.9  | 30 |
| 17    | 20    | 177 | 149 | 47 | 105 | 53 | 196 | 110 | 3.1   | 13.0 | 16 |
| 11/4" | 20    | 177 | 149 | 60 | 123 | 61 | 209 | 110 | 4.3   | 20.7 | 10 |
| 11/2" | 35    | 177 | 171 | 74 | 139 | 69 | 245 | 110 | 6.6   | 38.7 | 10 |
| 2°    | 55    | 177 | 196 | 85 | 166 | 83 | 281 | 110 | 10.8  | 54.0 | 10 |

| CODE    | SIZE  | BOX QTY | PRICE   |
|---------|-------|---------|---------|
| 1303-02 | 1/4"  | 1       | £294.63 |
| 1303-03 | 3/8"  | 1       | £294.63 |
| 1303-04 | 1/2"  | 1       | £294.63 |
| 1303-05 | 3/4"  | 1       | £313.33 |
| 1303-06 | 1"    | 1       | £346.53 |
| 1303-07 | 11/4" | 1       | £396.16 |
| 1303-08 | 11/2" | 1       | £573.85 |
| 1303-09 | 2"    | 1       | £851.95 |
|         |       |         |         |