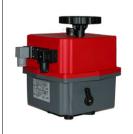

110/240V AC/DC

£429.00

Actuators are in stock and available to buy online today, receive tomorrow!

**DESCRIPTION** 

| CODE FUNCTION |            | VOLTAGE        | PRICE   |
|---------------|------------|----------------|---------|
| <u>J3L20</u>  | On/Off     | 24VAC / DC     | £199.00 |
| <u>J3H20</u>  | On/Off     | 110/240V AC/DC | £199.00 |
| J3L20 BSR     | Failsafe   | 24VAC / DC     | £429.00 |
| J3H20 BSR     | Failsafe   | 110/240V AC/DC | £429.00 |
| J3L20 DPS     | Modulating | 24VAC / DC     | £429.00 |