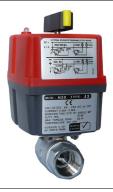

2 way brass ball valve with BSP end connection fitted with electric actuator 24V-110/240V multi voltage.

|       | Model | A   | В   | c   | F   | н   | w   | Kilos | Kv    |
|-------|-------|-----|-----|-----|-----|-----|-----|-------|-------|
| U4"   | 20    | 177 | 149 | 29  | 65  | 178 | 110 | 1.9   | 16.3  |
| 318.  | 20    | 177 | 149 | 29  | 65  | 178 | 110 | 1.9   | 16.3  |
| U2"   | 20    | 177 | 149 | 29  | 65  | 178 | 110 | 1.9   | 16.3  |
| 3/4"  | 20    | 177 | 149 | 32  | 75  | 181 | 110 | 1.9   | 29.5  |
| 1"    | 20    | 177 | 149 | 36  | 86  | 185 | 110 | 2.2   | 43.0  |
| H/4°  | 20    | 177 | 149 | 41  | 95  | 190 | 110 | 2.6   | 89.0  |
| 11/2" | 20    | 177 | 149 | 57  | 101 | 206 | 110 | 3.2   | 230.0 |
| r     | 20    | 177 | 149 | 64  | 121 | 213 | 110 | 42    | 265.0 |
| 21/2" | 35    | 177 | 171 | 90  | 165 | 220 | 110 | 5.8   | 540.0 |
| 3"    | 35    | 177 | 171 | 100 | 188 | 271 | 110 | 7.9   | 873.0 |