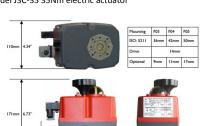

| CODE          | FUNCTION   | VOLTAGE        | PRICE   |
|---------------|------------|----------------|---------|
| <u>J3LC55</u> | On/Off     | 24VAC / DC     | £302.00 |
| <u>J3HC55</u> | On/Off     | 110/240V AC/DC | £302.00 |
| J2LC55 BSR    | Failsafe   | 24VAC / DC     | £532.00 |
| J3LC55 BSR    | Failsafe   | 110/240V AC/DC | £532.00 |
| J3LC55 DPS    | Modulating | 24VAC / DC     | £532.00 |
| J3HC55 DPS    | Modulating | 110/240V AC/DC | £532.00 |
|               |            |                | •       |