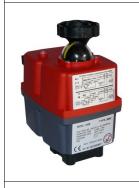

110/240V AC/DC

£429.00

Actuators are in stock and available to buy online today, receive tomorrow!

**DESCRIPTION** 

| CODE FUNCTION |            | VOLTAGE        | PRICE   |
|---------------|------------|----------------|---------|
| <u>J3L20</u>  | On/Off     | 24VAC / DC     | £199.00 |
| <u>J3H20</u>  | On/Off     | 110/240V AC/DC | £199.00 |
| J3L20 BSR     | Failsafe   | 24VAC / DC     | £429.00 |
| J3H20 BSR     | Failsafe   | 110/240V AC/DC | £429.00 |
| J3L20 DPS     | Modulating | 24VAC / DC     | £429.00 |