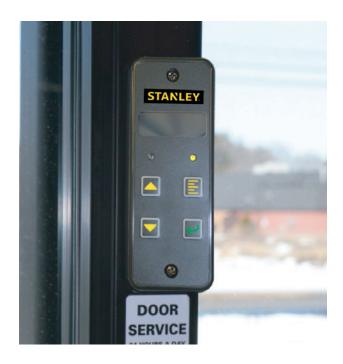

### **ELECTRONIC CONTROL OPTION**

ECO Pro – Dynamic user interface and diagnostic tool... right at the door.

- · New User Interface tool designed for use with all SAT automatic sliding door systems\*
- Electronic alternative to manual switches
- Wall-mountable or jamb-mountable right at the door
- Digital display is easy to read; push buttons are easy to control

Home Screen indicates current operating mode of the door

Works with MC-521 Pro controller and safety sensors to alert of door issues

Lists contact information when prompted or as necessary

Create schedules for enhanced operating mode functions

Recommends simple instructions for on-site correction

Displays door information including: diagnóstics, door identification and cycle count

- Compact footprint (4.725" high x 1.811" wide) blends nicely with the door system
- · All basic functions of rotary and toggle switches, up to six positions
- Store programmed schedules for enhanced operating mode changes based on the day of the week, time of day,
- Provides easy-to-follow instructions to remedy common door issues