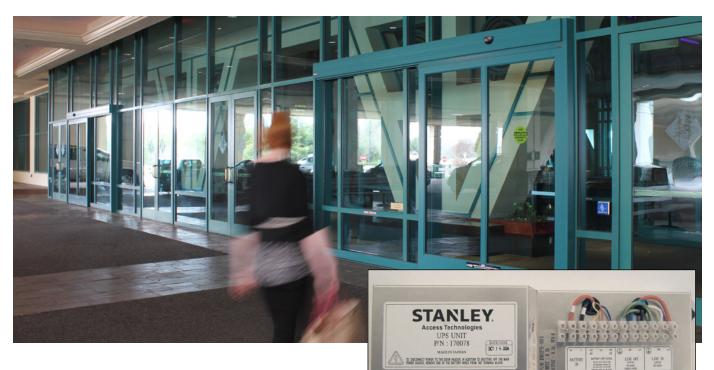

## Back Up Power Supply

Uninterrupted Power Supply (UPS) provides continued operation of automatic slide doors and swing door operators for up to 1.5 hours in the event of power outages or main power failure.

- Reduces potential door package damage
- Low battery feature enables safe and secure shutdowns
- Compact design for total concealment within the header\*
- UL<sup>®</sup> certified with select STANLEY door systems\*\*
- Retrofit kits available

\* Dependent on door system sizes and options

\*\* Compatible with STANLEY automatic slide doors including Dura-Glide<sup>™</sup> 2000/3000, Dura-Guard<sup>™</sup> 2000/3000 and Dura-Storm<sup>™</sup> 2000/3000