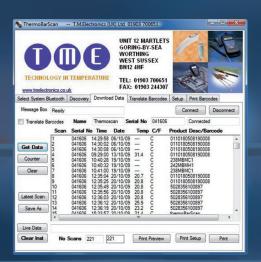

## ThermoBluetooth® Software

#### Specification Table

Quick and easy to use, this purpose-designed software is very effective in satisfying the demands for due diligence in temperature logging. Features include interrogation of multiple thermometers and display or storage of log results.