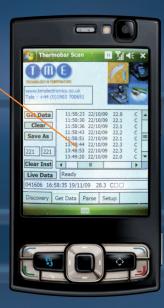

### What is the Thermo Bluetooth®?

A Bluetooth® thermometer, providing a revolutionary new portable, logging capability: to log product temperature, time and date AND/OR give instant temperature readings via Bluetooth® to a PC, mobile phone or PDA.

## ThermoBluetooth® Software