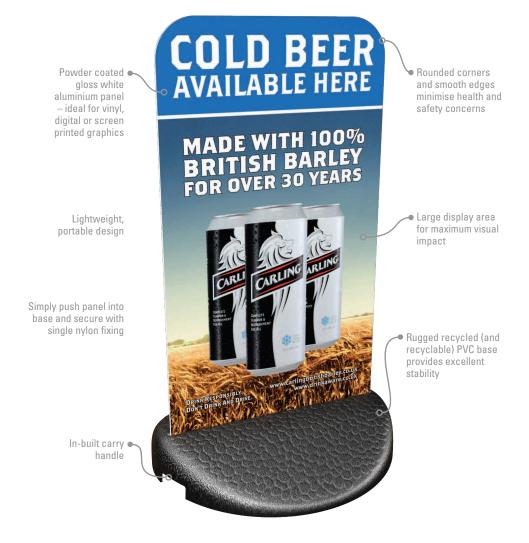

## **ECOFLEX**

The 'eco-nomical' and 'eco-friendly' high performance sign, ideal for pavement, roadside and forecourt promotions

Single nylon fixing – no tools required

Chosen by leading brands and retailers

Tested in winds over 70 mph

\* Aluminium panel and recycled PVC base are fully recyclable

2 minutes to assemble

No tools assembly

In Stock

| Stock Options        |                                  |                     |                            |            |
|----------------------|----------------------------------|---------------------|----------------------------|------------|
| Display Area<br>(mm) | O/A Dimensions<br>(w × h × d mm) | Approx. Weight (kg) | Stock Colour<br>Panel/Base | Order Code |
| 46Ø × 783            | 523 × 87Ø × 49Ø                  | 9                   | White/Black                | ECOFLEX    |