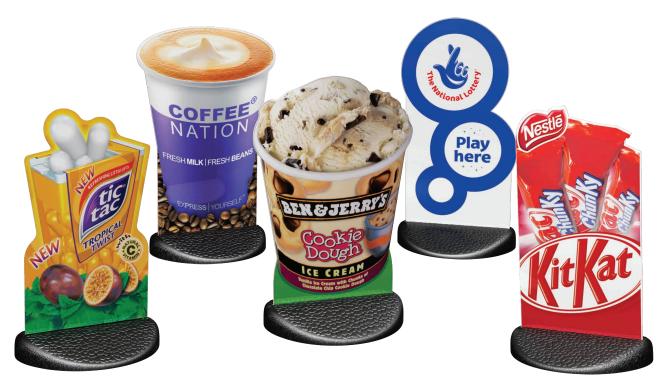

## Create truly unique and eye-catching designs with shaped Ecoflex panels, brought to life with our vibrant screen and digital print...

Looking for something bigger?
See the **Ecoflex Totem** on page 20

Maximum display area for shaped panels (for exterior use):

**620mm (w) × 880mm (h)** (subject to artwork approval)