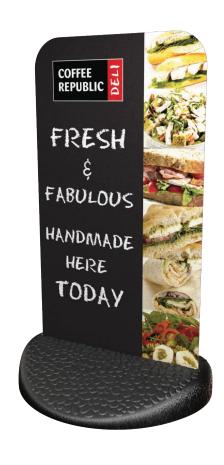

## **ECOFLEX HPL**

## All the features of Ecoflex but with a chalkboard display

- 3mm double-sided HPL panel. See page 49 for details.
- Available plain or printed
- Suitable for use with soft chalk or liquid chalk pens. See page 49 for details.
- \* Recycled and recyclable PVC base