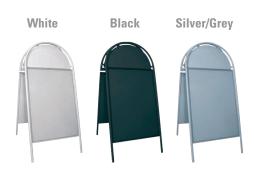

Booster with silver/grey frame and printed header

No assembly required

Magnetic poster covers allow quick and easy poster change

Locking side arms ensure stability

In Stock

3 stock colours available (silver/grey in 20"  $\times$  30" only)

Special colours also available (minimum order quantity: 50)

| Stock Options |                      |                                  |                     |             |               |  |
|---------------|----------------------|----------------------------------|---------------------|-------------|---------------|--|
| Poster Size   | Display Area<br>(mm) | O/A Dimensions<br>(w × h × d mm) | Approx. Weight (kg) | Colour      | Order<br>Code |  |
| A2            | 418 × 592            | 500 × 980 × 590                  | 11                  | White       | BRA2W         |  |
|               |                      |                                  |                     | Black       | BRA2BL        |  |
| 20" × 30"     | 5Ø6 × 76Ø            | 600 × 1165 × 680                 | 18                  | White       | BR23ØW        |  |
|               |                      |                                  |                     | Black       | BR23ØBL       |  |
|               |                      |                                  |                     | Silver/Grey | BR23ØS        |  |
| A1            | 592 × 838            | 68Ø × 131Ø × 77Ø                 | 23                  | White       | BRA1W         |  |
|               |                      |                                  |                     | Black       | BRA1BL        |  |