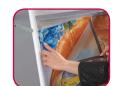

Booster with silver/grey frame and printed header

No assembly required

Magnetic poster covers allow quick and easy poster change

Locking side arms ensure stability

In Stock

3 stock colours available (silver/grey in 20"  $\times$  30" only)