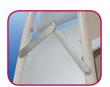

## Attractive poster A-Board with semi-circular header

- Double-sided poster display with header for additional permanent graphic
- Easy poster access via hidden release hole behind each panel
- Magnetic edged anti-glare PET poster covers provide excellent poster security and weather resistance (includes colour matched printed border)
- · Locking side arms for stability
- 25mm diameter steel tube frame
- **★** Fully recyclable steel frames, steel back panels and PET poster covers