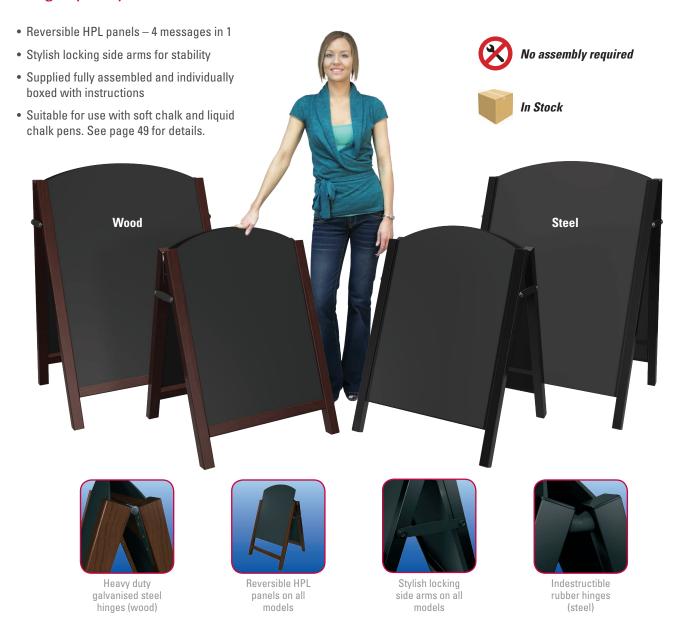

## PREMIER CHALK A-BOARDS

High quality chalk A-boards in 2 sizes with choice of wood or steel frames

## **STEEL**

- Unique indestructible rubber hinges allow feet to self-level on uneven surfaces
- 50 × 50mm black powder coated frames, also available in any RAL colour (minimum order quantity: 25)

| Stock Options - Steel |                      |                                  |                        |                 |            |  |  |
|-----------------------|----------------------|----------------------------------|------------------------|-----------------|------------|--|--|
| Size                  | Display Area<br>(mm) | O/A Dimensions<br>(w × h × d mm) | Approx.<br>Weight (kg) | Stock<br>Colour | Order Code |  |  |
| Small (3mm HPL)       | 542 × 813            | 676 × 9Ø9 × 666                  | 13                     | Black           | PREMASMM   |  |  |
| Large (4mm HPL)       | 720 × 1069           | 844 × 1172 × 780                 | 19                     | Black           | PREMALGM   |  |  |

## **WOOD**

- · Heavy duty galvanised steel hinges
- $45 \times 45$ mm softwood frames from renewable sources
- · Dark oak finish with matt varnish protection

| Stock Options - Wood |                      |                                  |                        |                 |            |  |  |
|----------------------|----------------------|----------------------------------|------------------------|-----------------|------------|--|--|
| Size                 | Display Area<br>(mm) | O/A Dimensions<br>(w × h × d mm) | Approx.<br>Weight (kg) | Stock<br>Colour | Order Code |  |  |
| Small (3mm HPL)      | 55Ø × 813            | 671 × 897 × 668                  | 13                     | Dark Oak        | PREMASMW   |  |  |
| Large (4mm HPL)      | 716 × 1Ø49           | 838 × 1164 × 784                 | 19                     | Dark Oak        | PREMALGW   |  |  |