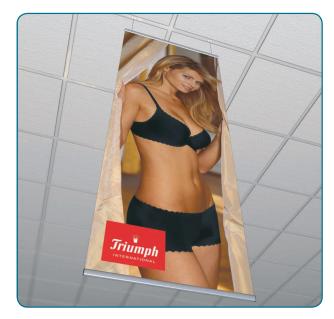

## **POSTER HANGER**

# Perfect for paper, card, flexible banner materials and rigid plastics

- Suitable for materials up to 1mm thick
- Use hooks or line (not included) to create a great looking display in any retail environment
- Silver anodised finish as standard can be powder coated with any RAL colour (minimum order quantity: 100)
- ★ Fully recyclable aluminium rails

#### Each set consists of:

- 2 aluminium rails (20mm wide) with grey swivel end caps and poster/banner grippers (2 or 3 per rail depending on size)
- Sliding hangers on the top rail (can be used for wall mounting)