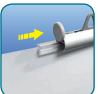

.g. A1 or AØ)                                                  | Ø.35                | In Stock      | PFX841     |
| 1000                                                                 | Ø.4                 | Made to Order | PFX1000    |
| <b>1Ø16</b> (e.g. $30^{"} \times 40^{"}$ or $40^{"} \times 60^{"}$ ) | Ø.45                | In Stock      | PFX1Ø16    |
| 1200                                                                 | Ø.5                 | Made to Order | PFX1200    |

Available in custom sizes made to order (minimum order quantities apply).



#### Each set consists of:

- 2 aluminium rails (20mm wide) with grey swivel end caps and poster/banner grippers (2 or 3 per rail depending on size)
- Sliding hangers on the top rail (can be used for wall mounting)



from rail...





...and insert back into rail

...push onto poster...

### SNAPFRAME RAILS WITH BACK PANELS

These 'special snapframes' consist of two 25mm profiles mounted top and bottom to a formed steel back panel, creating a simple but stylish poster display.

Snapframe Rails with Back Panels can be made to virtually any size and in any RAL colour (silver anodised as standard). All Snapframe Rails with Back Panels are made to order.

#### ★ Aluminium snapframe rails and steel back panels are fully recyclable



Made to Order Minimum order quantity: 50



Triple A1 Snapframe Rails with Back Panels



Single A1 Snapframe Rails with Back Panel