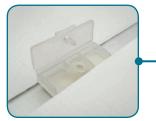

- Suitable for indoor and outdoor use
- Hard-wearing aluminium frame
- Clear polycarbonate poster cover sheet with silver printed border as standard
- Hidden pre-drilled holes for wall-mounting

Apply finger pressure just above border and lift

Pull down poster cartridge for safe and easy poster change

Poster cover security fixings

Internal frame detail