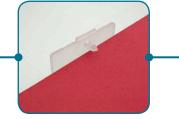

## Posters are held in place by 4 × 'poster-pinch' holders on top edge of cartridge

Open 'poster-pinch' mounts to add or change posters

Place poster within 'poster-pinch' opening

Close 'poster-pinch' mounts to pierce and grip poster