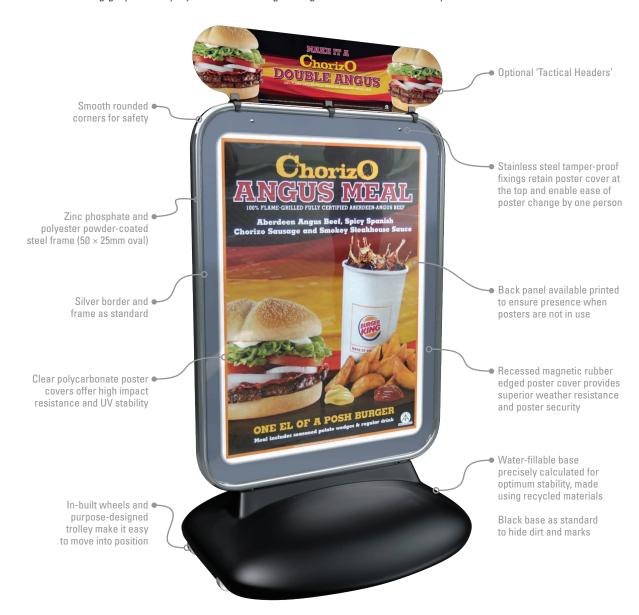

★ Steel frame, polycarbonate poster covers and part recycled polyethylene base are all fully recyclable

Magnetic seals for quick and easy access to posters plus excellent weather resistance

Optional printed logos endorse ownership, brand awareness and quality

Special colour bases available (minimum order quantity: 100)

Sentinel working hard for major retailers across the country