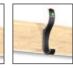

WOOD HOOK STRIP: Red, yellow or blue frames will be supplied with matching coloured hooks.

Green, smoke white and silver frames will be supplied with black hooks unless otherwise specified.

POLYMER HOOK STRIP: Grey hooks will be supplied unless otherwise specified.