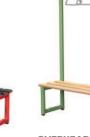

**TYPE F** 

TYPE C

**LOW SEAT** 

TYPE C

double sided with polymer slats

single sided with timber slats

WALL MOUNTED BENCH with timber slats

TYPE A