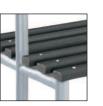

**FOOD GRADE POLYMER SLATS** Manufactured with the same high

performance anti-bacterial elements that go into all **AC+IVE**COAT° powder coatings from Probe.

350mm

**SOLID TIMBER OR POLYMER** Maximise storage space with these robust underbench shelves.

www.probe-lockers.ltd.uk

THREE LENGTHS

1M 1.5M 2M

All unit lengths are available in solid timber or food grade polymer.