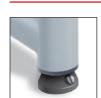

### **ADJUSTABLE FEET**

All floor standing Cloakroom units come with adjustable feet for ease of installation.