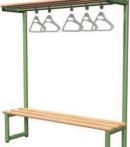

### **TYPE G**

HANGING BENCH single sided with timber slats and anti-theft hangers

TYPE G

HANGING BENCH double sided with polymer slats and anti-theft hangers

Units maybe supplied in component format including all necessary fixings (excludes wall and floor fixings). All sizes nominal. We reserve the right to alter design and specification without prior consent.