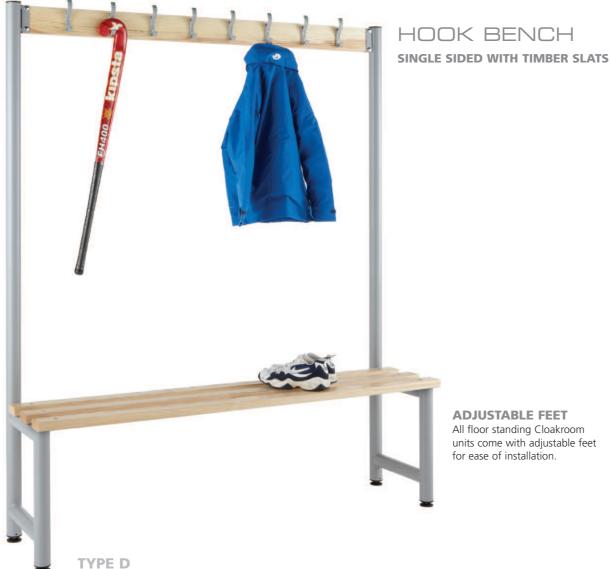

WALL HOOK STRIP polymer

TYPE B

TYPE D

BENCH single sided with polymer slats

11111111

TYPE D

**HOOK BENCH** double sided with timber slats

**HOOK BENCH** single sided with timber slats shown with under bench shelf

### **ADJUSTABLE FEET**

All floor standing Cloakroom units come with adjustable feet for ease of installation.