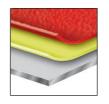

# PREMIUM CLOAKROOM

SLAT OPTIONS

All Cloakroom equipment is available in both solid timber (Ash) or Polymer.

350mm

**SOLID TIMBER OR POLYMER** Maximise storage space with these robust underbench shelves.

www.probe-lockers.ltd.uk

THREE LENGTHS

1M 1.5M 2M

All unit lengths are available in solid timber or food grade polymer.