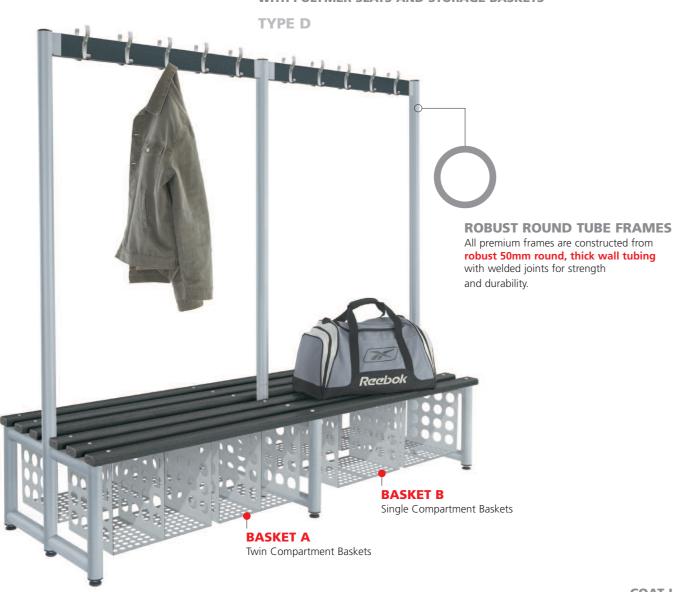

# PREMIUM HOOK BENCH WITH POLYMER SLATS AND STORAGE BASKETS

# STYLE & QUALITY

This hard wearing anti-bacterial powder coating from Probe has been developed for today's most stringent hygienic requirements.

**ROBUST FRAMES** All frames are constructed from robust 50mm round, thick wall tubing with welded joints for strength and durability.

### **MODULAR SHOE BASKETS**

These stylish robust under bench storage baskets can be added to any size bench, and are constructed of strong perforated steel. All baskets are coated with **AC+IVECOAT**° powder coating exclusively from Probe.