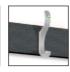

WOOD HOOK STRIP: Red, yellow or blue frames will be supplied with matching coloured hooks.

Green, smoke white and silver frames will be supplied with black hooks unless otherwise specified.

POLYMER HOOK STRIP: Grey hooks will be supplied unless otherwise specified.