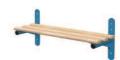

### **SOLID TIMBER (ASH)** All our timber comes from suppliers with positive reforestation policies, and is supplied from sustainable forests.

UNDER BENCH BASKETS

keeping floors clear of clutter.

TWO BASKET TYPES AVAILABLE

350mm

**SOLID TIMBER OR POLYMER** Maximise storage space with these robust underbench shelves.

www.probe-lockers.ltd.uk

THREE LENGTHS

1M 1.5M 2M

All unit lengths are available in solid timber or food grade polymer.