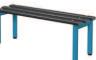

# VERSATILE RANGE

**TYPE E** 

WALL MOUNTED SHELF & RAIL with polymer slats

TYPE B

BENCH

**TYPE B** 

single sided with timber slats

double sided with polymer slats

**TYPE F** 

TYPE C

**LOW SEAT** 

TYPE C

double sided with polymer slats

single sided with timber slats

WALL MOUNTED BENCH with timber slats

TYPE A

WALL HOOK STRIP polymer

TYPE B

TYPE D

BENCH single sided with polymer slats

11111111

TYPE D

**HOOK BENCH** double sided with timber slats

**HOOK BENCH** single sided with timber slats shown with under bench shelf