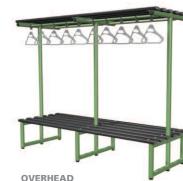

# VERSATILE RANGE

**TYPE E** 

WALL MOUNTED SHELF & RAIL with polymer slats

TYPE B

BENCH

**TYPE B** 

single sided with timber slats

double sided with polymer slats

**TYPE F** 

TYPE C

**LOW SEAT** 

TYPE C

double sided with polymer slats

single sided with timber slats

WALL MOUNTED BENCH with timber slats

TYPE A

WALL HOOK STRIP polymer

TYPE B

TYPE D

BENCH single sided with polymer slats

11111111

TYPE D

**HOOK BENCH** double sided with timber slats

**HOOK BENCH** single sided with timber slats shown with under bench shelf