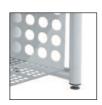

### **MODULAR SHOE BASKETS**

These stylish robust under bench storage baskets can be added to any size bench, and are constructed of strong perforated steel. All baskets are coated with **AC+IVECOAT**° powder coating exclusively from Probe.