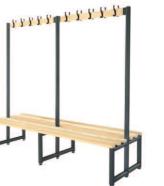

WALL HOOK STRIP polymer

TYPE B

TYPE D

BENCH single sided with polymer slats

11111111

TYPE D

**HOOK BENCH** double sided with timber slats

**HOOK BENCH** single sided with timber slats shown with under bench shelf

### **TYPE G**

HANGING BENCH single sided with timber slats and anti-theft hangers

TYPE G

HANGING BENCH double sided with polymer slats and anti-theft hangers

Units maybe supplied in component format including all necessary fixings (excludes wall and floor fixings). All sizes nominal. We reserve the right to alter design and specification without prior consent.