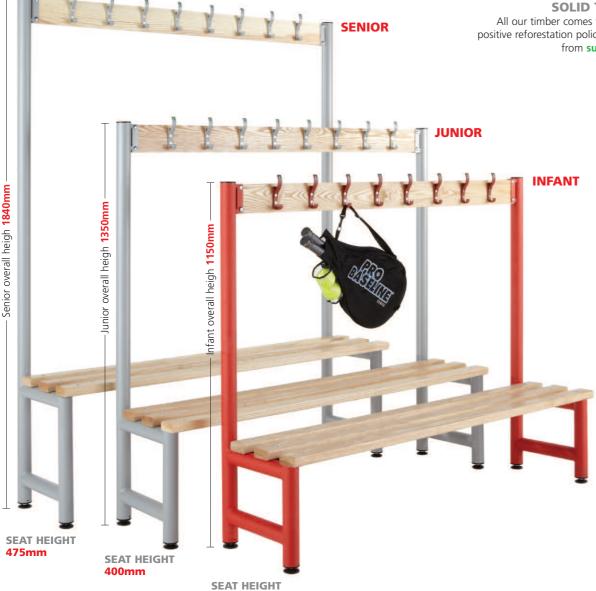

# PREMIUM CLOAKROOM

SLAT OPTIONS

All Cloakroom equipment is available in both solid timber (Ash) or Polymer.