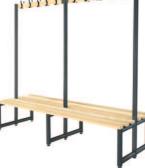

WALL HOOK STRIP polymer

TYPE B

TYPE D

BENCH single sided with polymer slats

11111111

TYPE D

**HOOK BENCH** double sided with timber slats

**HOOK BENCH** single sided with timber slats shown with under bench shelf

### **TYPE G**

HANGING BENCH single sided with timber slats and anti-theft hangers

TYPE G

HANGING BENCH double sided with polymer slats and anti-theft hangers

Units maybe supplied in component format including all necessary fixings (excludes wall and floor fixings). All sizes nominal. We reserve the right to alter design and specification without prior consent.