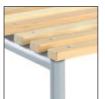

### **SOLID TIMBER (ASH)** All our timber comes from suppliers with positive reforestation policies, and is supplied from sustainable forests.

UNDER BENCH BASKETS

keeping floors clear of clutter.

TWO BASKET TYPES AVAILABLE

350mm

**SOLID TIMBER OR POLYMER** Maximise storage space with these robust underbench shelves.

www.probe-lockers.ltd.uk

THREE LENGTHS

1M 1.5M 2M

All unit lengths are available in solid timber or food grade polymer.