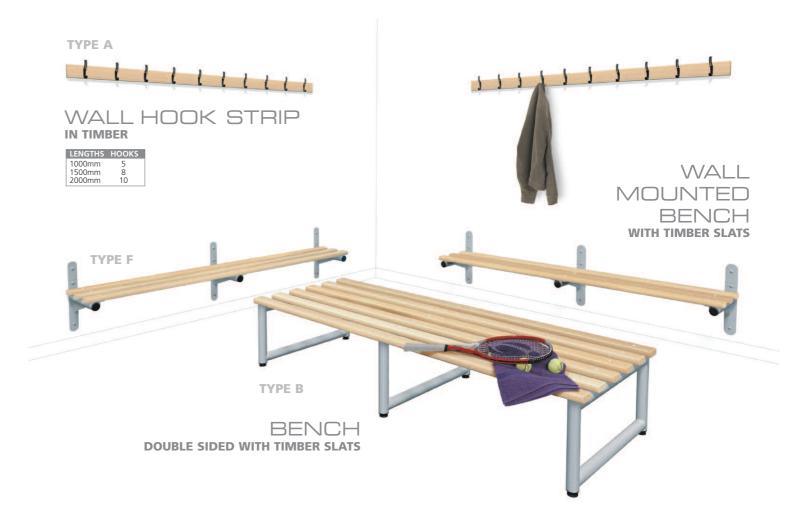

# VERSATILE RANGE

**TYPE E** 

WALL MOUNTED SHELF & RAIL with polymer slats

TYPE B

BENCH

**TYPE B** 

single sided with timber slats

double sided with polymer slats

**TYPE F** 

TYPE C

**LOW SEAT** 

TYPE C

double sided with polymer slats

single sided with timber slats

WALL MOUNTED BENCH with timber slats

TYPE A

WALL HOOK STRIP polymer

TYPE B

TYPE D

BENCH single sided with polymer slats

11111111

TYPE D

**HOOK BENCH** double sided with timber slats

**HOOK BENCH** single sided with timber slats shown with under bench shelf