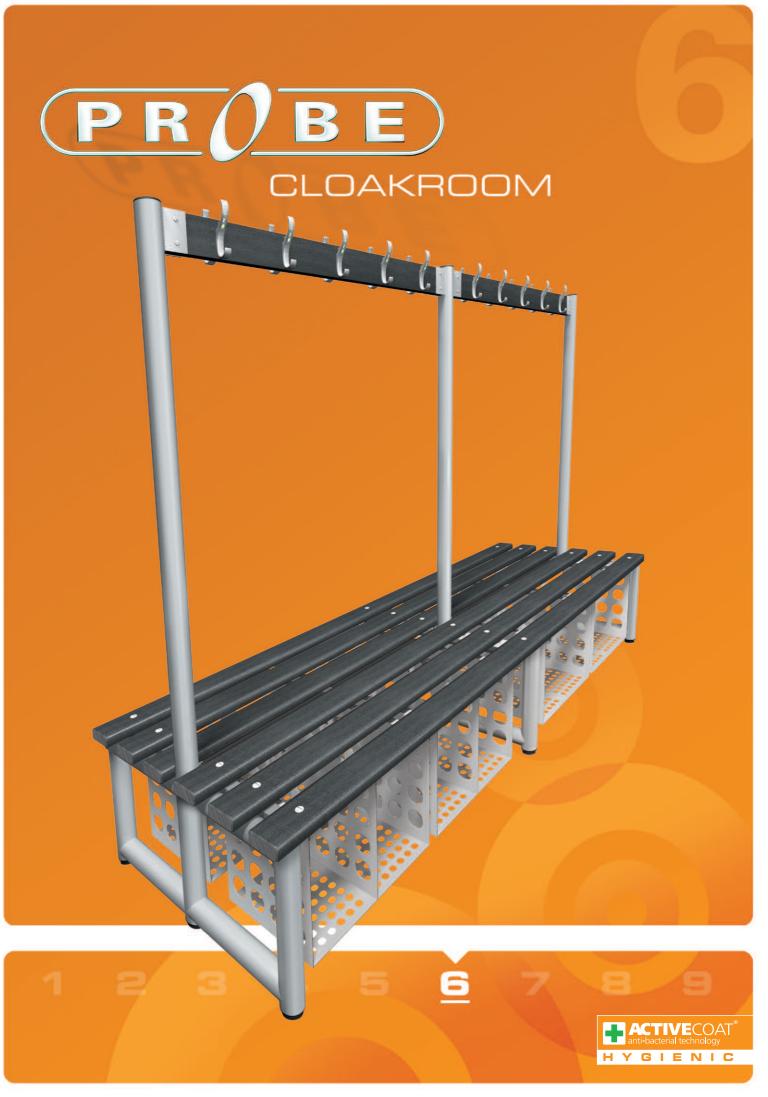

# PREMIUM CLOAKROOM

Probe offers this comprehensive range of easy install Cloakroom units with a wide choice of options and accessories, ensuring you will find exactly what you are looking for. All units are available in a choice of six exciting colours to match your interior.

# PREMIUM HOOK BENCH WITH POLYMER SLATS AND STORAGE BASKETS