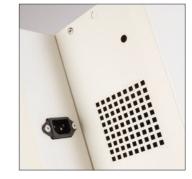

## CHARGING AND SECURITY

## TABLETS • APPLE DEVICES • IT EQUIPMENT LAPTOPS • SMART DEVICES • NETBOOKS

- O Safe location of power socket.
- O Comprehensive range of sizes and styles available.
- O All charging units are CE marked.
- O All doors are secured to the frame by a solid hinge.
- O Units are manufactured form sturdy 0.9 and 0.7mm steel.
- O All compartments have scratch resistant lock covers with the facility to number each door to help identification.
- O A wide variety of locking solutions are available.
- O Each charging compartment has a rear perforated panel for heat dissipation.