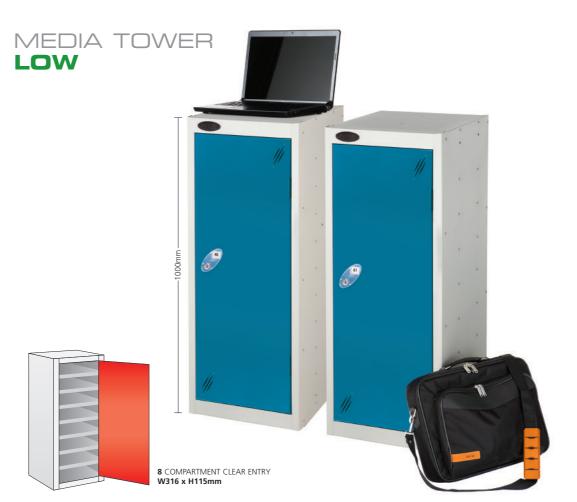

## MEDIA DEVICE STORAGE, BOTH POWERED AND NON-POWERED

Probe offer a comprehensive range of media tower lockers for a variety of smart devices. You can choose from powered or non-powered, mobile or static, there's a media tower to suit your needs. This range incorporates **AC+IVE**COAT the world class anti-bacterial powder coating from Probe.

## TABLETS • APPLE DEVICES • IT EQUIPMENT LAPTOPS • SMART DEVICES • NETBOOKS

- O Safe location of power socket.
- O Comprehensive range of sizes and styles available.
- O All charging units are CE marked.
- O All doors are secured to the frame by a solid hinge.
- O Units are manufactured form sturdy 0.9 and 0.7mm steel.
- O All compartments have scratch resistant lock covers with the facility to number each door to help identification.
- O A wide variety of locking solutions are available.
- O Each charging compartment has a rear perforated panel for heat dissipation.