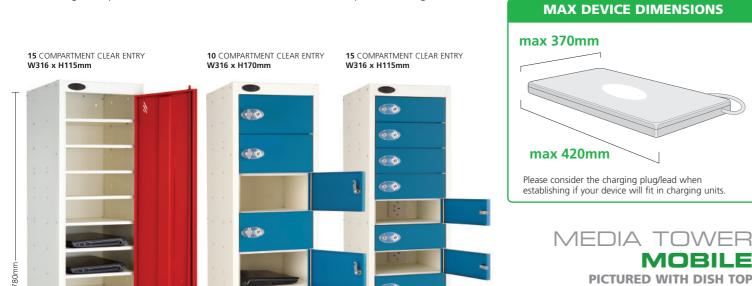

10

MEDIA TOWERS 10 OR 15 COMPARTMENT

PR () BE

**ALL UNITS ARE AVAILABLE** 

**NON-POWERED** 

www.probe-lockers.ltd.uk

## TABLETS • APPLE DEVICES • IT EQUIPMENT LAPTOPS • SMART DEVICES • NETBOOKS

- O Safe location of power socket.
- O Comprehensive range of sizes and styles available.
- O All charging units are CE marked.
- O All doors are secured to the frame by a solid hinge.
- O Units are manufactured form sturdy 0.9 and 0.7mm steel.
- O All compartments have scratch resistant lock covers with the facility to number each door to help identification.
- O A wide variety of locking solutions are available.
- O Each charging compartment has a rear perforated panel for heat dissipation.