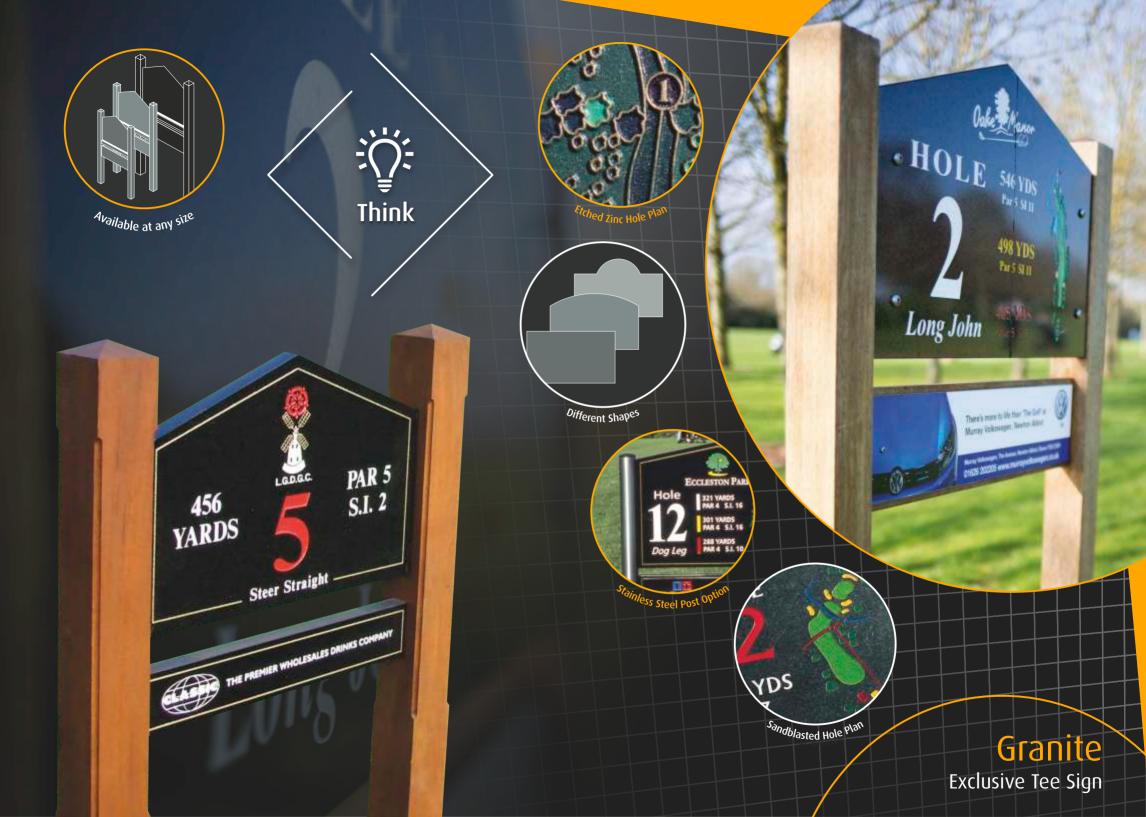

## The Granite Exclusive Tee Sign

The Granite Twin Posted Tee sign was created by Ken White Signs in 2005, as a stylish and exclusive product. With its Hardwood or Stainless Steel post mounting, alongside the durability and finish of Real Granite, it has become a popular choice.

The graphics and detail are engraved in to the surface, adding increased durability and finesse to this stylish product.

25mm thick granite with all text/graphics ndblasted and enamel Panels bolted to timber structure Granite sponsor pane SCHUERMAN SCHUERMAN 150mm 3 Halsgrove Units Tiverton Business Park Tiverton Devon EX16 6FR 01884 253795 sales@kenwhitesigns.co.uk www.kenwhitesigns.co.uk