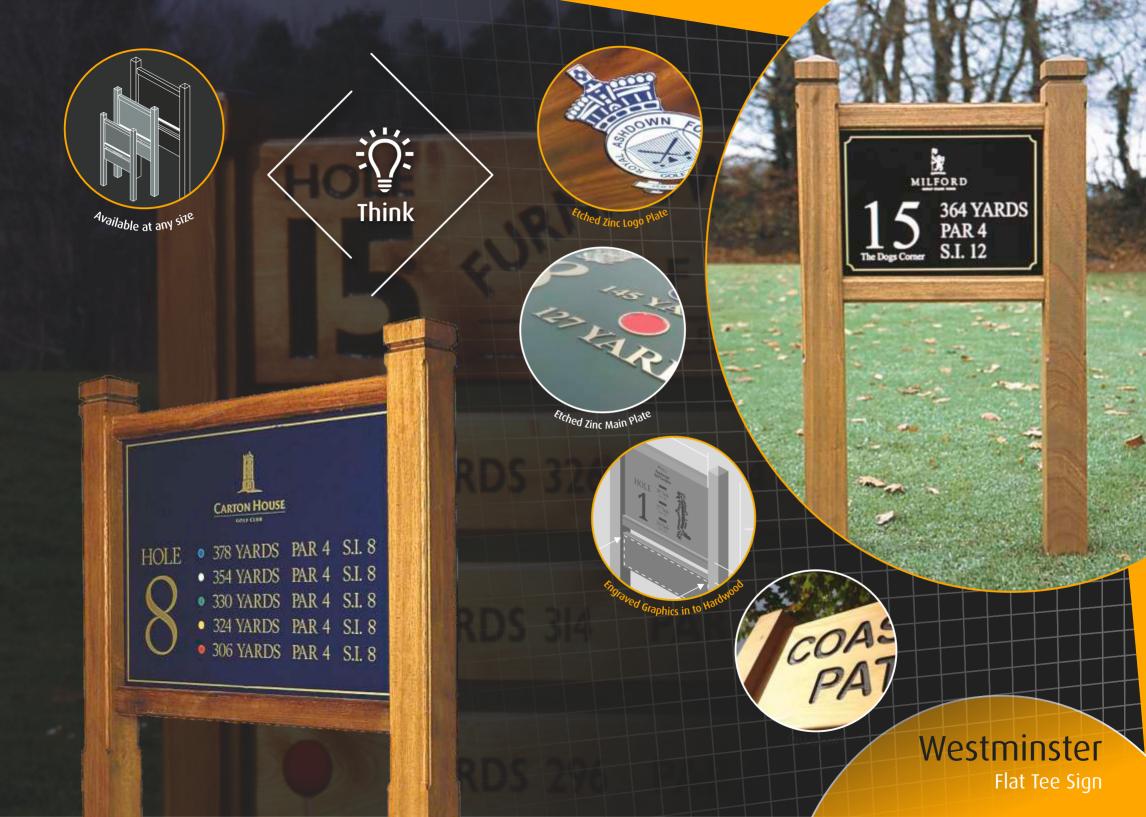

## The Westminster Flat Tee Sign

The Hardwood Framed Flat Top Tee Sign is a more economical version of the Peak Top sign.

With a traditional quality feel, this product is very popular for use from a sponsorship perspective.

It has become our best selling sign of choice over the years.

Aluminium main panel slots into groove in horizontal rail and posts

luminium sponsor panel screwed to hardwood backing panel

> SCHUERMAN 580mm

3 Halsgrove Units
Tiverton Business Park
Tiverton
Devon
EX16 6FR

01884253795 sales@kenwhitesigns.co.uk

www.kenwhitesigns.co.uk

Hardwood structur for displaying aluminium panels

360mm

140m

70----

S/Steel Ground Sockets