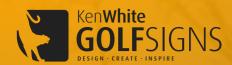

## The Westminster Flat Tee Sign

The Hardwood Framed Flat Top Tee Sign is a more economical version of the Peak Top sign.

With a traditional quality feel, this product is very popular for use from a sponsorship perspective.

It has become our best selling sign of choice over the years.

Aluminium main panel slots into groove in horizontal rail and posts

luminium sponsor panel screwed to hardwood backing panel

> SCHUERMAN 580mm