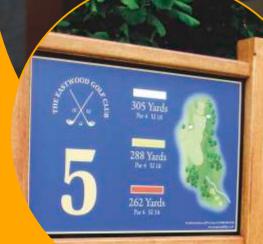

## The Westminster Flat Tee Sign

The Hardwood Framed Flat Top Tee Sign is a more economical version of the Peak Top sign.

With a traditional quality feel, this product is very popular for use from a sponsorship perspective.

It has become our best selling sign of choice over the years.

Aluminium main panel slots into groove in horizontal rail and posts

luminium sponsor panel screwed to hardwood backing panel

> SCHUERMAN 580mm