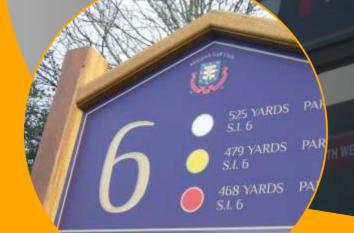

## The Westminster

Peaked Tee Sign

This Hardwood Framed Peaked Top Tee Sign was created and launched by Ken White Signs in 2001. It quickly became the most popular Tee sign of choice.

Using a traditional quality feel that would add value to any golf course, this product is very popular for use from a sponsorship perspective.

Aluminium main panel slots into groove in horizontal rail and posts

Aluminium sponsor panel screwed to hardwood backing panel

for displaying aluminium panels

Yards
Yards
Yards

3 Halsgrove Units Tiverton Business Park Tiverton Devon EX16 6FR