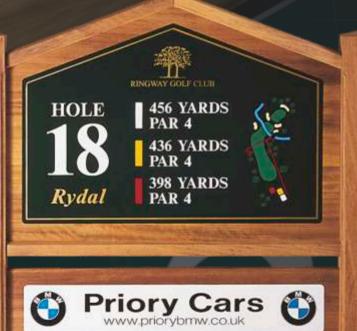

## The Westminster

Peaked Tee Sign

This Hardwood Framed Peaked Top Tee Sign was created and launched by Ken White Signs in 2001. It quickly became the most popular Tee sign of choice.

Using a traditional quality feel that would add value to any golf course, this product is very popular for use from a sponsorship perspective.

Aluminium main panel slots into groove in horizontal rail and posts

Aluminium sponsor panel screwed to hardwood backing panel

for displaying aluminium panels

Yards
Yards
Yards

3 Halsgrove Units Tiverton Business Park Tiverton Devon EX16 6FR