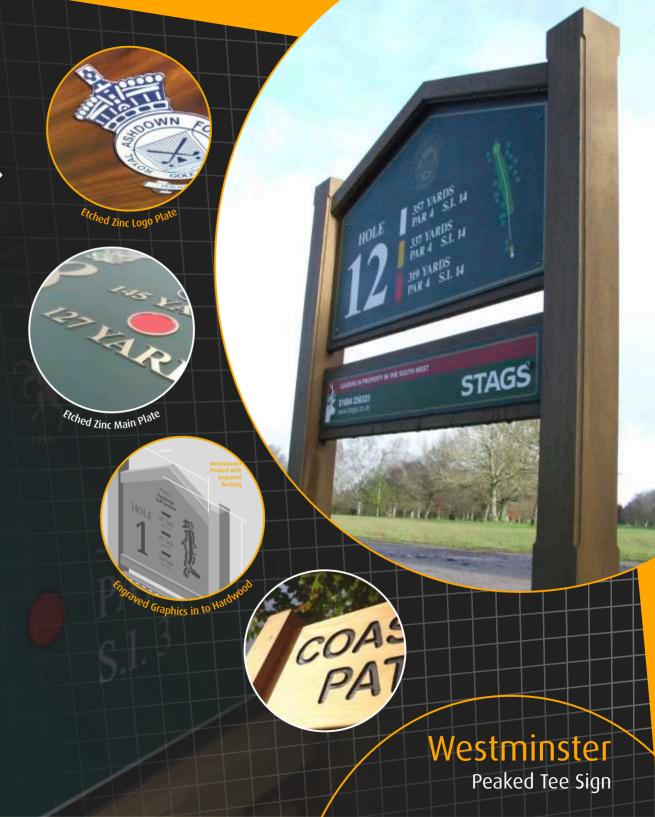

## The Westminster

Peaked Tee Sign

This Hardwood Framed Peaked Top Tee Sign was created and launched by Ken White Signs in 2001. It quickly became the most popular Tee sign of choice.

Using a traditional quality feel that would add value to any golf course, this product is very popular for use from a sponsorship perspective.

Aluminium main panel slots into groove in horizontal rail and posts

Aluminium sponsor panel screwed to hardwood backing panel

for displaying aluminium panels

Yards
Yards
Yards

3 Halsgrove Units Tiverton Business Park Tiverton Devon EX16 6FR